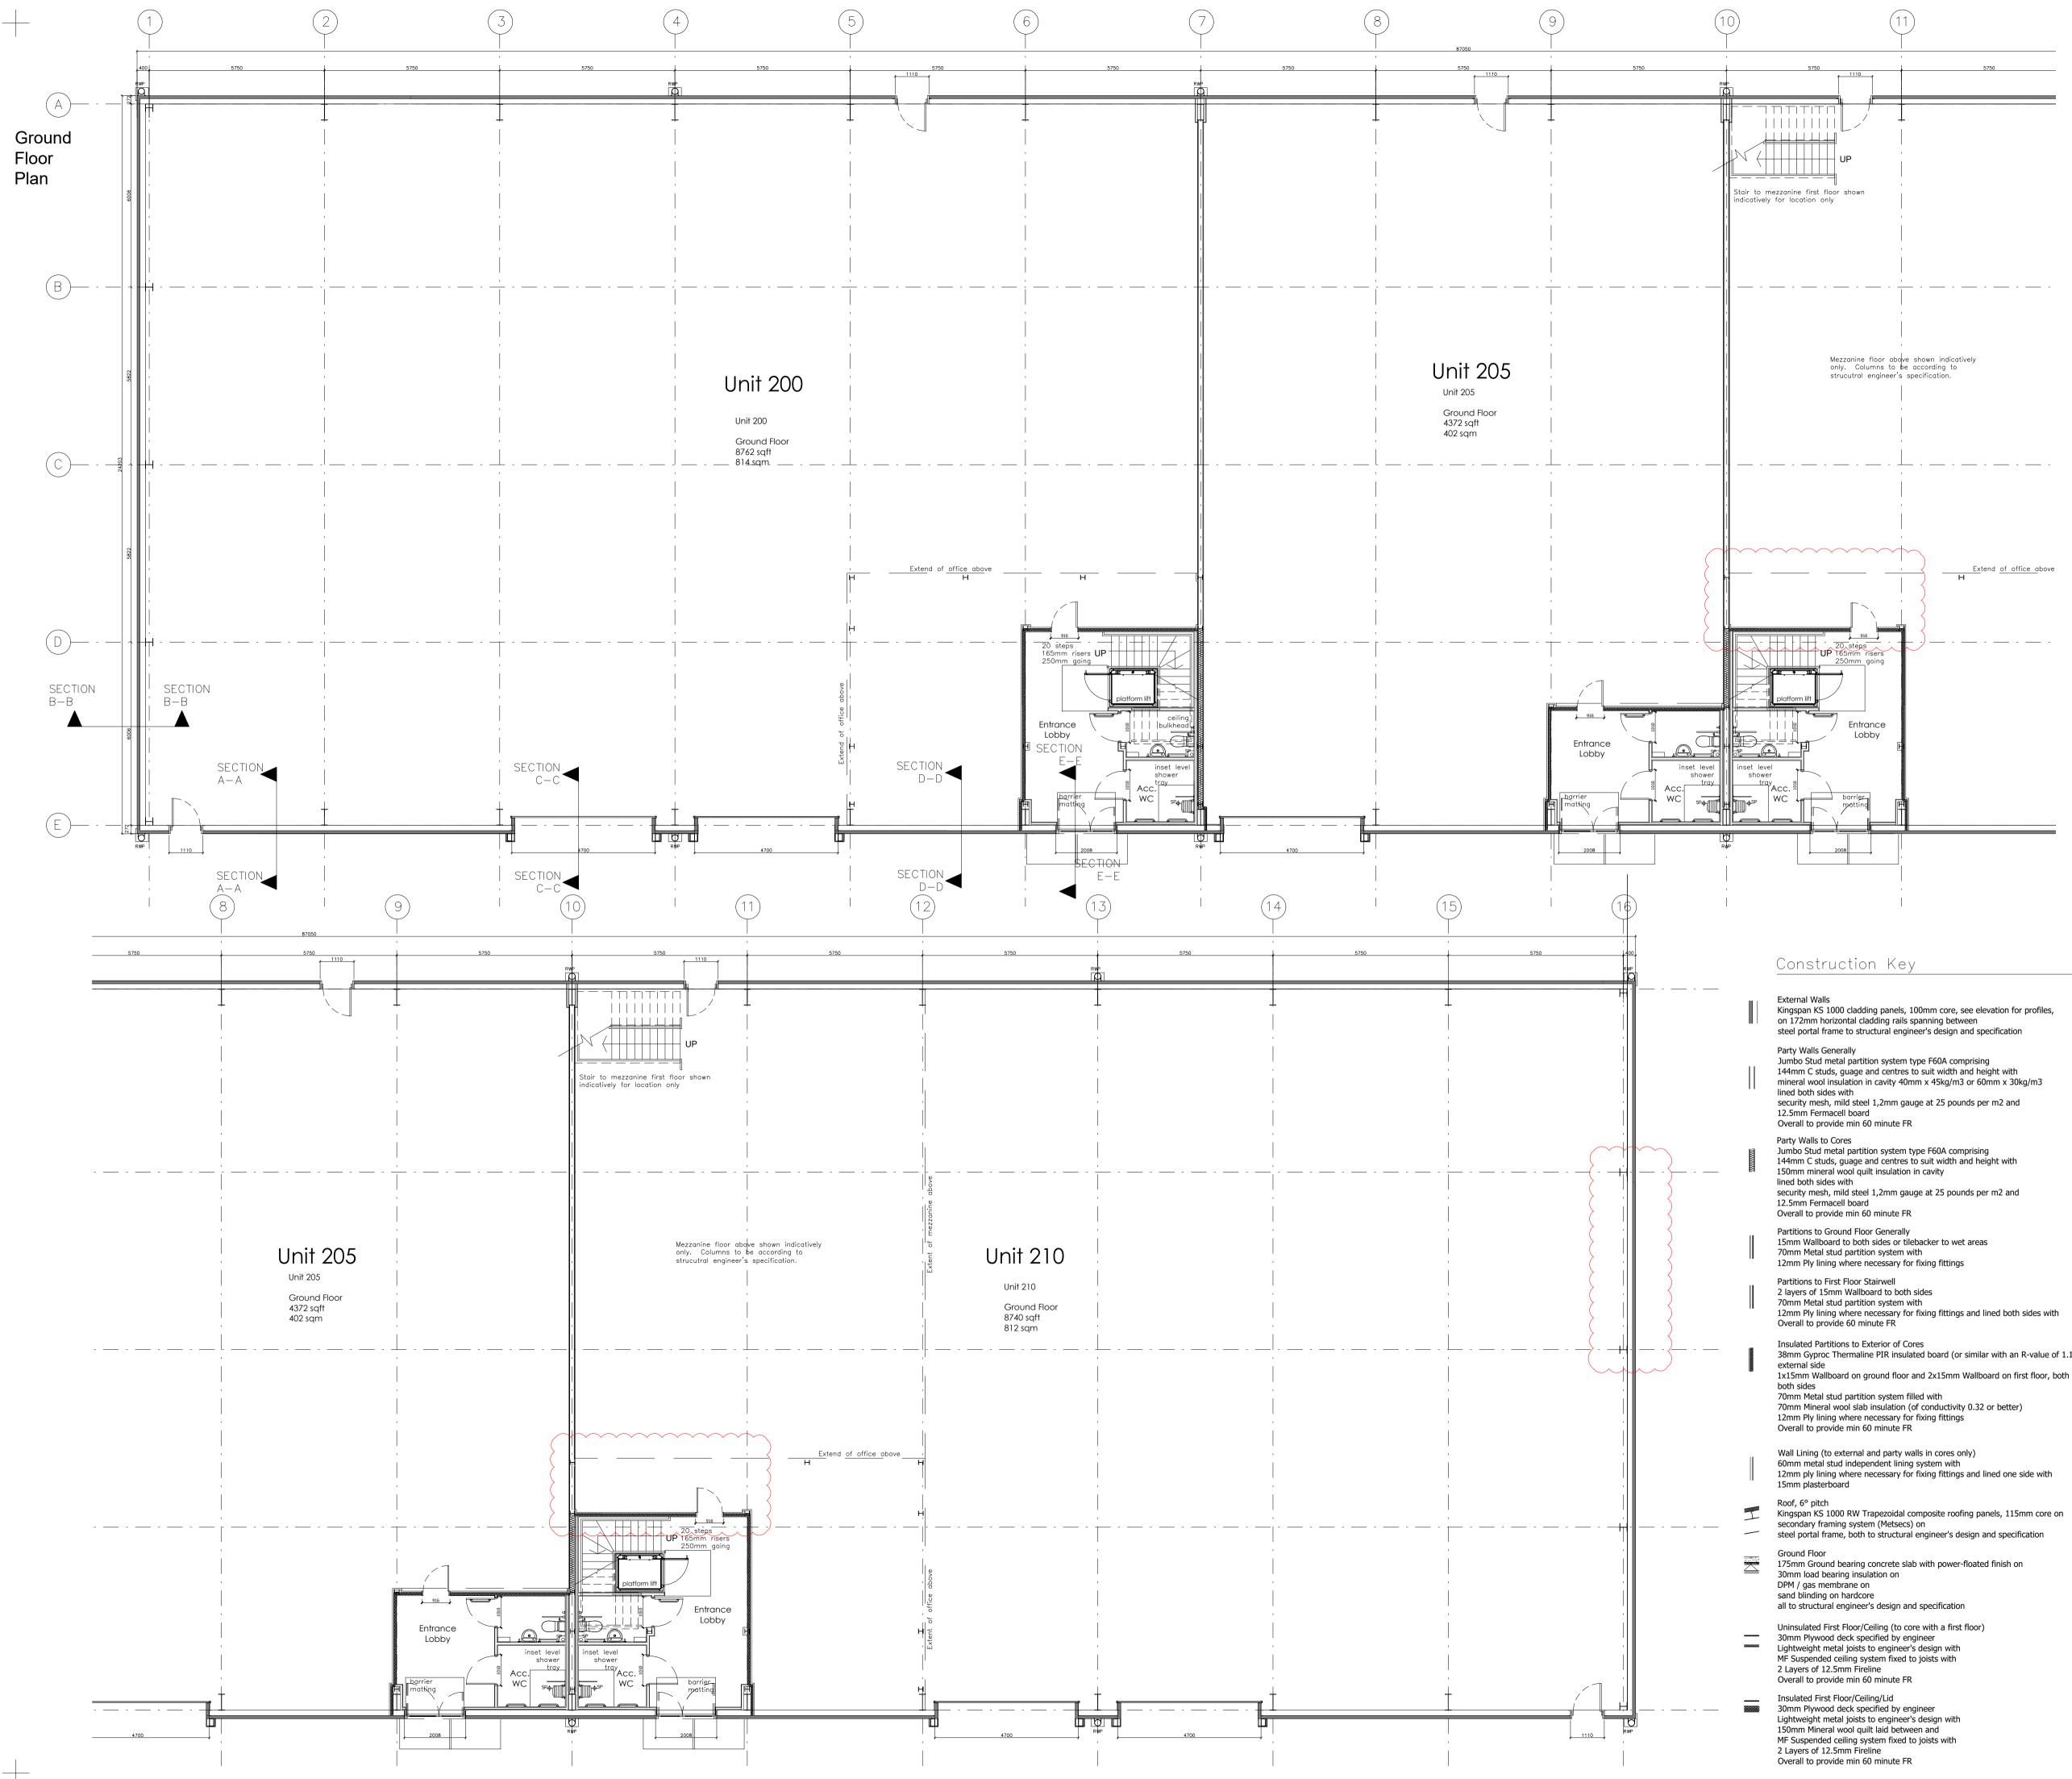

Extend of office above

38mm Gyproc Thermaline PIR insulated board (or similar with an R-value of 1.15) to 1x15mm Wallboard on ground floor and 2x15mm Wallboard on first floor, both to

Eastleigh Railway Depot Campbell Road Eastleigh

Ground Floor Plan

ARCHITECTS

Limited Company Registered in England No.1994233

Job title

Drawing title