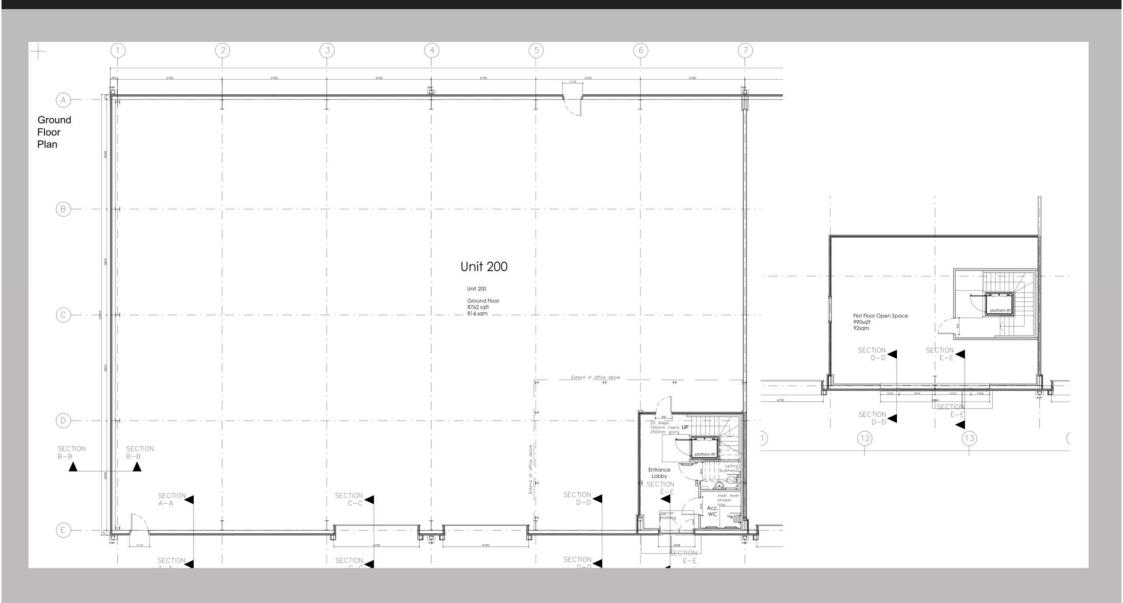

# **UNITS**

GIA measurements for the units.

| UNIT | GRD FLR | IST FLOOR | TOTAL SQ FT | AVAILIBILITY      |
|------|---------|-----------|-------------|-------------------|
| 200  | 8,740   | 990       | 9,730       | AVAILABLE Q2 2023 |
| 205  | 4,327   | 0         | 4,327       | AVAILABLE Q2 2023 |
| 210  | 8,740   | 2,938     | 11,678      | PRE-LET           |

# Unit 200 – New build Industrial/ Warehouse

| SIZE                            | 9,730 (904 sq m) |
|---------------------------------|------------------|
| RENT (sq ft)                    | £12.50           |
| RENT                            | £121,625         |
| RATEABLE VALUE*                 | £83,000          |
| ESTIMATED RATES PAYABLE 2023/24 | £42,496          |
| SERVICE CHARGE (sq ft)          | £0.85            |
| SERVICE CHARGE                  | £8,270.50        |
| TOTAL COSTS                     | £172,392         |