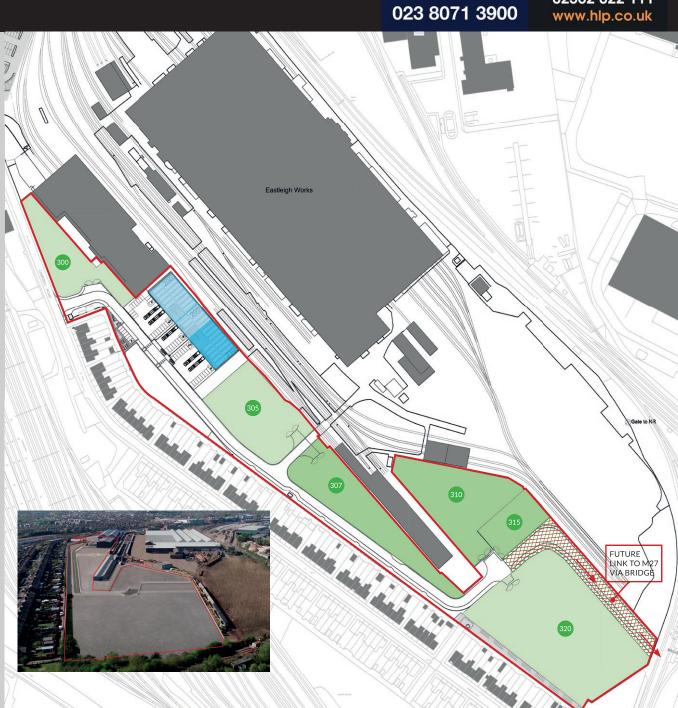

# **OPEN STORAGE PLOTS**

| PLOT | ACRES | AVAILABILITY          |
|------|-------|-----------------------|
| 300  | 0.76  | AVAILABLE Q2 2023     |
| 305  | 1.19  | AVAILABLE Q2 2023     |
| 307  | 1.16  | LET                   |
| 310  | 1.20  | LET                   |
| 315  | 0.42  | LET                   |
| 320  | 2.66  | AVAILABLE IMMEDIATELY |

## **KEY FEATURES**

- From 0.5 3.75 acres (0.2 1.51 Ha).
- Sites secured with 2m palisade fencing.
- Power, water & BT communications.
- Type 1 and concrete surfaced sites available.
- Located within 1.7 miles of M27 Jct 5 and 1.4 miles of M3 Jct 13, and close to Southampton Airport.