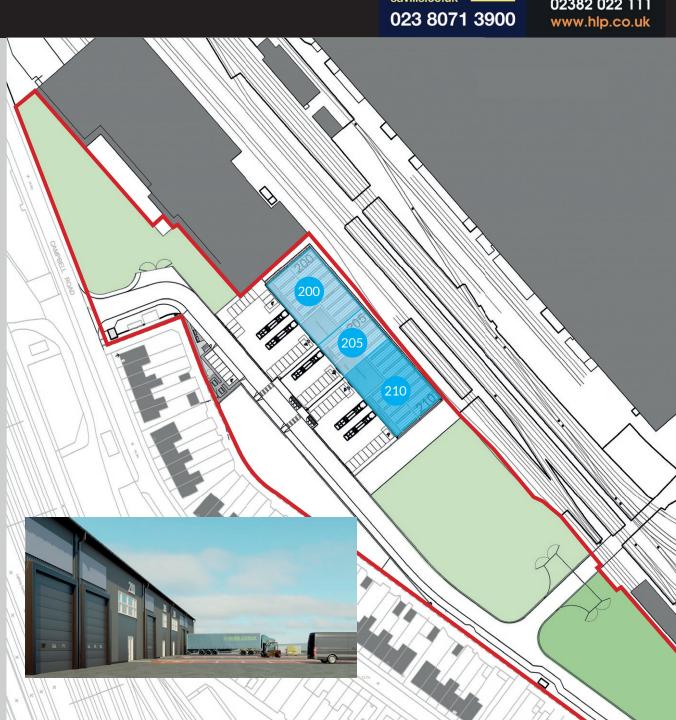

# **UNITS**

GIA measurements for the units.

| UNIT | GRD FLR | IST FLOOR | TOTAL SQ FT | AVAILIBILITY      |
|------|---------|-----------|-------------|-------------------|
| 200  | 8,740   | 990       | 9,730       | AVAILABLE Q2 2023 |
| 205  | 4,327   | 0         | 4,327       | AVAILABLE Q2 2023 |
| 210  | 8,740   | 2,938     | 11,678      | PRE-LET           |

# **OPEN STORAGE PLOTS**

| PLOT | ACRES | AVAILABILITY          |
|------|-------|-----------------------|
| 300  | 0.76  | AVAILABLE Q2 2023     |
| 305  | 1.19  | AVAILABLE Q2 2023     |
| 307  | 1.16  | LET                   |
| 310  | 1.20  | LET                   |
| 315  | 0.42  | LET                   |
| 320  | 2.66  | AVAILABLE IMMEDIATELY |