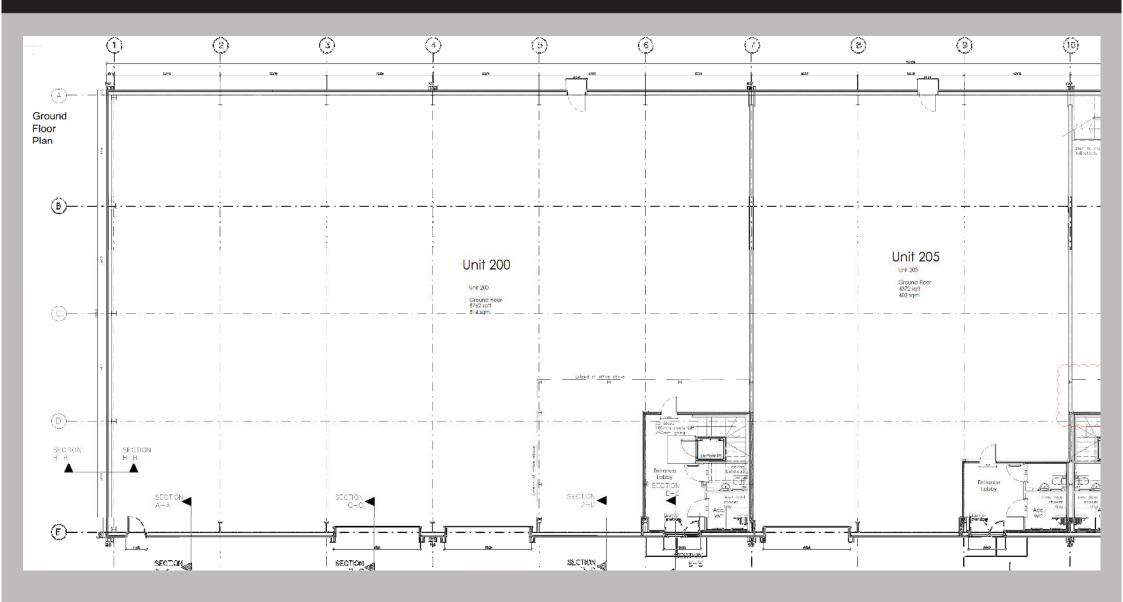

#### GIA measurements for the units.

| UNIT | GRD FLR        | IST FLOOR | TOTAL SQ FT    | AVAILIBILITY                           |
|------|----------------|-----------|----------------|----------------------------------------|
| 200  | 9 740          | 990       | 0 720          |                                        |
| 200  | 8,740<br>4,327 | 990<br>0  | 9,730<br>4,327 | AVAILABLE Q2 2023<br>AVAILABLE Q2 2023 |
| 210  | 8,740          | 2,938     | 11,678         | PRE-LET                                |