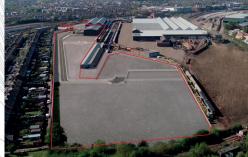

## OPEN STORAGE PLOTS

| PLOT | ACRES | AVAILABILITY          |
|------|-------|-----------------------|
| 300  | 0.76  | AVAILABLE Q2 2023     |
| 305  | 1.19  | AVAILABLE Q2 2023     |
| 307  | 1.16  | LET                   |
| 310  | 1.20  | LET                   |
| 315  | 0.42  | LET                   |
| 320  | 2.66  | AVAILABLE IMMEDIATELY |
|      |       |                       |

## **KEY FEATURES**

- From 0.5 3.75 acres (0.2 1.51 Ha).
- Sites secured with 2m palisade fencing.
- Power, water & BT communications.
- Type 1 and concrete surfaced sites available.
- Located within 1.7 miles of M27 Jct 5 and 1.4 miles of M3 Jct 13, and close to Southampton Airport.