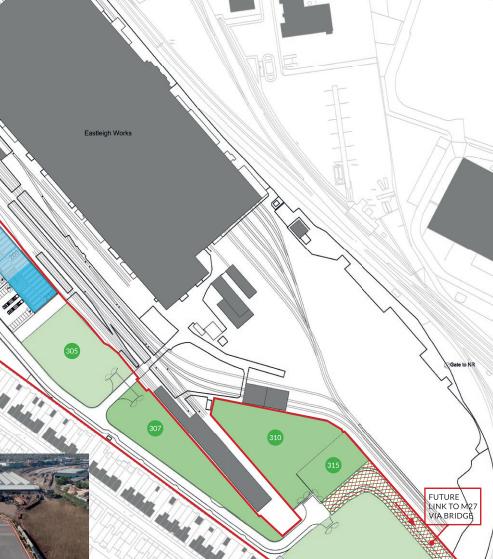

## OPEN STORAGE PLOTS

| PLOT | ACRES | AVAILABILITY          |
|------|-------|-----------------------|
| 300  | 0.76  | AVAILABLE Q2 2023     |
| 305  | 1.19  | AVAILABLE Q2 2023     |
| 307  | 1.16  | LET                   |
| 310  | 1.20  | LET                   |
| 315  | 0.42  | LET                   |
| 320  | 2.66  | AVAILABLE IMMEDIATELY |
|      |       |                       |

## **KEY FEATURES**

- From 0.5 3.75 acres (0.2 1.51 Ha).
- Sites secured with 2m palisade fencing.
- Power, water & BT communications.
- Type 1 and concrete surfaced sites available.
- Located within 1.7 miles of M27 Jct 5 and 1.4 miles of M3 Jct 13, and close to Southampton Airport.