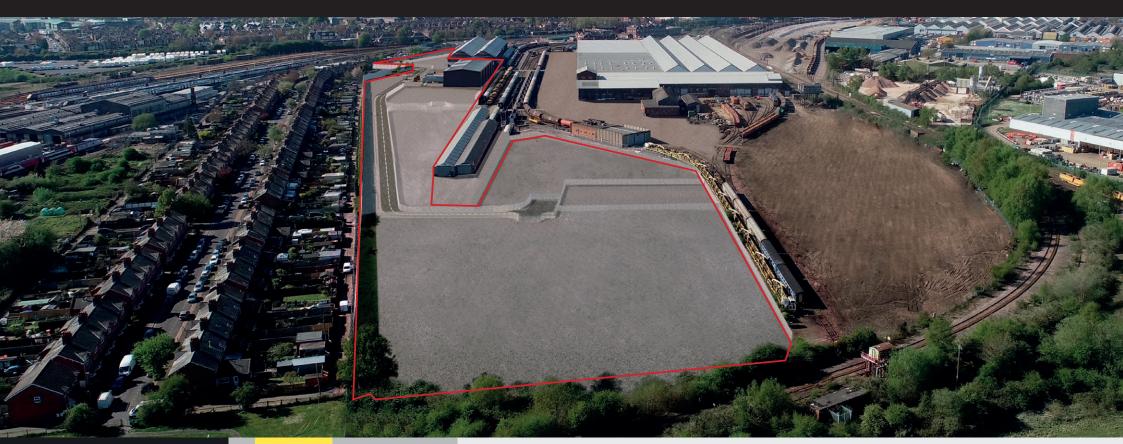

## OPEN STORAGE PLOTS

| PLOT | ACRES | AVAILABILITY          |
|------|-------|-----------------------|
| 300  | 0.76  | AVAILABLE Q2 2023     |
| 305  | 1.19  | AVAILABLE Q2 2023     |
| 307  | 1.16  | LET                   |
| 310  | 1.20  | LET                   |
| 315  | 0.42  | LET                   |
| 320  | 2.66  | AVAILABLE IMMEDIATELY |
|      |       |                       |