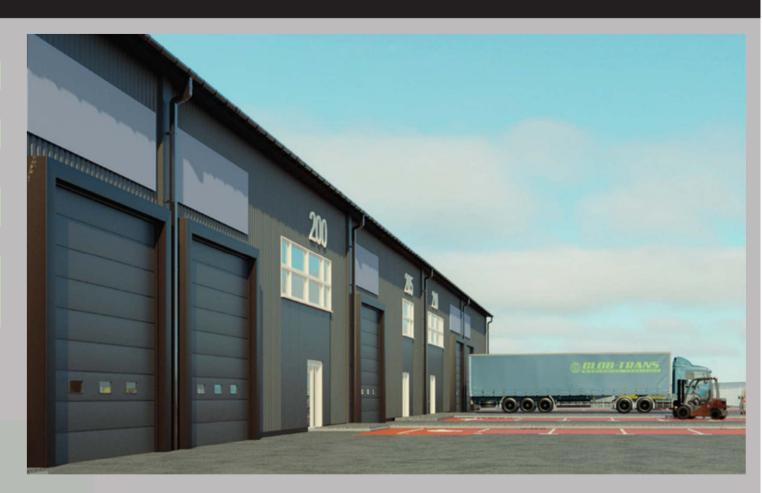

### **KEY FEATURES**

- Unit 200 Comfort cooled first floor office area and amenity block
- Unit 205 Ground floor amenity bloc
- 7.2m internal eaves height
- Water, BT Communications and 3 phase power.
- Electrically operated loading doors.
- Generous yard depths.
- Designed to BREEAM Excellent standard.

## Units 200 and 205 – New build Industrial/ Warehouse

| SIZE                               | 14,057 (1,306 sq m) |
|------------------------------------|---------------------|
| RENT (sq ft)                       | £12.50              |
| RENT                               | £175,713            |
| RATEABLE VALUE*                    | £118,000            |
| ESTIMATED RATES<br>PAYABLE 2023/24 | £60,416             |
| SERVICE CHARGE<br>(sq ft)          | £0.85               |
| SERVICE CHARGE                     | £11,948             |
|                                    |                     |