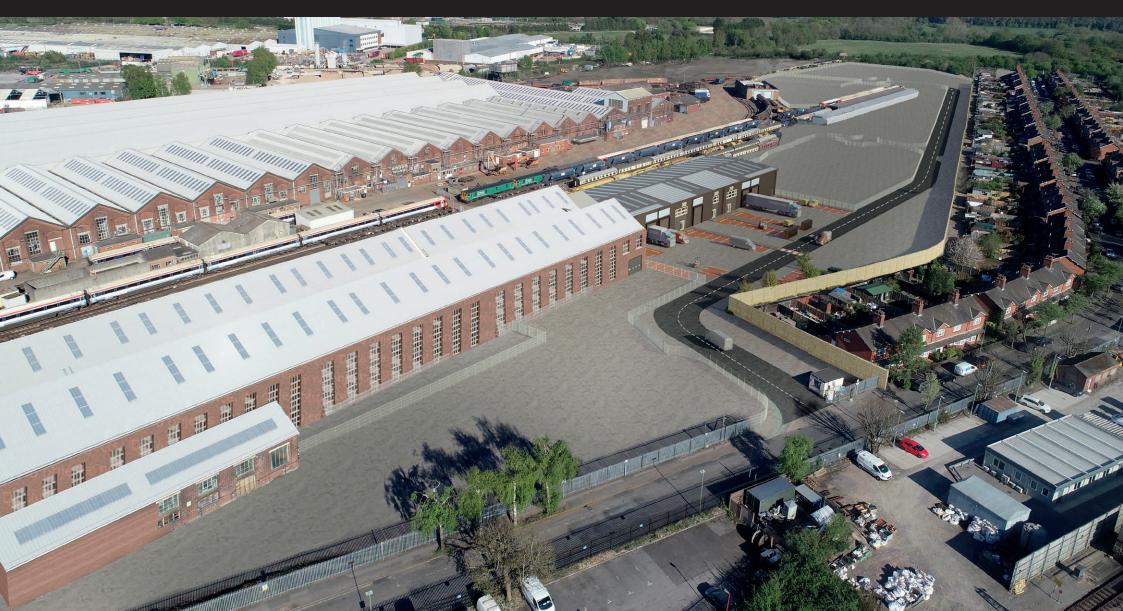

# EastleighWorks.

## NEW INDUSTRIAL WAREHOUSE UNITS & OPEN STORAGE SITES

Eastleigh Works | Campbell Road | Eastleigh | SO50 5AD



website: https://eastleigh-works.co.uk/





## NEW INDUSTRIAL WAREHOUSE UNITS & OPEN STORAGE SITES

Eastleigh Works | Campbell Road | Eastleigh | SO50 5AD



20(

210

### UNITS

#### GIA measurements for the units.

| UNIT | GRD FLR        | IST FLOOR | TOTAL SQ FT    | AVAILIBILITY                           |
|------|----------------|-----------|----------------|----------------------------------------|
| 200  | 9 740          | 990       | 0 720          |                                        |
| 200  | 8,740<br>4,327 | 990<br>0  | 9,730<br>4,327 | AVAILABLE Q2 2023<br>AVAILABLE Q2 2023 |
| 210  | 8,740          | 2,938     | 11,678         | PRE-LET                                |

### **KEY FEATURES**

- Unit 200 Comfort cooled first floor office area and amenity block
- Unit 205 Ground floor amenity bloc
- 7.2m internal