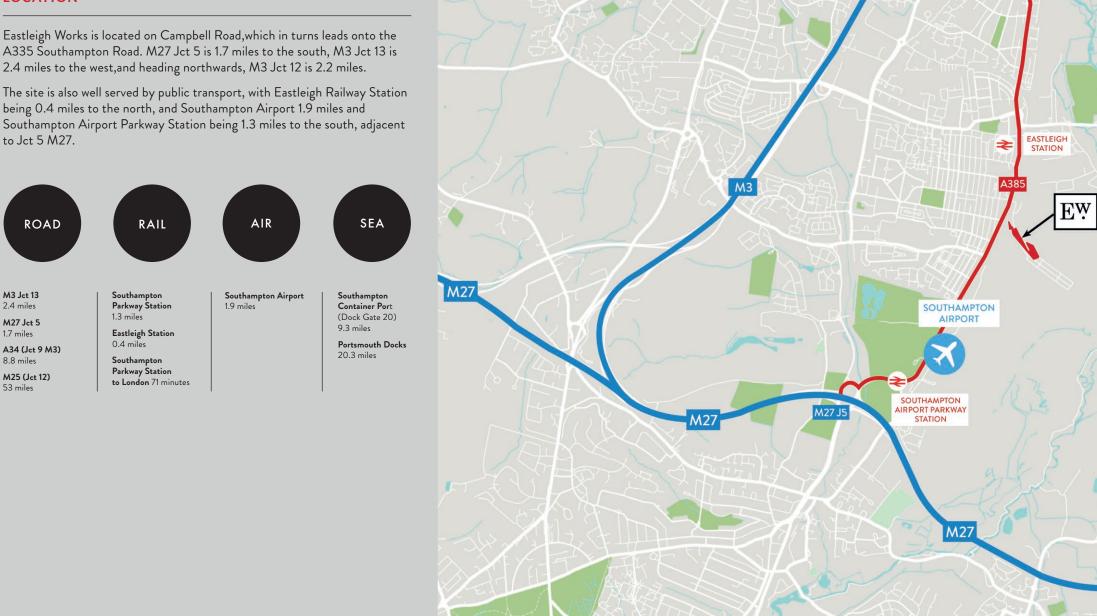

|

## **KEY FEATURES**

- From 0.5 3.75 acres (0.2 1.51 Ha).
- Sites secured with 2m palisade fencing.
- Power, water & BT communications.
- Type 1 and concrete surfaced sites available.
- Located within 1.7 miles of M27 Jct 5 and 1.4 miles of M3 Jct 13, and close to Southampton Airport.

#### TERMS

Sites are available by way of a new lease on terms to be agreed.

RENT On application.

EPC N/A.

### SERVICE CHARGE

A service charge will be levied to cover security and maintenance of the common parts of the estate. VAT We are informed that the site has been elected for VAT.

**RATEABLE VALUE** To be re-assessed.

LEGAL COSTS Each party to be responsible for their own legal costs incurred in the transaction.







Eastleigh Works | Campbell Road | Eastleigh | SO50 5AD



## LOCATION



## EastleighWorks.

# NEW INDUSTRIAL WAREHOUSE UNITS & OPEN STORAGE SITES

Eastleigh Works | Campbell Road | Eastleigh | SO50 5AD



website: https://eastleigh-works.co.uk/





Jason Webb E: jason@hlp.co.uk D: +44 (0)23 8057 5413 M: +44 (0)7989 959064 W: www.hlp.co.uk



Martin Hastelow E : mhastelow@savills.com D: +44 (0)23 8071 3900 M: +44 (0)7968 550 395 W: www.savills.co.uk Heller Langston Limited and Savills and its subsidiaries and their joint agents if any ("HL & "Savills") for themselves and for the seller or landlord of the property whose agents they are give notice that: (i) These particulars are given and any statement about the property is made without responsibility on the part of HL or Savills or the seller or landlord and do not constitute the whole or any part of an offe