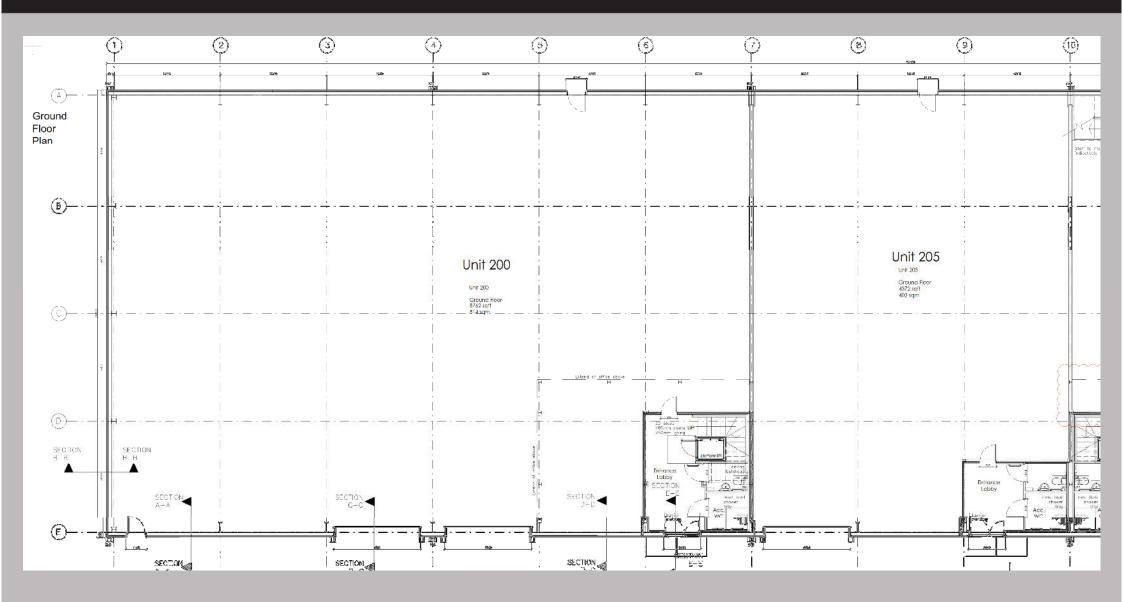

## Units 200 and 205 – New build Industrial/ Warehouse

| SIZE                               | 14,057 (1,306 sq m) |
|------------------------------------|---------------------|
| RENT (sq ft)                       | £11.50              |
| RENT                               | £161,670            |
| RATEABLE VALUE*                    | £102,000            |
| ESTIMATED RATES<br>PAYABLE 2022/23 | £52,224             |
| SERVICE CHARGE<br>(sq ft)          | £0.17               |
| SERVICE CHARGE                     | £2,390              |
|                                    |                     |

## Units 200 and 205 – New build Industrial/ Warehouse