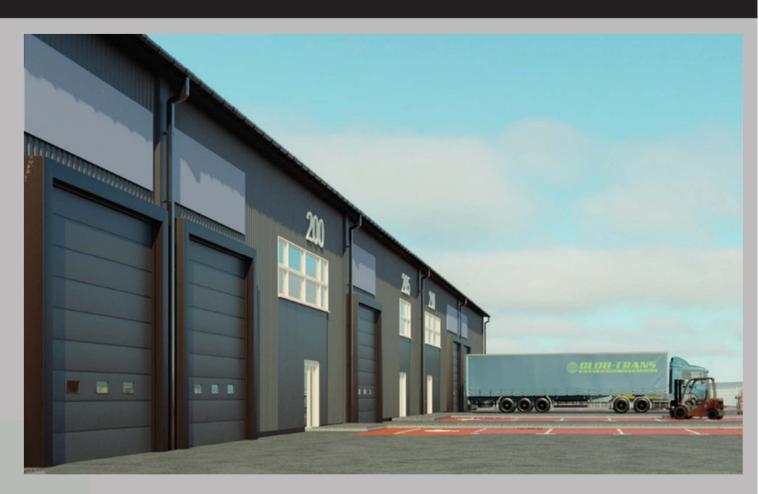

## Units 200 and 205 – New build Industrial/ Warehouse

| SIZE                               | 14,057 (1,306 sq m) |
|------------------------------------|---------------------|
| RENT (sq ft)                       | £11.50              |
| RENT                               | £161,670            |
| RATEABLE VALUE*                    | £102,000            |
| ESTIMATED RATES<br>PAYABLE 2022/23 | £52,224             |
| SERVICE CHARGE<br>(sq ft)          | £0.17               |
| SERVICE CHARGE                     | £2,390              |
|                                    |                     |

## Units 200 and 205 – New build Industrial/ Warehouse