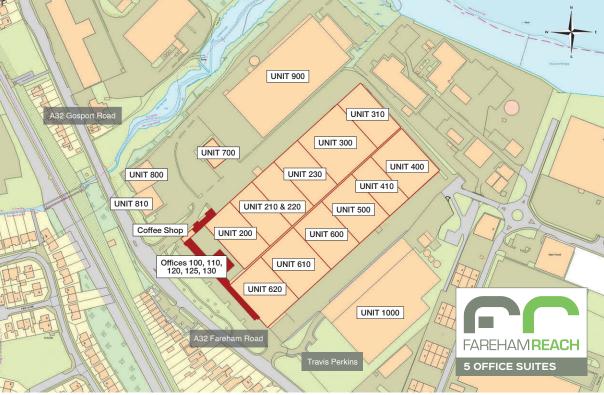

The offices are located on the south-west corner of the Fareham Reach estate, immediately off the southern junction from Fareham Road.

Office Complex.