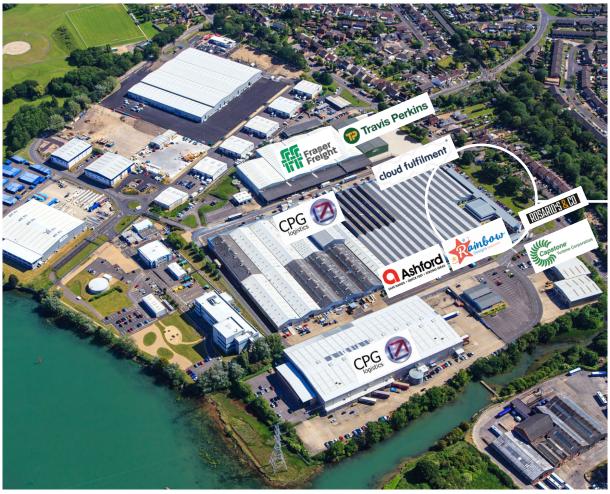

#### Location

Fareham Reach is an established commercial area situated approximately 1 mile to the south of Fareham Town Centre, midway between outhampton and Portsmouth. There is excellent motorway access onto the M27 at Junction 11.

The offices are located on the south-west corner of the Fareham Reach estate, immediately off the southern junction from Fareham Road.