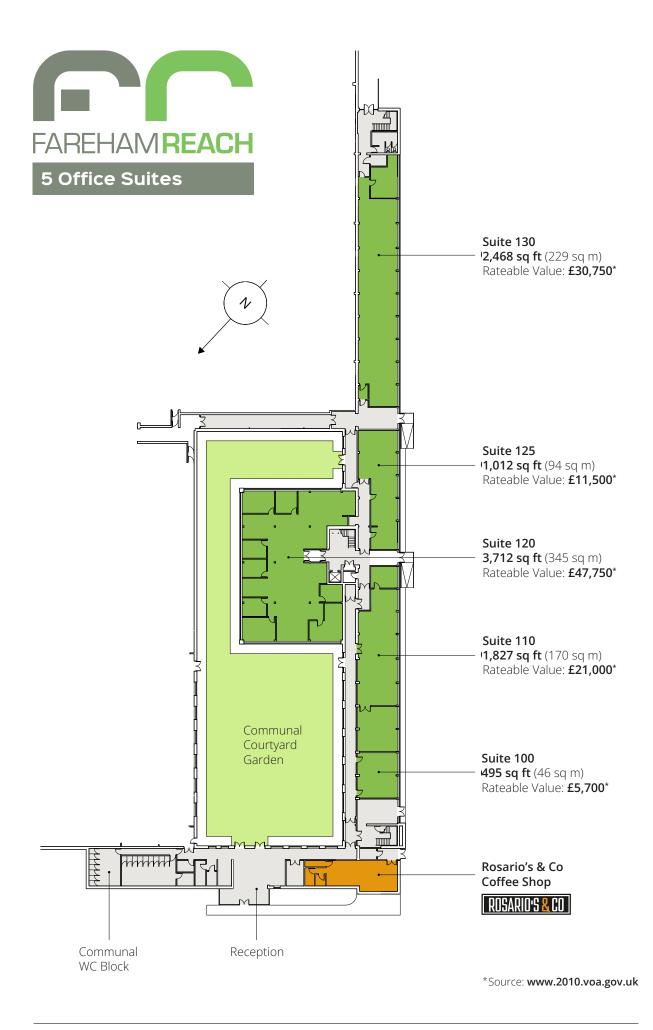

# Suites 100, 110, 120, 125, 130

**5 OFFICE SUITES** 

## **495 sq ft** (46 sq m) - **3,712 sq ft** (345 sq m)

**READY FOR OCCUPATION** 

#### Description

All five office suites feature an open plan layout with separate WC facilities. The offices have been, or are in the process of being, comprehensively refurbished to a high standard. The office suites benefit from a communal reception and courtyard garden and there is a newly-opened coffee shop on the corner of the building.

#### Accommodation

The offices have been measured on an IPMS basis in accordance with the RICS Code of Measuring Practice (6th Edition) and have calculated the following approximate areas:

| Suite 100 | <b>495 sq ft</b> (46 sq m)<br>Rateable Value: <b>£7,000</b> *                                                                 |
|-----------|-------------------------------------------------------------------------------------------------------------------------------|
| Suite 110 | <b>1,827 sq ft</b> (170 sq m)<br>Rateable Value: <b>£25,500</b> *                                                             |
| Suite 120 | <b>3,712 sq ft</b> (345 sq m)<br>Rateable Value: <b>£51,000</b> *                                                             |
| Suite 125 | <b>1,012 sq ft</b> (94 sq m)<br>Rateable Value: <b>£14,000<sup>*</sup></b>                                                    |
| Suite 130 | <b>2,468 sq ft</b> (229 sq m)<br>Rateable Value: <b>£33,000<sup>*</sup></b><br>Source: https://www.gov.uk/find-business-rates |
|           | Source. https://www.gov.uk/inu-business-rates                                                                                 |

Communal Courtyard Garden.