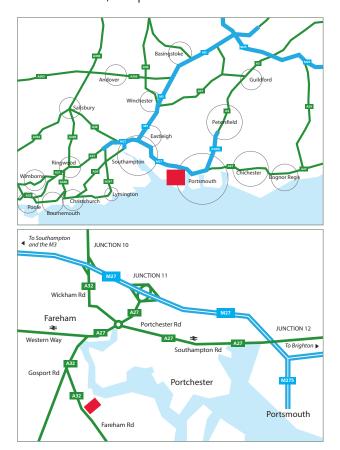

#### Towns

Distance from Fareham Reach Business Park:

| Portsmouth:  | 10 miles |
|--------------|----------|
| Southampton: | 16 miles |
| Winchester:  | 26 miles |
| Basingstoke: | 45 miles |
| Bournemouth: | 48 miles |
| Brighton:    | 55 miles |
| London:      | 78 miles |

#### Airports

Distance from Fareham Reach Business Park:

| Southampton: | 16 miles |
|--------------|----------|
| Bournemouth: | 45 miles |
| Heathrow:    | 75 miles |
| Gatwick:     | 73 miles |

#### Rail

*Journey times from Fareham train station:* 

| Southampton: | 21 minutes  |
|--------------|-------------|
| Portsmouth:  | 27 minutes  |
| Salisbury:   | 52 minutes  |
| Bournemouth: | 66 minutes  |
| Brighton:    | 78 minutes  |
| London:      | 115 minutes |

#### Ports

Distance to major ports:

| Portsmouth:  | 10 miles |
|--------------|----------|
| Southampton: | 16 miles |
| Poole:       | 52 miles |

Fareham Reach Business Park Fareham Road, Gosport PO13 0FW