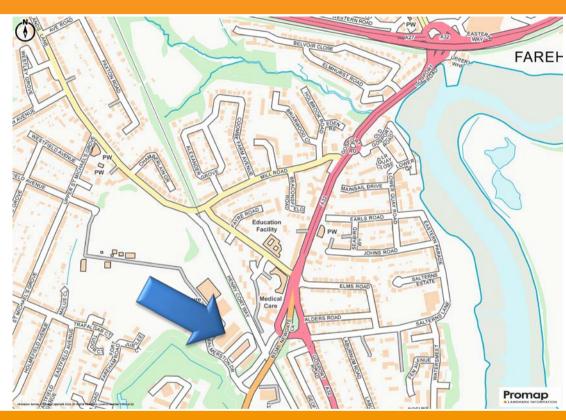

#### Location

Palmerston Business Park is located approximately 1 mile south of Fareham town centre, providing excellent accessibility to both the A27 and M27. Junction 11 of the M27 links direction to Portsmouth, approximately 8 miles to the east and Southampton approximately 15 miles to the west.