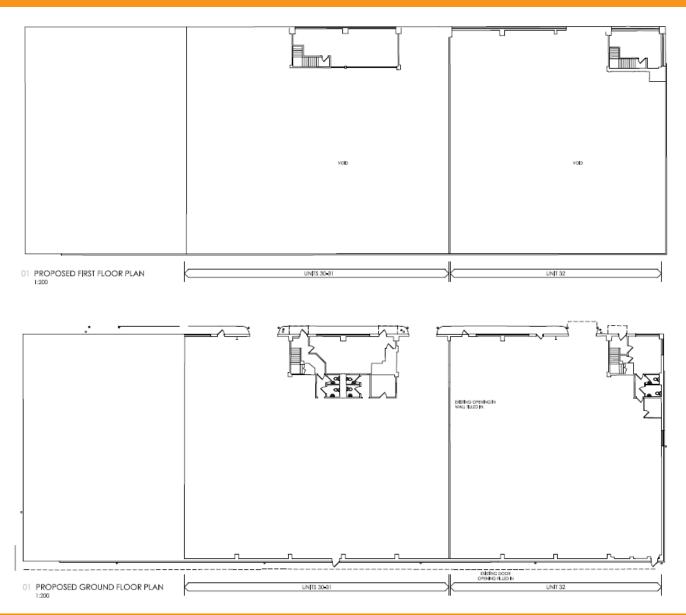

#### Accommodation

The property has been measured and has the following approximate gross internal areas:

| Unit 30-31   | sq. ft. | sq. m. |
|--------------|---------|--------|
| Ground Floor | 9,957   | 925    |
| First Floor  | 678     | 63     |
| Total        | 10,635  | 988    |

| Unit 32      | sq. ft. | sq. m. |
|--------------|---------|--------|
| Ground Floor | 7,944   | 738    |
| First Floor  | 334     | 31     |
| Total        | 8,278   | 769    |

Both units can be combined to create one single warehouse.