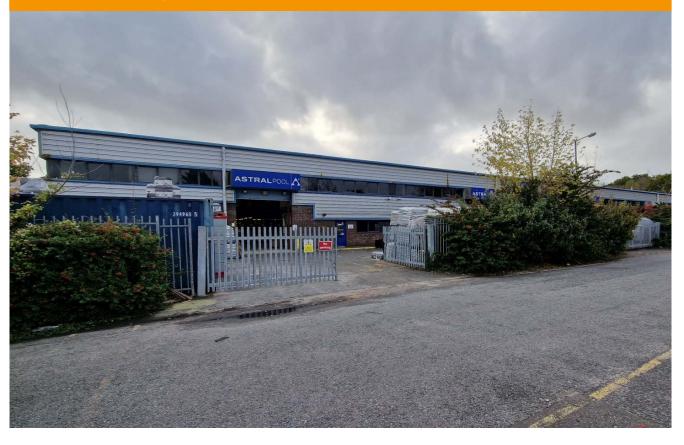

Units 30-32 Palmerston Business Park, Newgate Lane, Fareham PO14 1DJ **Warehouse/Industrial Units** 

### Description

Units 30-32 are constructed of steel portal frame with profile cladding and part brick and block walls under a pitched roof incorporating translucent panelling. They are modern in character with loading bay into the warehouse with first floor offices.