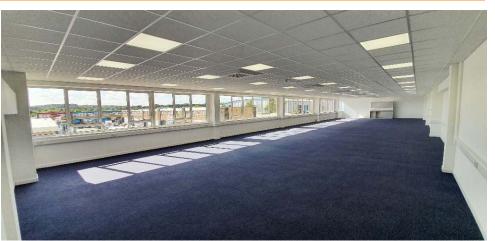

New Suspended Ceiling With PIR LED lighting

New Air Conditioning

Kitchen

**Perimeter Trunking** 

Large Onsite Communal Car Park

### **Office Specification**

- 1st floor offices
- Carpet
- Suspended ceilings
- LED PIR operated lighting
- Air conditioning
- Tea point
- Perimeter trunking
- Male, female and disabled ground floor WC's

### Accommodation

The accommodation has been measured in accordance with the RICS Code of Measuring Practice (6<sup>th</sup> Edition) as follows:

| 1 <sup>st</sup> Floor Office Unit 19-20 | Sq M   | Sq Ft |
|-----------------------------------------|--------|-------|
| From                                    | 139    | 1,500 |
| То                                      | 350.26 | 3,770 |