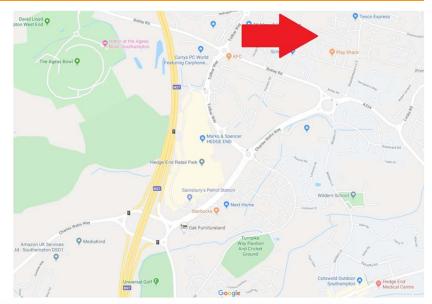

### Location

The office is at 1<sup>st</sup> floor within Unit 19 & 20 Solent Industrial Estate. Situated on the established Solent Trading Estate off Shamblehurst Lane in Hedge End. Hedge End is situated in a strategic location on Junction 7 of the M27 between the major conurbations of Southampton and Portsmouth. Access to Junction 7 of the M27 is via Botley Road and Charles Watts Way (A344) dual carriageway. Hedge End train station has service to Southampton, Fareham and Portsmouth with links to national rail network. Air services are provided from Southampton International Airport located at Junction 5 of the M27.

### Proximity of Unit 19-20 Solent Industrial Estate to: -

| Location                                                 | Miles | Kms   |
|----------------------------------------------------------|-------|-------|
| Junction 7 M27                                           | 1     | 1.61  |
| Junction 4 M27/J14 M3                                    | 7.2   | 11.60 |
| Southampton International<br>Airport and Parkway Station | 5.5   | 8.85  |
| Southampton Dock Gate 20                                 | 12.9  | 20.76 |
| Portsmouth Docks                                         | 15.9  | 25.59 |