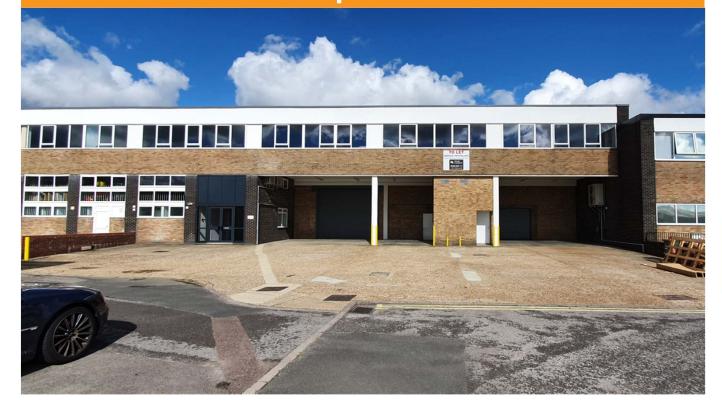

## 1<sup>st</sup> Floor Office, Unit 19-20, Solent Industrial Estate, Shamblehurst Lane, Hedge End, Southampton SO30 2FY

### Description

Units 19-20 comprises a mid-terrace industrial / warehouse premises which has been recently refurbished with open plan self contained  $1^{st}$  floor office.

Opposite is a large communal car park which serves all tenants on the estate on a first come first served basis.