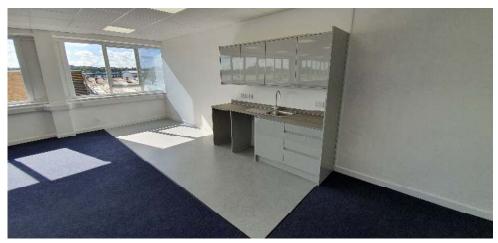

New Suspended Ceiling With PIR LED lighting

New Air Conditioning

Kitchen

**Perimeter Trunking** 

Large Onsite Communal Car Park

### **Office Specification**

- 1st floor offices
- Carpet
- Suspended ceilings
- LED PIR operated lighting
- Air conditioning
- Tea point
- Perimeter trunking
- Male, female and disabled ground floor WC's