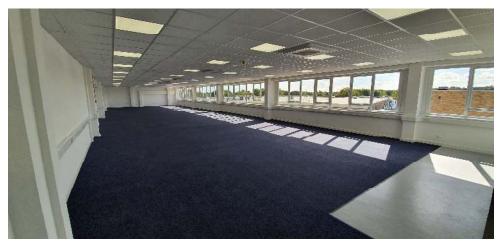

### Description

Units 19-20 comprises a mid-terrace industrial / warehouse premises which has been recently refurbished with open plan self contained  $1^{st}$  floor office.

Opposite is a large communal car park which serves all tenants on the estate on a first come first served basis.

### **Office Specification**

- 1st floor offices
- Carpet
- Suspended ceilings
- LED PIR operated lighting
- Air conditioning
- Tea point
- Perimeter trunking
- Male, female and disabled ground floor WC's

### Accommodation

The accommodation has been measured in accordance with the RICS Code of Measuring Practice (6<sup>th</sup> Edition) as follows:

| 1 <sup>st</sup> Floor Office Unit 19-20 | Sq M   | Sq Ft |
|-----------------------------------------|--------|-------|
| From                                    | 139    | 1,500 |
| То                                      | 350.26 | 3,770 |