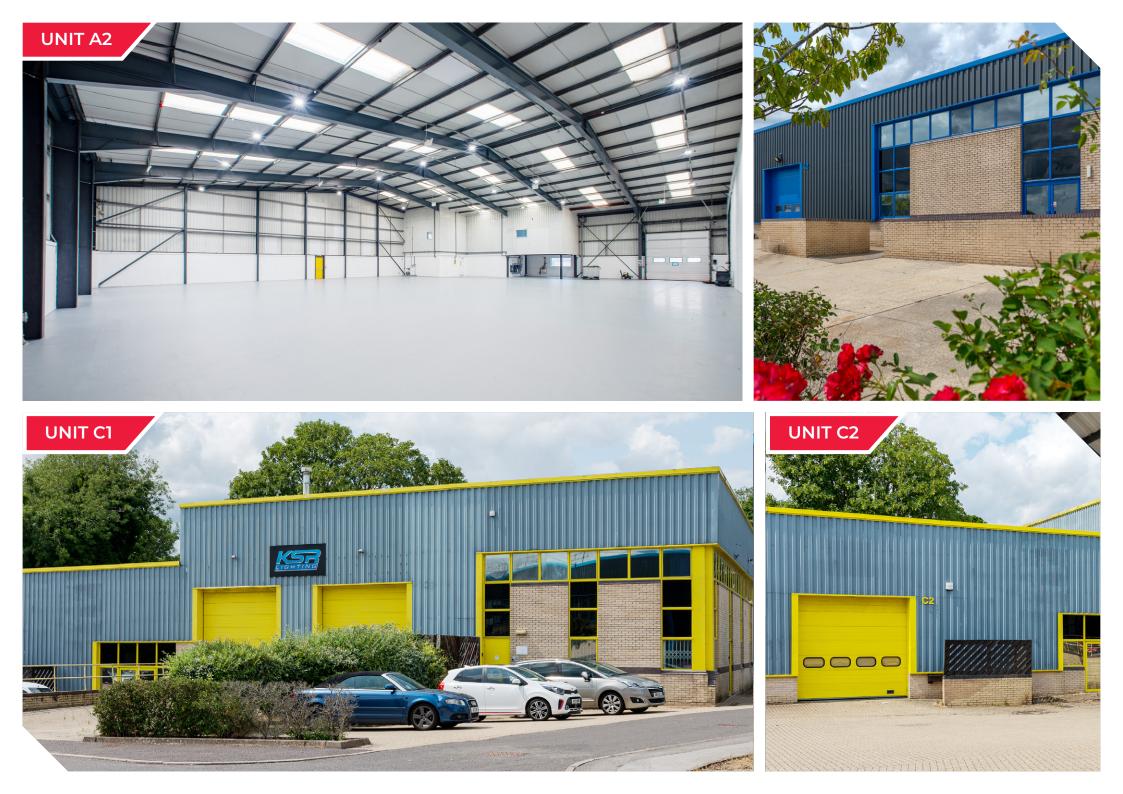

#### ACCOMMODATION

Available accommodation comprises of the following approximate gross internal areas:

| UNIT A2 | ft²    | m²    |
|---------|--------|-------|
| TOTAL   | 10,766 | 1,000 |
|         |        |       |
| UNIT C1 | ft²    | m²    |
| TOTAL   | 9,135  | 849   |
|         |        |       |
| UNIT C2 | ft²    | m²    |
| TOTAL   | 3,174  | 295   |
|         |        |       |
| UNIT LI | ft²    | m²    |
| TOTAL   | 11,911 | 1,114 |
|         |        |       |
| UNIT M2 | ft²    | m²    |
| TOTAL   | 11,872 | 1,103 |

#### DESCRIPTION

Each unit is of modern construction and provides a clear span warehouse with part brick and profile metal sheet clad elevations beneath a pitched profile metal sheet roof incorporating translucent panelling.