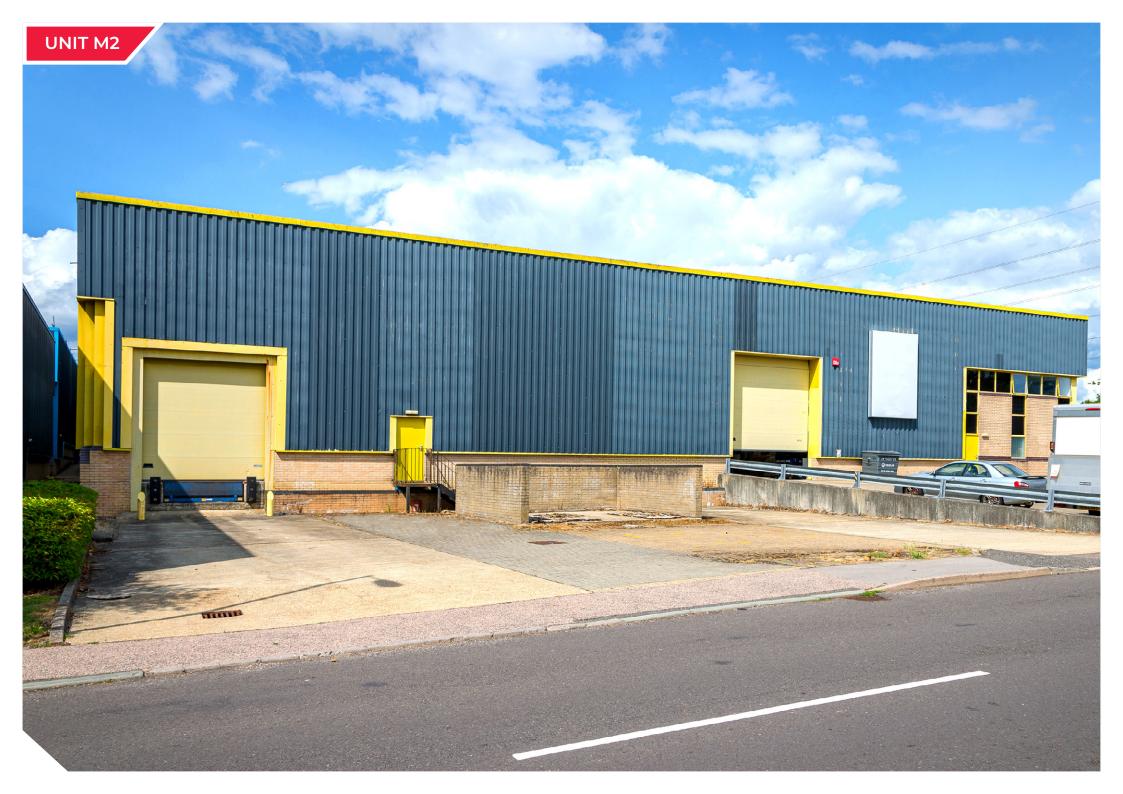

#### ACCOMMODATION

Available accommodation comprises of the following approximate gross internal areas:

| UNIT A2 | ft²    | m²    |
|---------|--------|-------|
| TOTAL   | 10,766 | 1,000 |
|         |        |       |
| UNIT C1 | ft²    | m²    |
| TOTAL   | 9,135  | 849   |
|         |        |       |
| UNIT C2 | ft²    | m²    |
| TOTAL   | 3,174  | 295   |
|         |        |       |
| UNIT LI | ft²    | m²    |
| TOTAL   | 11,911 | 1,114 |
|         |        |       |
| UNIT M2 | ft²    | m²    |
| TOTAL   | 11,872 | 1,103 |

#### DESCRIPTION

Each unit is of modern construction and provides a clear span warehouse with part brick and profile metal sheet clad elevations beneath a pitched profile metal sheet roof incorporating translucent panelling.