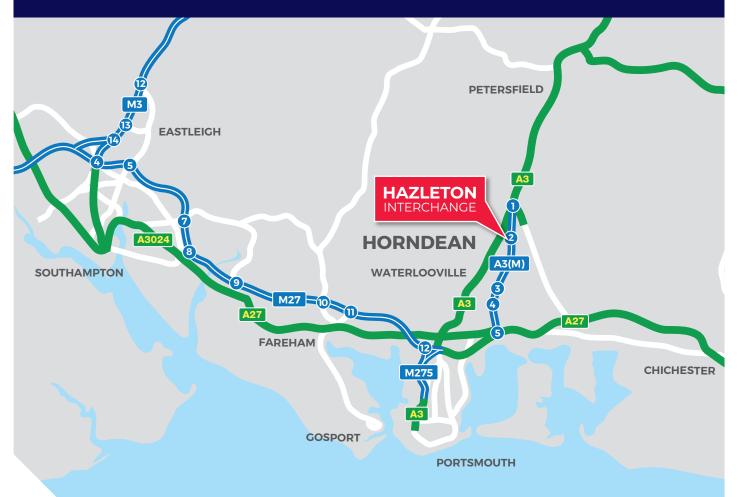

#### LOCATION

The properties are located on the well established Hazleton Interchange which is accessed from Junction 2 of the A3(M) via Dell Piece West and Lakesmere Road. The estate benefits from excellent road links being  $\frac{1}{2}$  mile from the A3(M) which in turn connects to the A27/M27 south coast motorway.