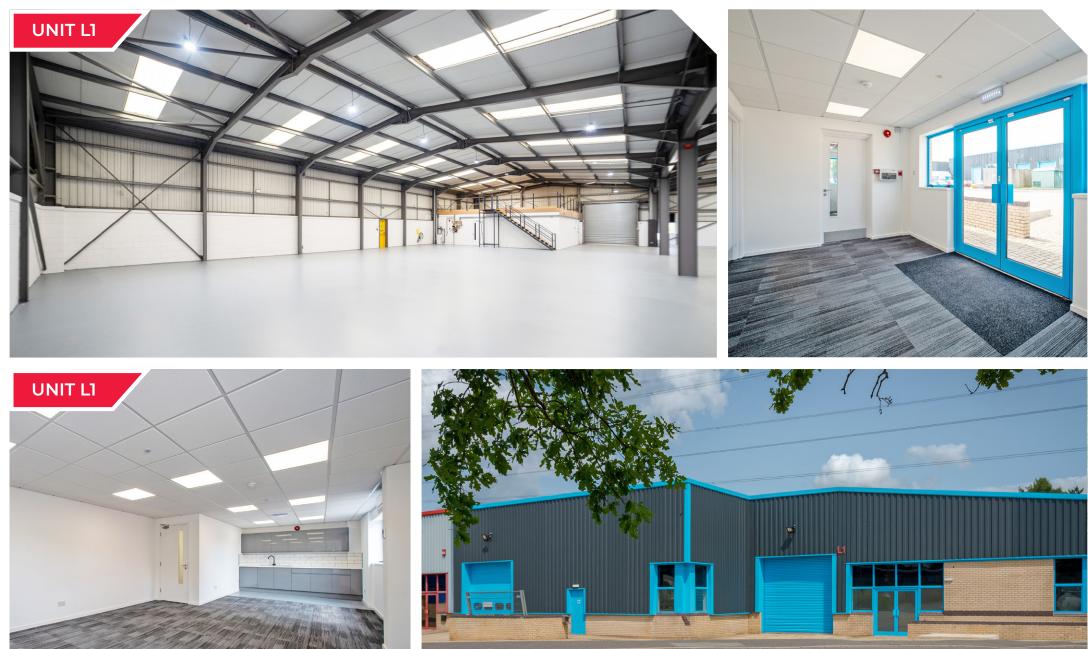

#### ACCOMMODATION

Available accommodation comprises of the following approximate gross internal areas:

| UNIT A2 | ft²    | m²    |
|---------|--------|-------|
| TOTAL   | 10,766 | 1,000 |
|         |        |       |
| UNIT C1 | ft²    | m²    |
| TOTAL   | 9,135  | 849   |
|         |        |       |
| UNIT C2 | ft²    | m²    |
| TOTAL   | 3,174  | 295   |
|         |        |       |
| UNIT LI | ft²    | m²    |
| TOTAL   | 11,911 | 1,114 |
|         |        |       |
| UNIT M2 | ft²    | m²    |
| TOTAL   | 11,872 | 1,103 |

#### DESCRIPTION

Each unit is of modern construction and provides a clear span warehouse with part brick and profile metal sheet clad elevations beneath a pitched profile metal sheet roof incorporating translucent panelling.