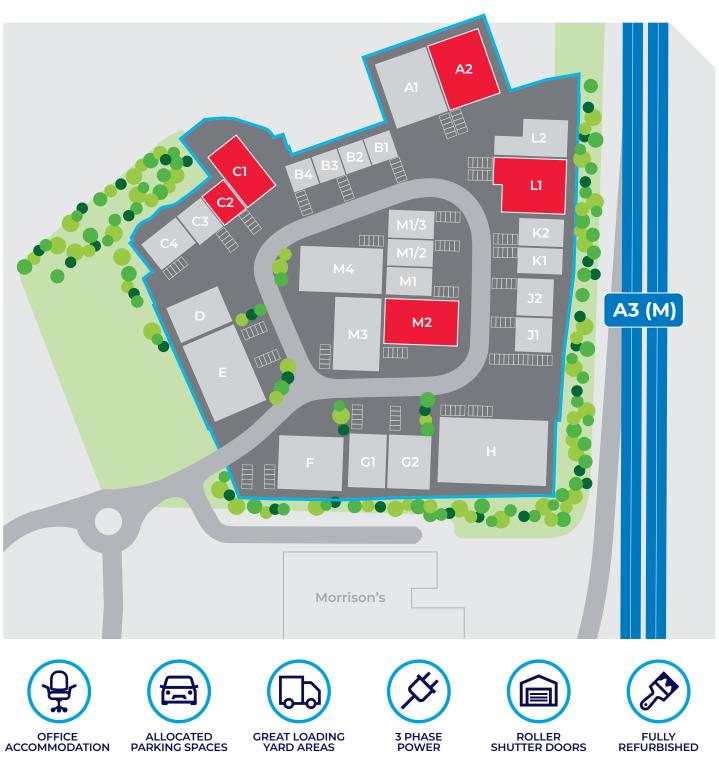

#### ACCOMMODATION

Available accommodation comprises of the following approximate gross internal areas:

| UNIT A2 | ft²    | m²    |
|---------|--------|-------|
| TOTAL   | 10,766 | 1,000 |
|         |        |       |
| UNIT C1 | ft²    | m²    |
| TOTAL   | 9,135  | 849   |
|         |        |       |
| UNIT C2 | ft²    | m²    |
| TOTAL   | 3,174  | 295   |
|         |        |       |
| UNIT LI | ft²    | m²    |
| TOTAL   | 11,911 | 1,114 |
|         |        |       |
| UNIT M2 | ft²    | m²    |
| TOTAL   | 11,872 | 1,103 |

#### DESCRIPTION

Each unit is of modern construction and provides a clear span warehouse with part brick and profile metal sheet clad elevations beneath a pitched profile metal sheet roof incorporating translucent panelling.