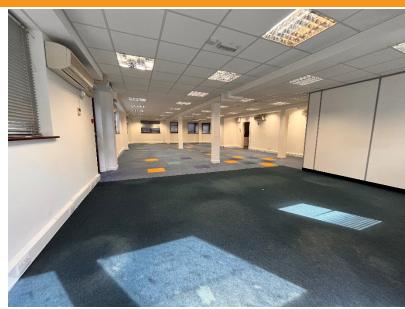

#### Description

The property comprises a three-storey detached building with each floor being a separate airconditioned office. The suites are largely open plan and have their own WCs and kitchen areas. The property is accessed via a shared entrance. Allocated parking is within the shared car park immediately in front of the building.

#### Accommodation

The property has been measured and has the following approximate net internal areas:

|              | sq. m. | sq. ft. |
|--------------|--------|---------|
| Ground Floor | 211.17 | 2,273   |