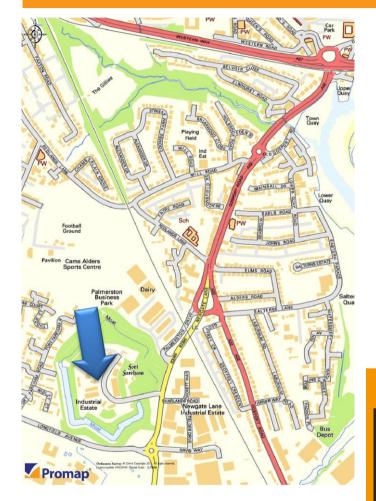

#### Location

Fort Fareham Industrial Estate is located at the northern end of Newgate Lane and is an established business centre in Fareham's Primary industrial location. The site offers easy access to Junction 11 of the M27 with Southampton to the west and Portsmouth to the east.