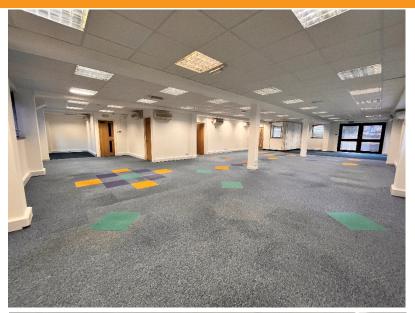

#### Description

The property comprises a three-storey detached building with each floor being a separate airconditioned office. The suites are largely open plan and have their own WCs and kitchen areas. The property is accessed via a shared entrance. Allocated parking is within the shared car park immediately in front of the building.

#### Accommodation

The property has been measured and has the following approximate net internal areas:

|              | sq. m. | sq. ft. |
|--------------|--------|---------|
| Ground Floor | 211.17 | 2,273   |