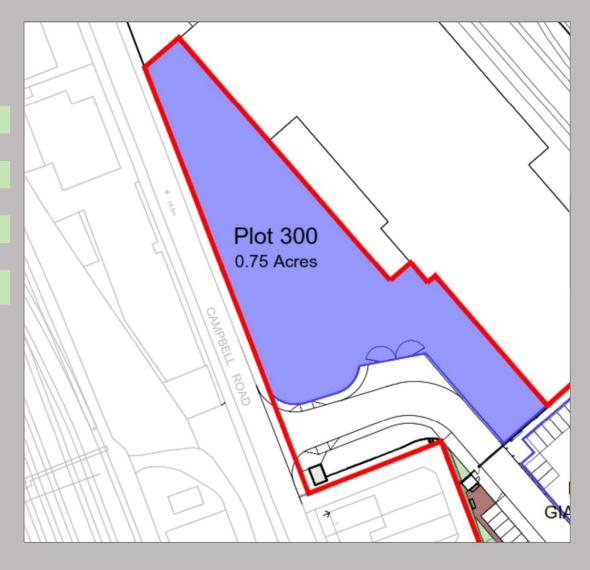

## Plot 300 – Tarmac and Concrete Surfaced Open Storage Site

## **Plot 300**

| SIZE                     | 0.75 Acres (0.30 Ha) to be confirmed following completion of works |
|--------------------------|--------------------------------------------------------------------|
| RENT PER ACRE            | £90,000                                                            |
| RENT                     | £67,500                                                            |
| RATEABLE VALUE*          | £34,000                                                            |
| RATES PAYABLE 2023/24    | £16,660                                                            |
| SERVICE CHARGE (sq ft)   | £0.17                                                              |
| SERVICE CHARGE           | £5,394                                                             |
| TOTAL OCCUPATIONAL COSTS | £89,554 per annum                                                  |