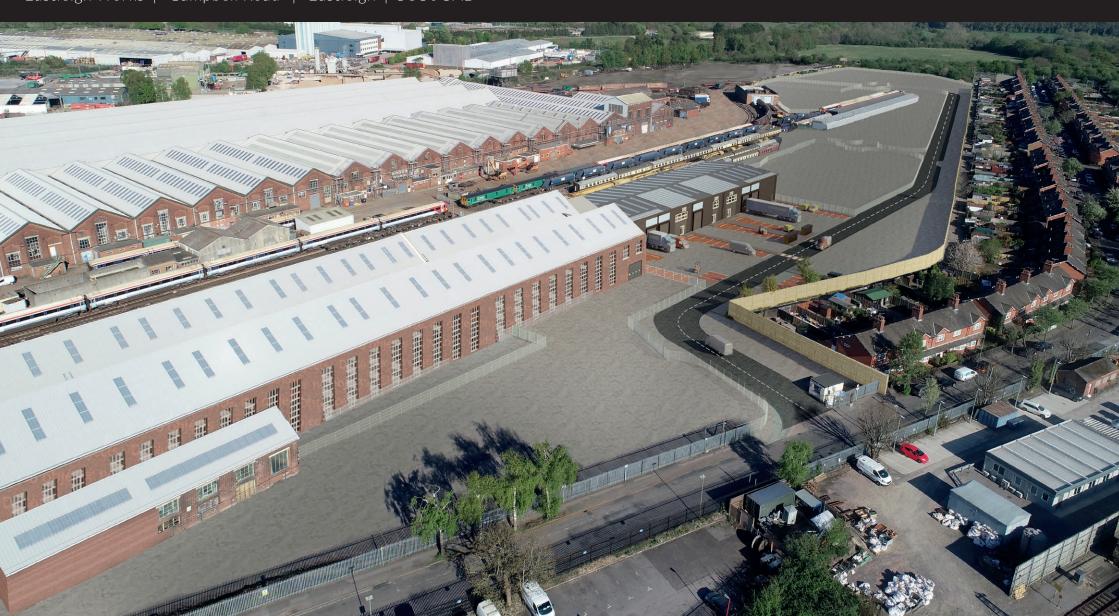

# NEW INDUSTRIAL WAREHOUSE UNITS & OPEN STORAGE SITES

Eastleigh Works | Campbell Road | Eastleigh | SO50 5AD

website: https://eastleigh-works.co.uk/

### NEW INDUSTRIAL WAREHOUSE UNITS & OPEN STORAGE SITES

Eastleigh Works | Campbell Road | Eastleigh | SO50 5AD

HELLIER LANGSTON 02382 022 111 www.hlp.co.uk

#### **LOCATION**

Eastleigh Works is located on Campbell Road, which in turns leads onto the A335 Southampton Road. M27 Jct 5 is 1.7 miles to the south, M3 Jct 13 is 2.4 miles to the west, and heading northwards, M3 Jct 12 is 2.2 miles.