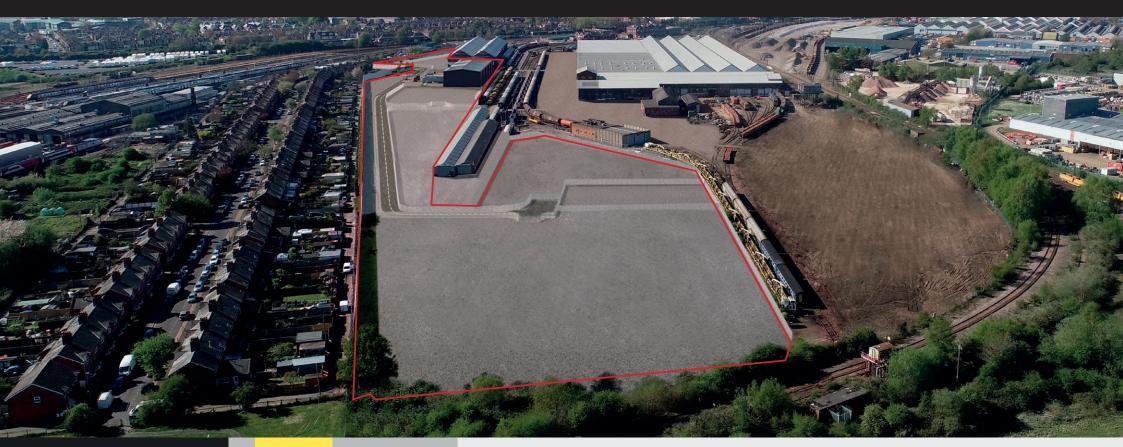

## Plot 300 – Tarmac and Concrete Surfaced Open Storage Site

## **Plot 300**

| SIZE                     | 0.75 Acres (0.30 Ha) to be confirmed following completion of works |
|--------------------------|--------------------------------------------------------------------|
| RENT PER ACRE            | £90,000                                                            |
| RENT                     | £67,500                                                            |
| RATEABLE VALUE*          | £34,000                                                            |
| RATES PAYABLE 2023/24    | £16,660                                                            |
| SERVICE CHARGE (sq ft)   | £0.17                                                              |
| SERVICE CHARGE           | £5,394                                                             |
| TOTAL OCCUPATIONAL COSTS | £89,554 per annum                                                  |