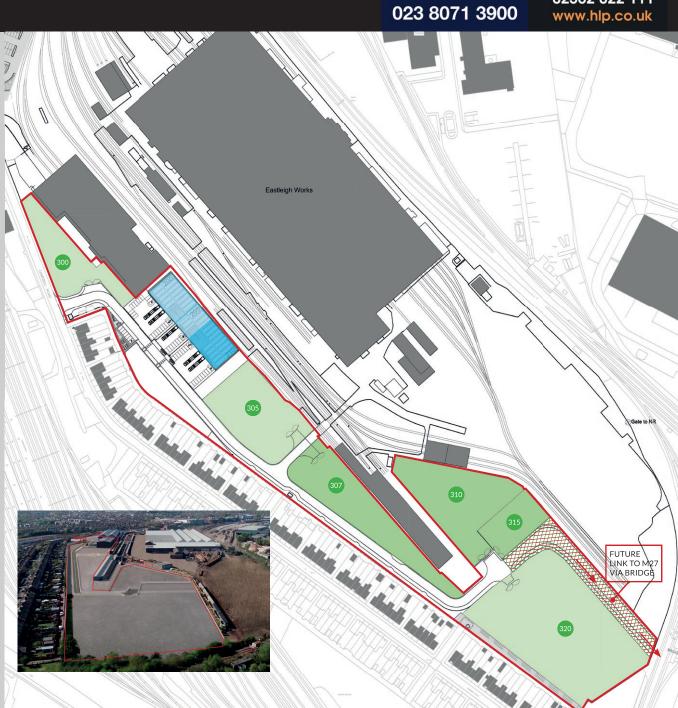

### **OPEN STORAGE PLOTS**

| PLOT | ACRES | AVAILABILITY          |
|------|-------|-----------------------|
| 300  | 0.76  | AVAILABLE Q2 2023     |
| 305  | 1.19  | AVAILABLE Q2 2023     |
| 307  | 1.16  | LET                   |
| 310  | 1.20  | LET                   |
| 315  | 0.42  | LET                   |
| 320  | 2.66  | AVAILABLE IMMEDIATELY |

#### **KEY FEATURES**

- From 0.5 3.75 acres (0.2 1.51 Ha).
- Sites secured with 2m palisade fencing.
- Power, water & BT communications.
- Type 1 and concrete surfaced sites available.
- Located within 1.7 miles of M27 Jct 5 and 1.4 miles of M3 Jct 13, and close to Southampton Airport.