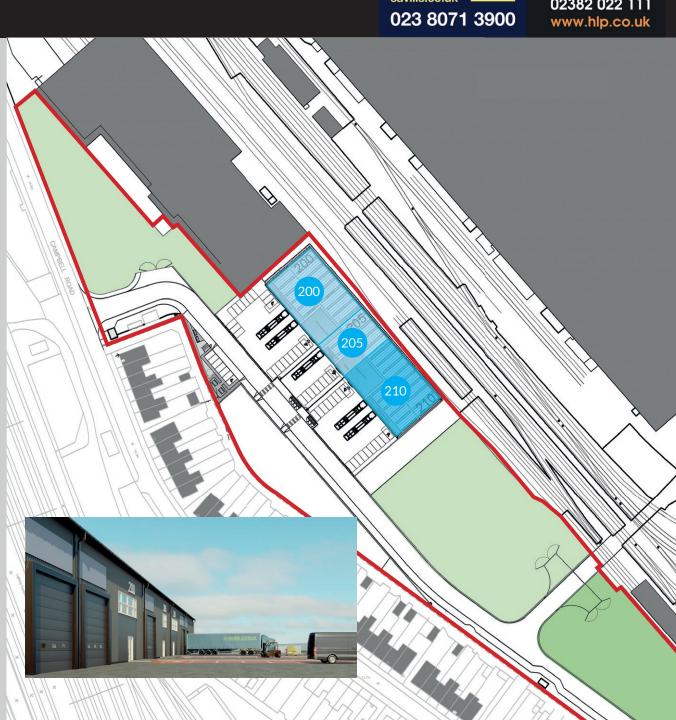

#### **UNITS**

GIA measurements for the units.

| UNIT | GRD FLR | IST FLOOR | TOTAL SQ FT | AVAILIBILITY      |
|------|---------|-----------|-------------|-------------------|
| 200  | 8,740   | 990       | 9,730       | AVAILABLE Q2 2023 |
| 205  | 4,327   | 0         | 4,327       | AVAILABLE Q2 2023 |
| 210  | 8,740   | 2,938     | 11,678      | PRE-LET           |

#### **KEY FEATURES**

- Unit 200 Comfort cooled first floor office area and amenity block
- Unit 205 Ground floor amenity bloc
- 7.2m internal eaves height
- Water, BT Communications and 3 phase power.
- Electrically operated loading doors.
- Generous yard depths.
- · Designed to BREEAM Excellent standard.