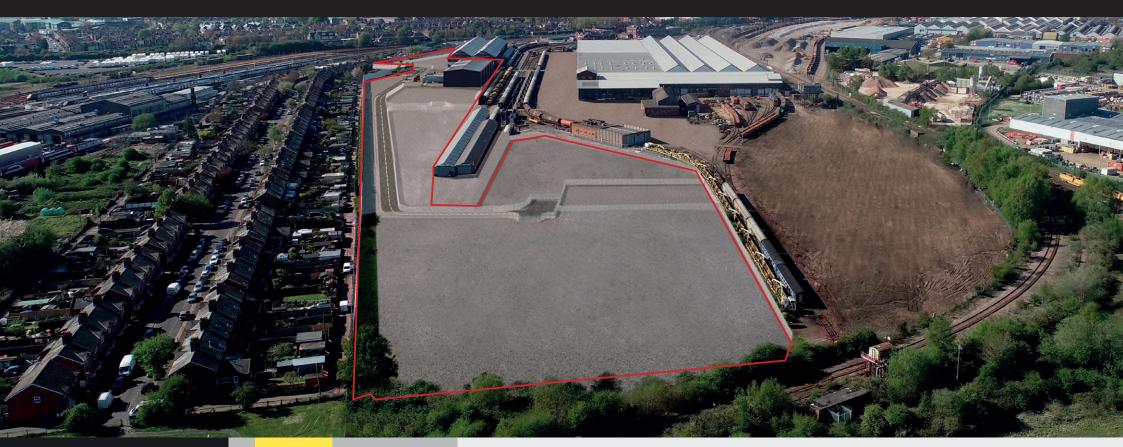

## Plot 303 – Concrete Surfaced Open Storage Site

## **Plot 303**

| SIZE                     | 0.38 Acres (0.15 Ha) to be confirmed following completion of works |
|--------------------------|--------------------------------------------------------------------|
| RENT PER ACRE            | £95,000                                                            |
| RENT                     | £36,100                                                            |
| RATEABLE VALUE*          | £17,000                                                            |
| RATES PAYABLE 2023/24    | £8,330                                                             |
| SERVICE CHARGE (sq ft)   | £0.17                                                              |
| SERVICE CHARGE           | £2,745                                                             |
| TOTAL OCCUPATIONAL COSTS | £47,175 per annum                                                  |