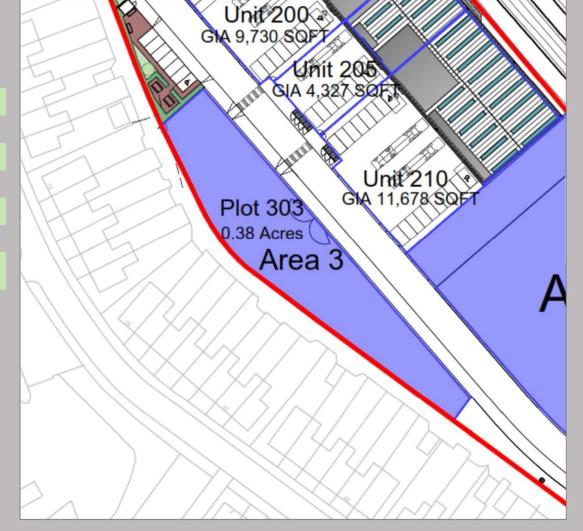

## Plot 303 – Concrete Surfaced Open Storage Site

## **Plot 303**

| SIZE                     | 0.38 Acres (0.15 Ha) to be confirmed following completion of works |
|--------------------------|--------------------------------------------------------------------|
| RENT PER ACRE            | £95,000                                                            |
| RENT                     | £36,100                                                            |
| RATEABLE VALUE*          | £17,000                                                            |
| RATES PAYABLE 2023/24    | £8,330                                                             |
| SERVICE CHARGE (sq ft)   | £0.17                                                              |
| SERVICE CHARGE           | £2,745                                                             |
| TOTAL OCCUPATIONAL COSTS | £47,175 per annum                                                  |