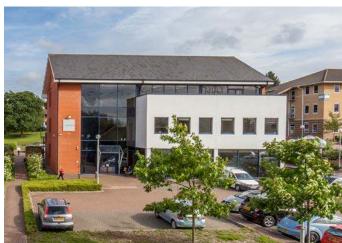

### Description

Fishbourne House 1400 Parkway comprises a modern detached, three storey, purpose built office building with brick and render elevations under a pitched slate roof.

Fenestration and the main entrance are double glazed and powder coated aluminium framed.