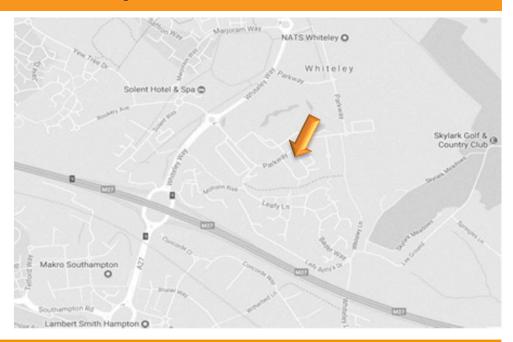

#### Location

Solent Business Park is the South Coast's premier business park. It is located equidistant between Southampton and Portsmouth just off Jct 9 of the M27. 1500 Parkway is prominently positioned in the Solent Village section of Solent Business Park, fronting Parkway.

#### Road:

Solent Business Park is accessed directly from Junction 9 of the M27 motorway which runs from Southampton to the west and Havant to the east