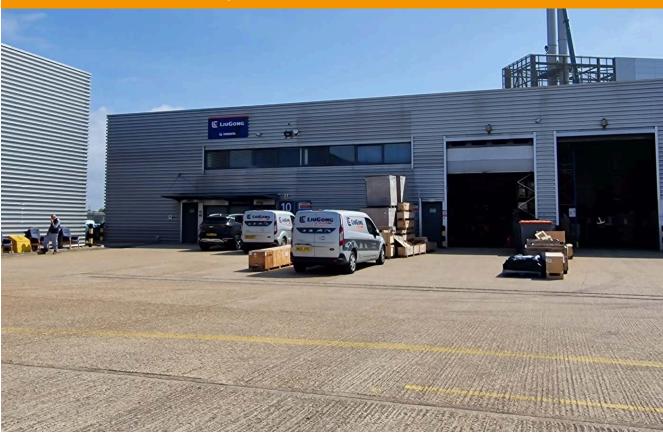

10 The Nelson Centre, Portfield Road, **Portsmouth PO3 5SF** 

**Modern Industrial/Warehouse Unit** 

## **Modern Industrial/Warehouse Unit**

### Description

The premises were constructed approximately 14 years ago to a very high specification.

- 1 electric loading door
- Strip lighting
- Min. 6.1m eaves height
- First floor offices
- Electric wall mounted heating
- Double glazing
- Perimeter trunking
- Suspended ceilings