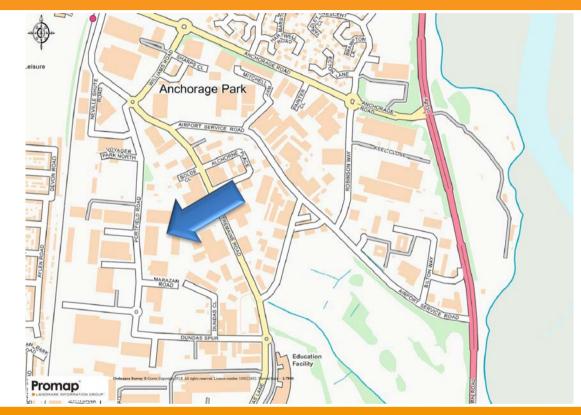

#### Location

The Nelson Centre is located approximately 1 mile from the A27 which links into the M27/A3(M) road network. Portsmouth City Centre and the Continental Ferry Port are both approximately 3 miles from this property.

Southampton City Centre Docks and airport are approximately 20 miles to the west via the A27 and M27. London can be reached via the A27/A3(M) or the A27/M27/M3.