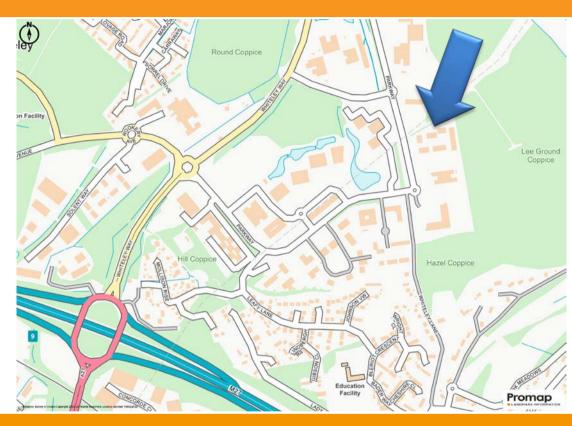

#### Location

The Links is an office development on the established Solent Business Park. The development is situated midway between Southampton and Portsmouth providing excellent access to the motorway network and Southampton International Airport, which is approximately 12 miles distant.