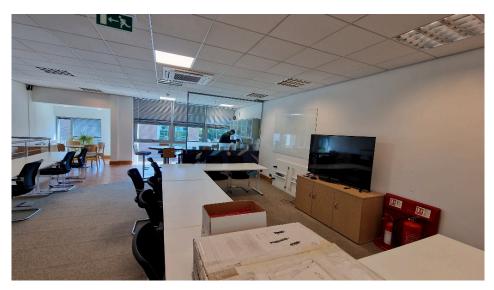

#### Description

Unit 3 is a mid-terraced two storey office constructed with full height glazed curtain walling and an impressive entrance creating maximum profile and providing good natural light.

- Open plan office accommodation
- Ground and first floor WCs
- Gas fired central heating
- Full access raised floor
- Suspended ceilings with Cat II lighting
- 8 allocated parking spaces (one in tandem)

#### Accommodation

The property has been measured and has the following approximate net internal area:

|      | sq. ft. | sq. m. |
|------|---------|--------|
| Unit | 1,983   | 184    |