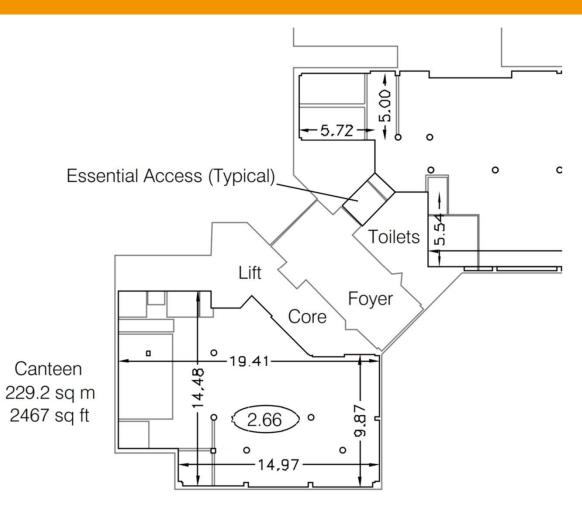

## **KEY FEATURES**

- 2,467 sq ft (229.2 sqm)
- Fully fitted kitchen and prep area
- Walk in storage and office
- · Rear loading and staff parking
- Space for circa 70 covers
- 24/7 call centre staff on site
- Outdoor seating area in parkland setting

#### Description

Fully fitted canteen/ catering facility with seating for up to circa 70 covers located within the central core of a circa 39,000 sq ft office building housing the southern operational call centre for South Central Ambulance Service.

The canteen area contains an 'L' shaped servery with wooden parquet flooring, comfort cooling, painted plaster walls and ceilings with exposed timber trusses.

The fully fitted kitchen, stores and washdown areas have painted plaster ceilings, tiled walls and vinyl flooring, all of which have recently been given a deep clean and all appliances have been tested.

#### Accommodation

The property has been measured to Net Internal Area as follows:

| Floor | sq m  | sq ft |
|-------|-------|-------|
| Total | 229.2 | 2,467 |