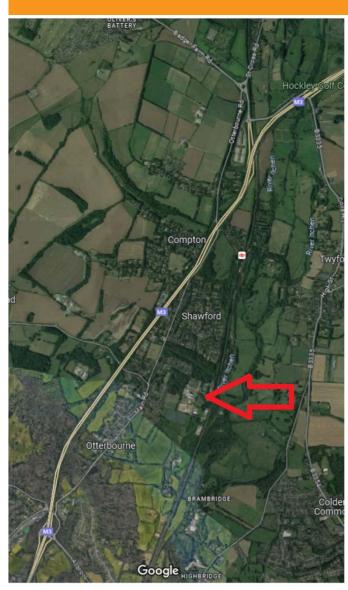

#### Location

Southern House is located just off the Otterbourne Road, conveniently positioned within 5 minutes' drive of both Junctions 11 and 12 of the M3 motorway. Winchester City Centre is 6 km (4 miles) north of the subject property. Public transport links to the City centre are good with a regular bus service and frequent commuter rail services from the nearby railway station of Shawford, which is on the London to Southampton line.

The property is accessed via Sparrowgrove and onto Waterworks Road which run through a high quality and desirable residential area.

| Location                                              | Miles | Kms |
|-------------------------------------------------------|-------|-----|
| Junction 12 M3                                        | 5     | 8   |
| Junction 11 M3                                        | 2.5   | 4   |
| Southampton International Airport and Parkway Station | 5.3   | 8.5 |