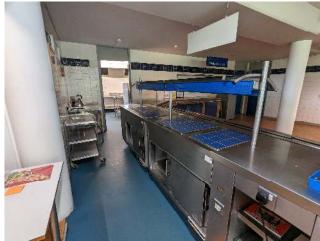

The canteen area contains an 'L' shaped servery with wooden parquet flooring, comfort cooling, painted plaster walls and ceilings with exposed timber trusses.

The fully fitted kitchen, stores and washdown areas have painted plaster ceilings, tiled walls and vinyl flooring, all of which have recently been given a deep clean and all appliances have been tested.