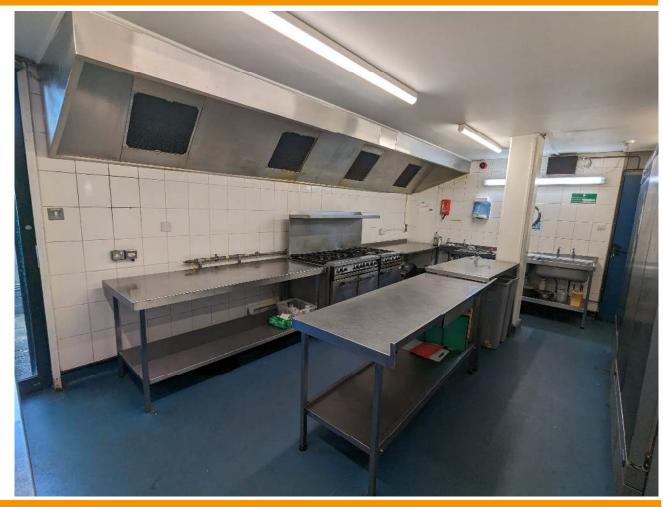

The canteen area contains an 'L' shaped servery with wooden parquet flooring, comfort cooling, painted plaster walls and ceilings with exposed timber trusses.

The fully fitted kitchen, stores and washdown areas have painted plaster ceilings, tiled walls and vinyl flooring, all of which have recently been given a deep clean and all appliances have been tested.