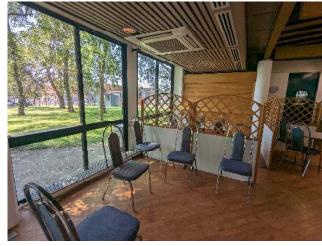

#### Description

Fully fitted canteen/ catering facility with seating for up to circa 70 covers located within the central core of a circa 39,000 sq ft office building housing the southern operational call centre for South Central Ambulance Service.

The canteen area contains an 'L' shaped servery with wooden parquet flooring, comfort cooling, painted plaster walls and ceilings with exposed timber trusses.

The fully fitted kitchen, stores and washdown areas have painted plaster ceilings, tiled walls and vinyl flooring, all of which have recently been given a deep clean and all appliances have been tested.