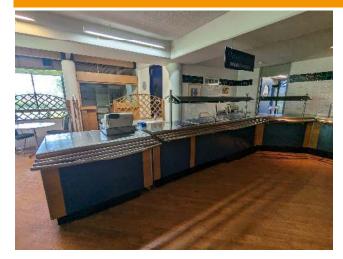

The canteen area contains an 'L' shaped servery with wooden parquet flooring, comfort cooling, painted plaster walls and ceilings with exposed timber trusses.

The fully fitted kitchen, stores and washdown areas have painted plaster ceilings, tiled walls and vinyl flooring, all of which have recently been given a deep clean and all appliances have been tested.