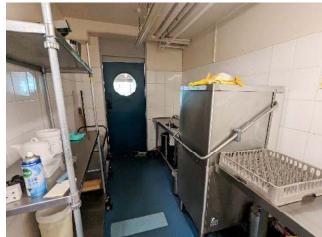

The canteen area contains an 'L' shaped servery with wooden parquet flooring, comfort cooling, painted plaster walls and ceilings with exposed timber trusses.

The fully fitted kitchen, stores and washdown areas have painted plaster ceilings, tiled walls and vinyl flooring, all of which have recently been given a deep clean and all appliances have been tested.