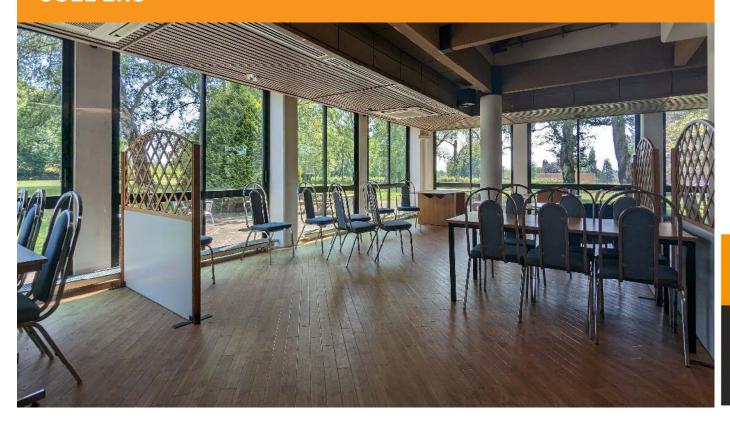

#### Description

Fully fitted canteen/ catering facility with seating for up to circa 70 covers located within the central core of a circa 39,000 sq ft office building housing the southern operational call centre for South Central Ambulance Service.

The canteen area contains an 'L' shaped servery with wooden parquet flooring, comfort cooling, painted plaster walls and ceilings with exposed timber trusses.

The fully fitted kitchen, stores and washdown areas have painted plaster ceilings, tiled walls and vinyl flooring, all of which have recently been given a deep clean and all appliances have been tested.