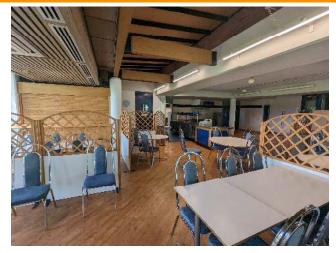

#### Description

Fully fitted canteen/ catering facility with seating for up to circa 70 covers located within the central core of a circa 39,000 sq ft office building housing the southern operational call centre for South Central Ambulance Service.

The canteen area contains an 'L' shaped servery with wooden parquet flooring, comfort cooling, painted plaster walls and ceilings with exposed timber trusses.

The fully fitted kitchen, stores and washdown areas have painted plaster ceilings, tiled walls and vinyl flooring, all of which have recently been given a deep clean and all appliances have been tested.