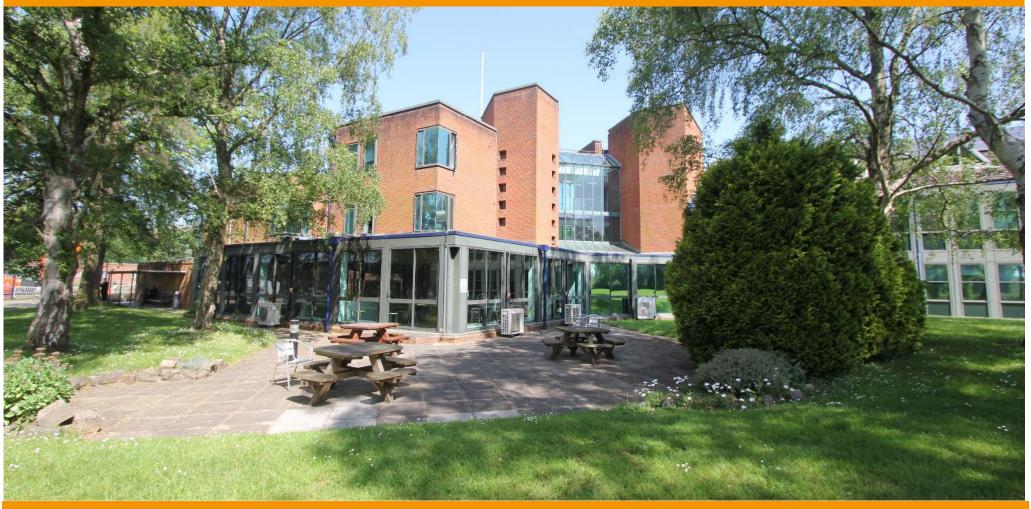

#### Description

Fully fitted canteen/ catering facility with seating for up to circa 70 covers located within the central core of a circa 39,000 sq ft office building housing the southern operational call centre for South Central Ambulance Service.

The canteen area contains an 'L' shaped servery with wooden parquet flooring, comfort cooling, painted plaster walls and ceilings with exposed timber trusses.

The fully fitted kitchen, stores and washdown areas have painted plaster ceilings, tiled walls and vinyl flooring, all of which have recently been given a deep clean and all appliances have been tested.

Externally, and to the rear is a small loading yard with bin stores and a staff parking area.