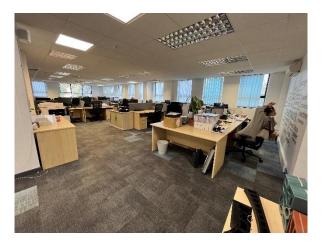

#### Description

The building forms part of three buildings forming Park Court, set back from Premier Way. The space comprises a self-contained ground floor suite with shared entrance and provides excellent open plan accommodation with a very favourable parking ratio for tenants with 14 allocated spaces (1:156 sq. ft.). There is also overflow parking on Premier Way (public highway).

#### Accommodation

The property has been measured and has the following approximate net internal areas:

|              | sq. m. | sq. ft. |
|--------------|--------|---------|
| Ground Floor | 203.73 | 2,193   |