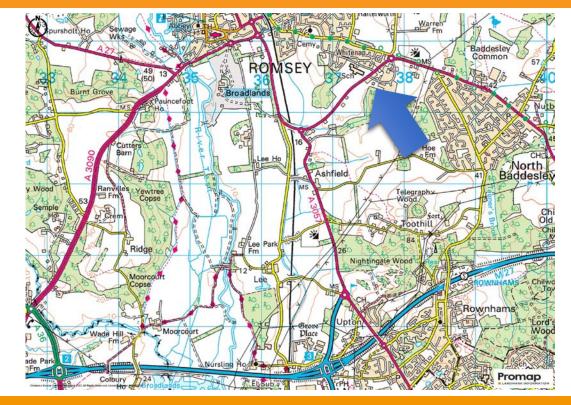

#### Location

Park Court is located on Abbey Park a business park on the edge of Romsey (approximately 2 miles) and approximately 6 miles from Southampton. It is easily accessible from J3, M27.