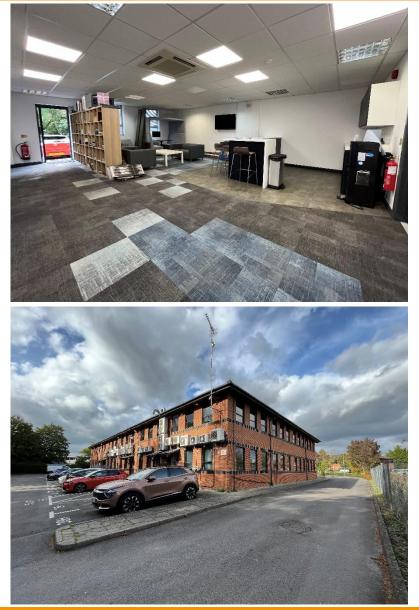

#### Description

The building forms part of three buildings forming Park Court, set back from Premier Way. The space comprises a self-contained ground floor suite with shared entrance and provides excellent open plan accommodation with a very favourable parking ratio for tenants with 14 allocated spaces (1:156 sq. ft.). There is also overflow parking on Premier Way (public highway).

#### Location

Park Court is located on Abbey Park a business park on the edge of Romsey (approximately 2 miles) and approximately 6 miles from Southampton. It is easily accessible from J3, M27.