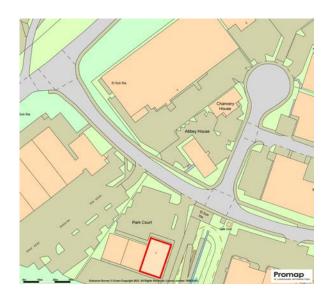

Ground Floor, 1 Park Court, Premier Way, Abbey Park, Romsey, Hampshire SO51 9DN **Modern Ground Floor Office Suite** 

#### Description

The building forms part of three buildings forming Park Court, set back from Premier Way. The space comprises a self-contained ground floor suite with shared entrance and provides excellent open plan accommodation with a very favourable parking ratio for tenants with 14 allocated spaces (1:156 sq. ft.). There is also overflow parking on Premier Way (public highway).