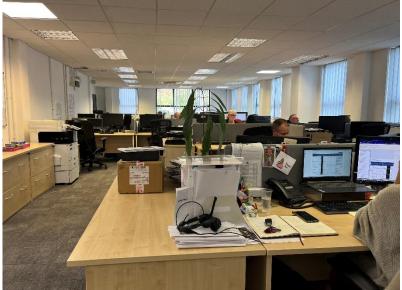

#### Description

The building forms part of three buildings forming Park Court, set back from Premier Way. The space comprises a self-contained ground floor suite with shared entrance and provides excellent open plan accommodation with a very favourable parking ratio for tenants with 14 allocated spaces (1:156 sq. ft.). There is also overflow parking on Premier Way (public highway).

The building currently benefits from a leased line providing excellent internet connection (subject to terms).