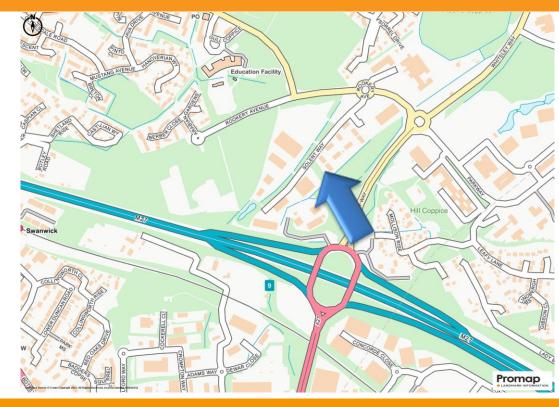

#### Location

Fulcrum 2 is located on Solent Business Park which is situated off Junction 9 of the M27. Victory Park is a modern development comprising 14 high quality two storey office buildings in a woodland setting.

The ground floor office has 5 x allocated parking spaces. In addition, there is roadside parking available along Solent Way.