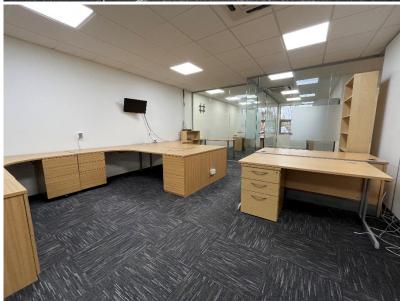

#### Description

Unit 5 is a high quality semi-detached office building located on Victory Park in Solent Business Park. The available office accommodation is on the ground floor accessible by a communal entrance.

The office, which benefits from air conditioning, is currently separated internally with glass partition creating a large training room, large office, private office/meeting room and kitchen. In addition, are a WC and disabled WC (exclusive use) which are accessible via the communal entrance.