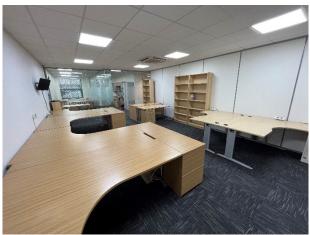

#### Description

Unit 5 is a high quality semi-detached office building located on Victory Park in Solent Business Park. The available office accommodation is on the ground floor accessible by a communal entrance.

The office, which benefits from air conditioning, is currently separated internally with glass partition creating a large training room, large office, private office/meeting room and kitchen. In addition, are a WC and disabled WC (exclusive use) which are accessible via the communal entrance.