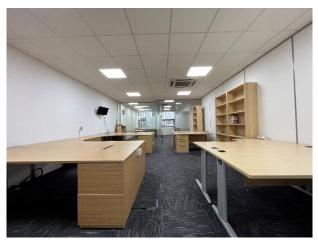

#### Description

Unit 5 is a high quality semi-detached office building located on Victory Park in Solent Business Park. The available office accommodation is on the ground floor accessible by a communal entrance.

The office, which benefits from air conditioning, is currently separated internally with glass partition creating a large training room, large office, private office/meeting room and kitchen. In addition, are a WC and disabled WC (exclusive use) which are accessible via the communal entrance.