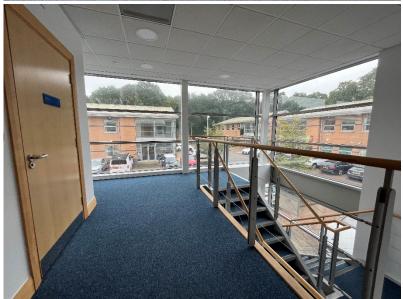

#### Description

Unit 3 is a high-quality semi-detached office building located on Victory Park in Solent Business Park. The available office accommodation is on the first-floor accessible via stairs and lift from the communal entrance.

The accommodation, which benefits from air conditioning, is open plan save as for a single private office/meeting room created with glazed partition.

The demise has the exclusive use of the first floor Disabled WC and shower room located off the landing.

The first-floor office has 6 x allocated parking spaces. In addition, there is roadside parking available along Solent Way.