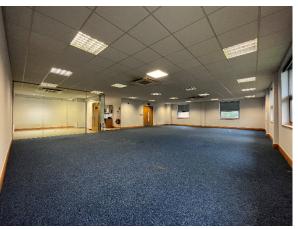

#### Description

Unit 3 is a high-quality semi-detached office building located on Victory Park in Solent Business Park. The available office accommodation is on the first-floor accessible via stairs and lift from the communal entrance.

The accommodation, which benefits from air conditioning, is open plan save as for a single private office/meeting room created with glazed partition.

The demise has the exclusive use of the first floor Disabled WC and shower room located off the landing.

#### **Accommodation**

The property has been measured and has the following approximate Net Internal Area:

|             | sq. m. | sq. ft. |
|-------------|--------|---------|
| First Floor | 142.12 | 1,530   |