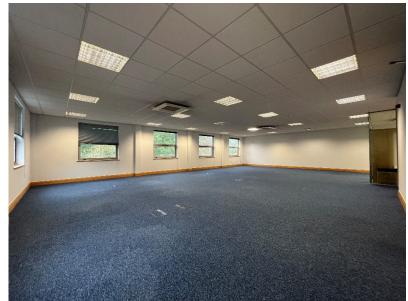

#### Description

Unit 3 is a high-quality semi-detached office building located on Victory Park in Solent Business Park. The available office accommodation is on the first-floor accessible via stairs and lift from the communal entrance.

The accommodation, which benefits from air conditioning, is open plan save as for a single private office/meeting room created with glazed partition.

The demise has the exclusive use of the first floor Disabled WC and shower room located off the landing.

#### **Accommodation**

The property has been measured and has the following approximate Net Internal Area:

|             | sq. m. | sq. ft. |
|-------------|--------|---------|
| First Floor | 142.12 | 1,530   |