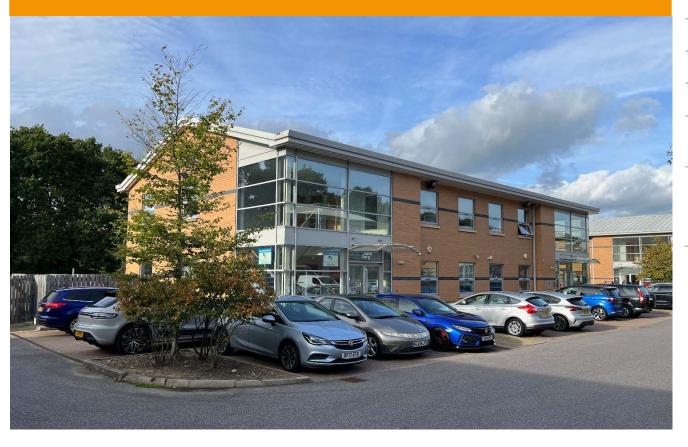

Unit 3 Victory Park, Fulcrum 2, Solent Way, Whiteley, Fareham PO15 7FN **Ground Floor Offices** 

#### Description

Unit 3 is a high-quality semi-detached office building located on Victory Park in Solent Business Park. The available office accommodation is on the first-floor accessible via stairs and lift from the communal entrance.

#### Location

Victory Park, Fulcrum 2 is located on Solent Business Park which is situated off Junction 9 of the M27. Victory Park is a modern development comprising 14 high quality two storey office buildings in a woodland setting.