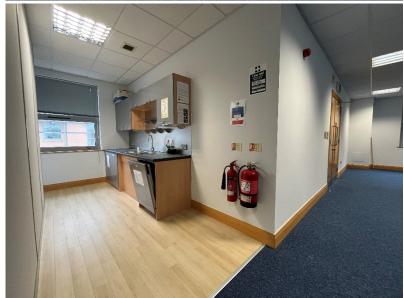

#### Description

Unit 3 is a high-quality semi-detached office building located on Victory Park in Solent Business Park. The available office accommodation is on the first-floor accessible via stairs and lift from the communal entrance.

The accommodation, which benefits from air conditioning, is open plan save as for a single private office/meeting room created with glazed partition.

The demise has the exclusive use of the first floor Disabled WC and shower room located off the landing.