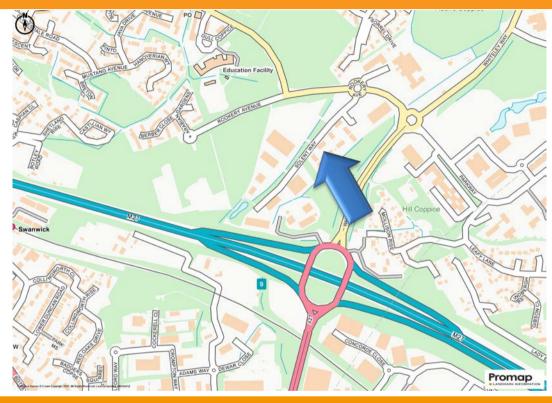

#### Location

Victory Park, Fulcrum 2 is located on Solent Business Park which is situated off Junction 9 of the M27. Victory Park is a modern development comprising 14 high quality two storey office buildings in a woodland setting.