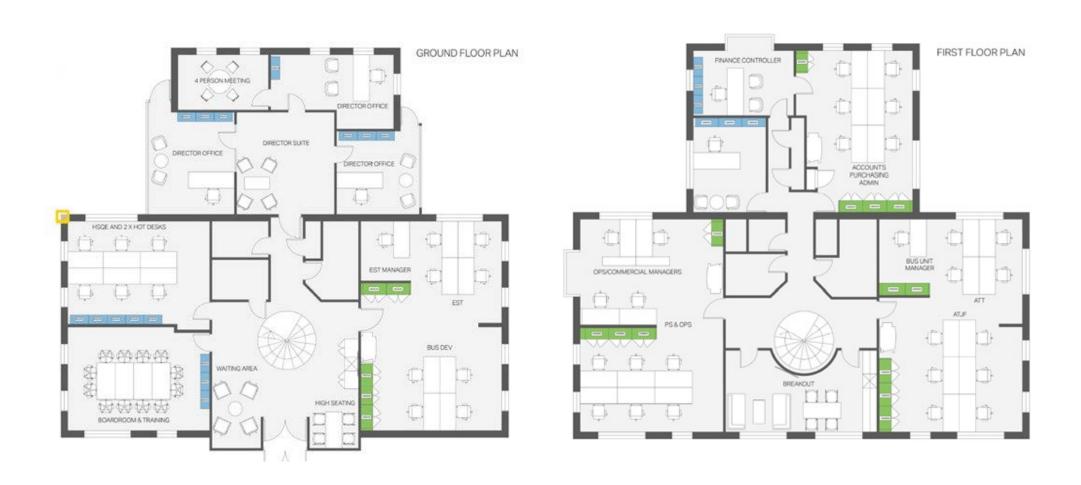

#### Description

The subject building provides air conditioned, office accommodation over two floors. The offices have been partitioned but could be reconfigured to provide more open plan accommodation. The property has gas central heating, double glazing and Cat II lighting. The property also benefits from —

Male, Female and Disabled WC. Kitchen and Staff break out space Glazed private office and meeting rooms Office Wall Storage units EV charging point

Externally there is car parking for 27 cars.

#### Accommodation

The property has been measured and has the following approximate gross internal areas:

|              | sq. ft. | sq. m. |
|--------------|---------|--------|
| Ground Floor | 1,940   | 180.19 |
| First Floor  | 2,293   | 213.10 |
| Total:       | 4,233   | 393.29 |