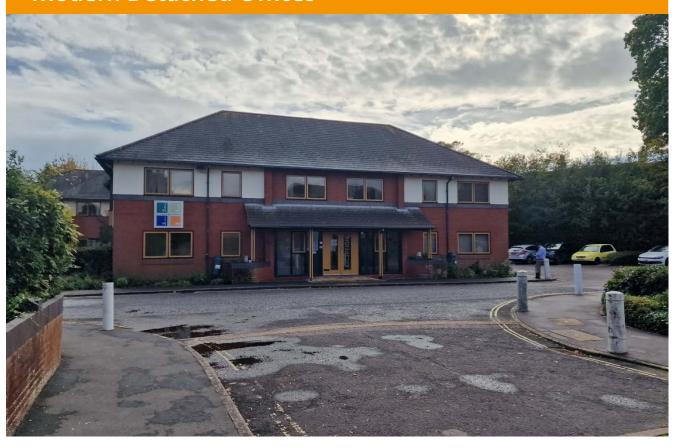

# 6 The Potteries, Wickham Road, Fareham PO16 7ET

**Modern Detached Offices** 

### **Modern Detached Offices**

#### Description

The subject building provides air conditioned, office accommodation over two floors. The offices have been partitioned but could be reconfigured to provide more open plan accommodation. The property has gas central heating, double glazing and Cat II lighting. The property also benefits from —