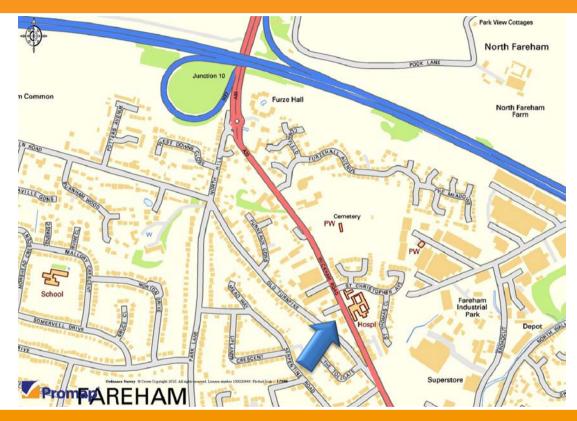

#### Location

The Potteries is a small, attractive business park providing self-contained office buildings within easy reach of Fareham Town Centre and the M27 motorway. It is located on the west side of Wickham Road (A32).