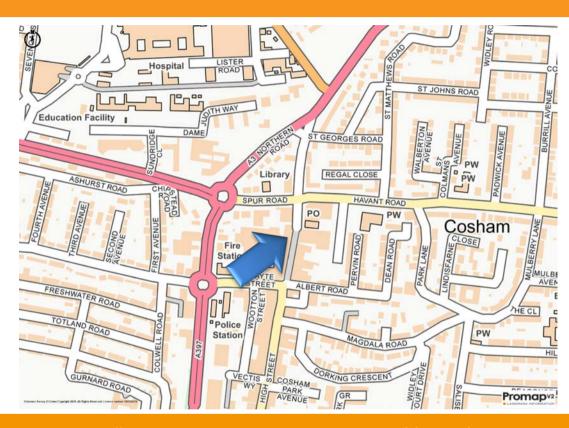

#### Location

The premises occupy a prominent trading position within Cosham High Street. Cosham is one of Portsmouth's principal local shopping centres to the north of the city. Other nearby retailers include Costa Coffee, Tesco, New Look, Superdrug, Holland and Barrett and a number of high street banks.