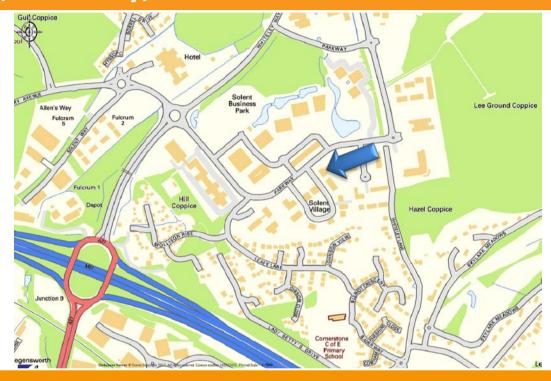

#### Location

Solent Business Park is a major employment hub located on the M27 corridor. Southampton is situated 8 miles to the west, whilst Portsmouth is situated 12 miles to the east. Solent Business Park is accessible from J9 of the M27, with two further access routes into/out of the business park.

There are mainline railway stations along the M27 at Southampton Airport Parkway, Portsmouth and Havant. Swanwick provides connecting services and is approximately 1 mile to the south. Bus services also link Solent Business Park to the surrounding area. Whiteley Shopping Centre is adjacent to Solent Business Park providing amenities including Tesco, Marks and Spencer, Boots and W H Smith. There are numerous restaurants including Prezzo, Wagamama and Yo! Sushi along with coffee shops such as Starbucks, Caffè Nero and Costa.