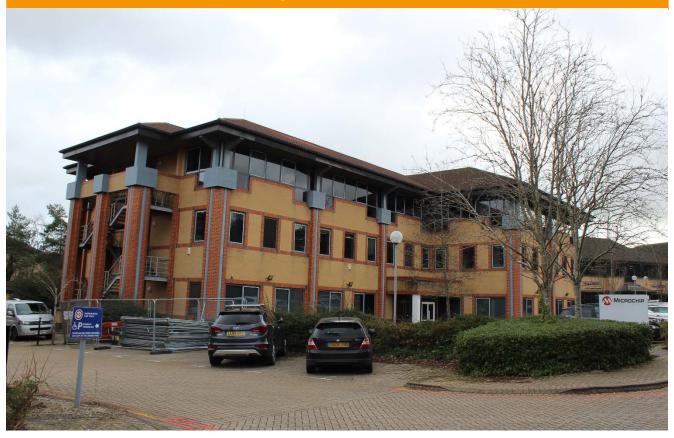

## Description

The property comprises a prominent three storey office at The Parkway.

The property is of red brick construction with pitched tiled roof and aluminium powder coated double glazed windows. The building benefits from 100 car parking spaces.

Internally the property has been stripped of all previous fitout and is currently in shell condition.