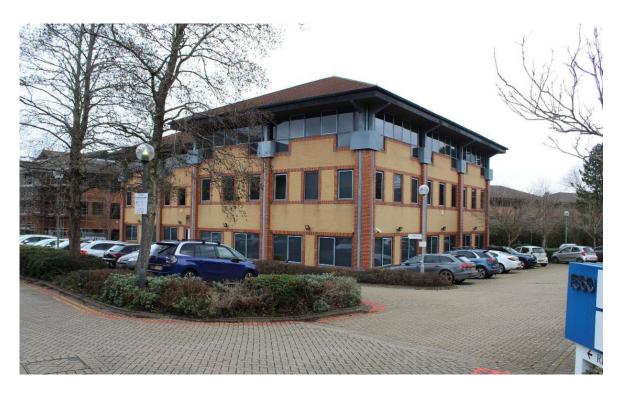

## Description

The property comprises a prominent three storey office at The Parkway.

The property is of red brick construction with pitched tiled roof and aluminium powder coated double glazed windows. The building benefits from 100 car parking spaces.

Internally the property has been stripped of all previous fitout and is currently in shell condition.