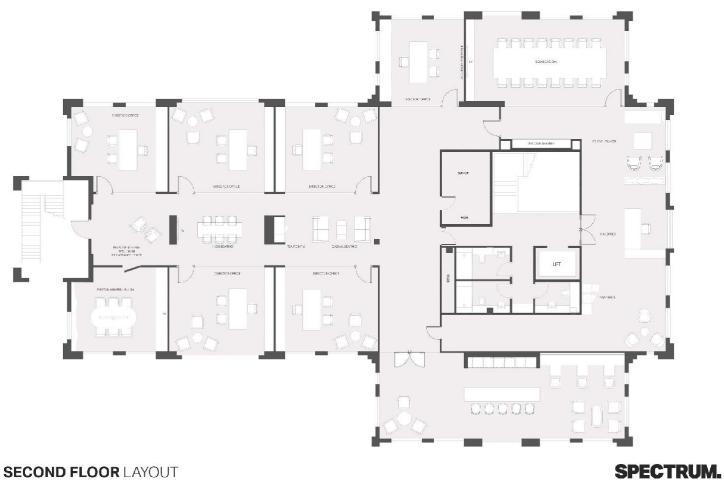

### **Accommodation**

The accommodation has been measured in accordance with the RICS Code of Measuring Practice (6th Edition) to NIA as follows:

| Floor               | sq m     | sq ft  |
|---------------------|----------|--------|
| Ground Floor Office | 579.79   | 6,241  |
| First Floor Office  | 569.25   | 6,127  |
| Second Floor Office | 466.88   | 5,026  |
| Total               | 1.615.92 | 17.394 |