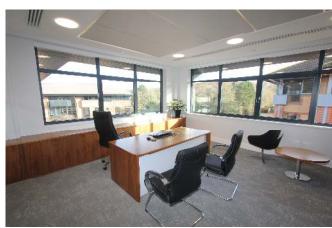

### **KEY FEATURES**

17,394 sq ft (1,616 sq m)

108 car parking spaces (ratio of 1:161 sq ft)

Refurbished and fitted out to a high specification

**New VRF air conditioning system** 

**Partially furnished** 

### **Description**

1550 Parkway comprises a modern detached, three storey, purpose-built office building with brick and render elevations under a pitched slate roof

The building has recently been stripped back to shell and refurbished to provide Grade A space with a high-end fitout.