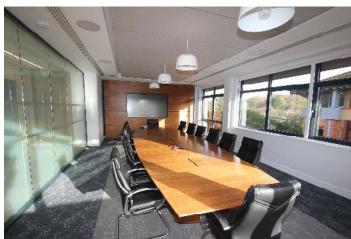

### **Specification**

- Parking ratio 1:161sqft
- LED lighting throughout
- New M&E inc. air conditioning
- Carpeted and tiled flooring
- Combination of suspended and plaster ceilings with recessed lighting
- High-spec fitout