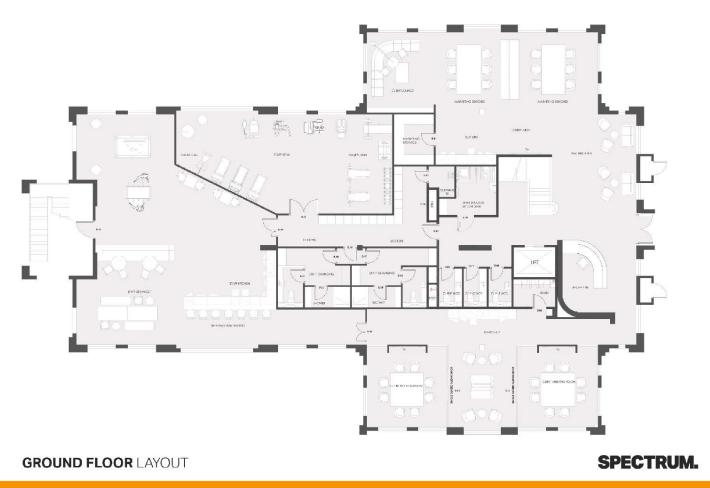

### **Accommodation**

The accommodation has been measured in accordance with the RICS Code of Measuring Practice (6th Edition) to NIA as follows:

| Floor               | sq m     | sq ft  |
|---------------------|----------|--------|
| Ground Floor Office | 579.79   | 6,241  |
| First Floor Office  | 569.25   | 6,127  |
| Second Floor Office | 466.88   | 5,026  |
| Total               | 1.615.92 | 17.394 |