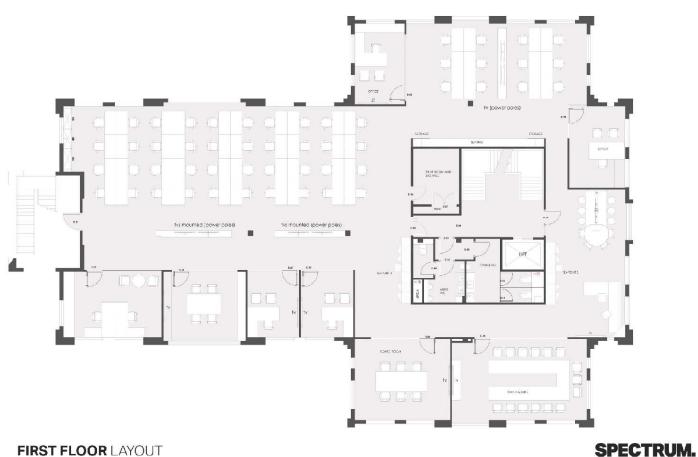

### **Accommodation**

The accommodation has been measured in accordance with the RICS Code of Measuring Practice (6th Edition) to NIA as follows:

| Floor               | sq m     | sq ft  |
|---------------------|----------|--------|
| Ground Floor Office | 579.79   | 6,241  |
| First Floor Office  | 569.25   | 6,127  |
| Second Floor Office | 466.88   | 5,026  |
| Total               | 1.615.92 | 17.394 |