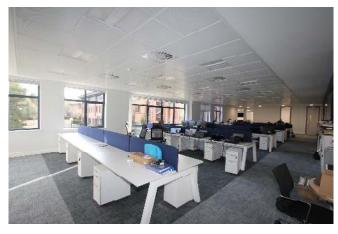

### **Description**

1550 Parkway comprises a modern detached, three storey, purpose-built office building with brick and render elevations under a pitched slate roof

The building has recently been stripped back to shell and refurbished to provide Grade A space with a high-end fitout.

### **Specification**

- Parking ratio 1:161sqft
- LED lighting throughout
- New M&E inc. air conditioning
- Carpeted and tiled flooring
- Combination of suspended and plaster ceilings with recessed lighting
- High-spec fitout