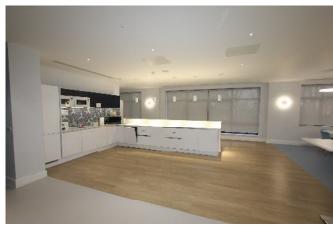

### **KEY FEATURES**

17,394 sq ft (1,616 sq m)

108 car parking spaces (ratio of 1:161 sq ft)

Refurbished and fitted out to a high specification

**New VRF air conditioning system** 

**Partially furnished** 

### **Description**

1550 Parkway comprises a modern detached, three storey, purpose-built office building with brick and render elevations under a pitched slate roof

The building has recently been stripped back to shell and refurbished to provide Grade A space with a high-end fitout.