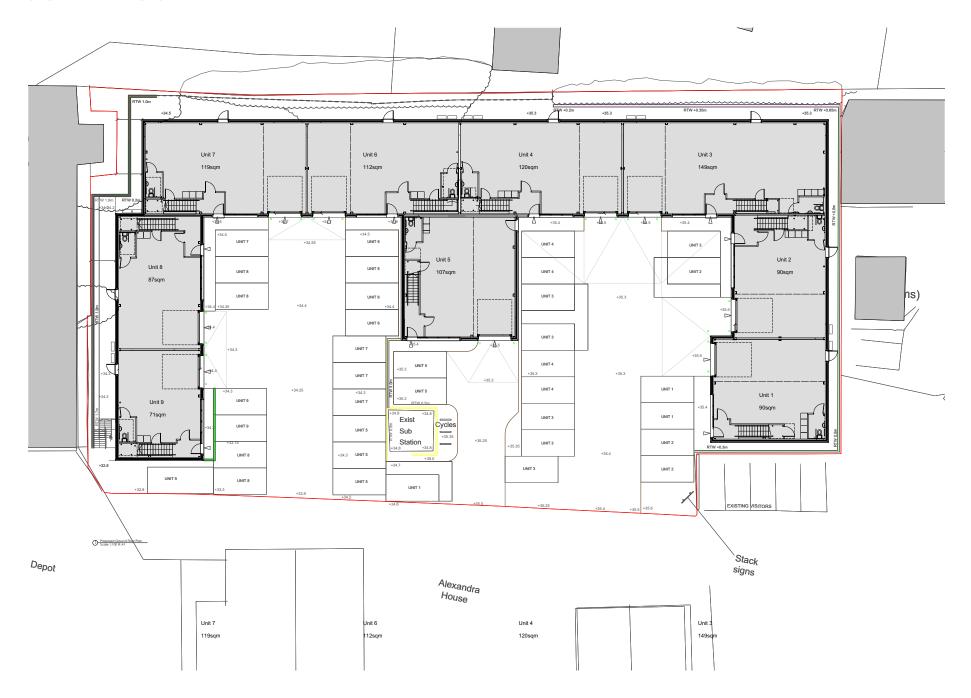

# SITE PLAN

# ACCOMMODATION

Unit Sizes - sqft

|   | Ground Floor | First Floor | TOTAL  |
|---|--------------|-------------|--------|
| 1 | 969          | 560         | 1,528  |
| 2 | 969          | 624         | 1,593  |
| 3 | 1,604        | 1,292       | 2,896  |
| 4 | 1,292        | 947         | 2,239  |
| 5 | 1,152        | 721         | 1,873  |
| 6 | 1,206        | 872         | 2,077  |
| 7 | 1,281        | 958         | 2,239  |
| 8 | 936          | 958         | 1,894  |
| 9 | 764          | 786         | 1,550  |
|   | 10,173       | 7,718       | 17,889 |