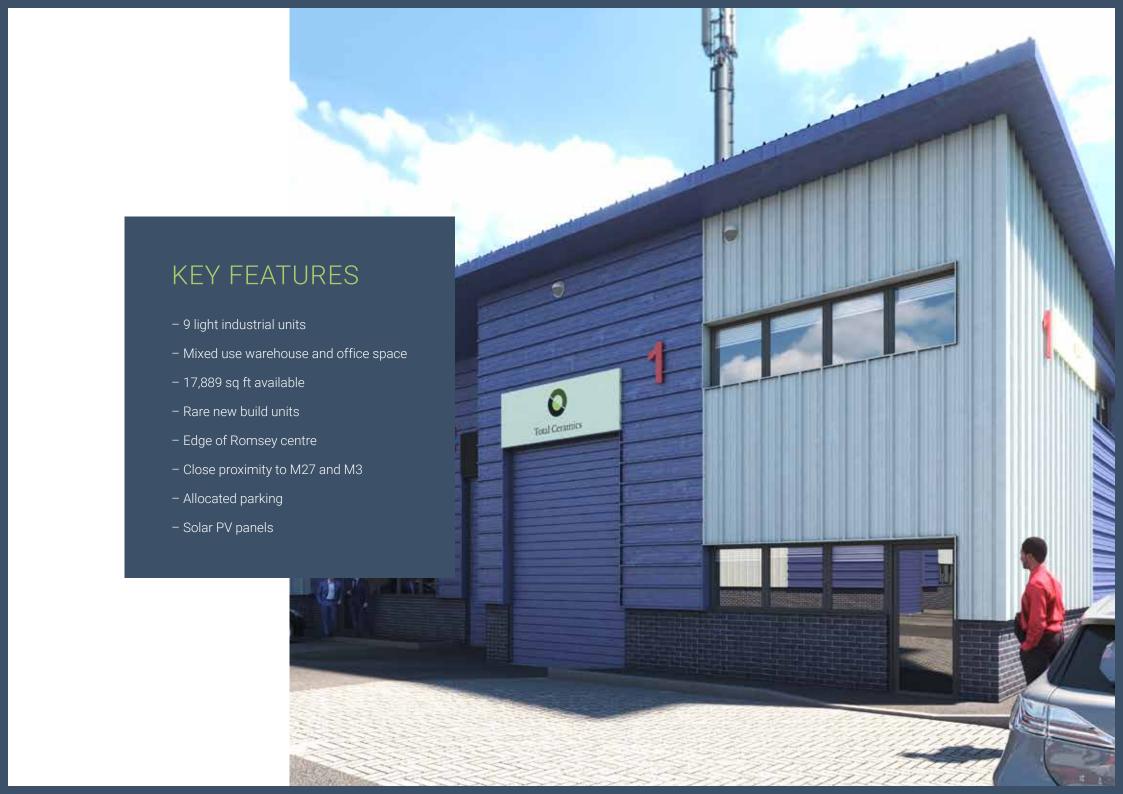

# WINCHESTER HILL BUSINESS PARK

ROMSEY

# ACCOMMODATION

Unit Sizes - sqft

|   | Ground Floor | First Floor | TOTAL  |
|---|--------------|-------------|--------|
| 1 | 969          | 560         | 1,528  |
| 2 | 969          | 624         | 1,593  |
| 3 | 1,604        | 1,292       | 2,896  |
| 4 | 1,292        | 947         | 2,239  |
| 5 | 1,152        | 721         | 1,873  |
| 6 | 1,206        | 872         | 2,077  |
| 7 | 1,281        | 958         | 2,239  |
| 8 | 936          | 958         | 1,894  |
| 9 | 764          | 786         | 1,550  |
|   | 10,173       | 7,718       | 17,889 |