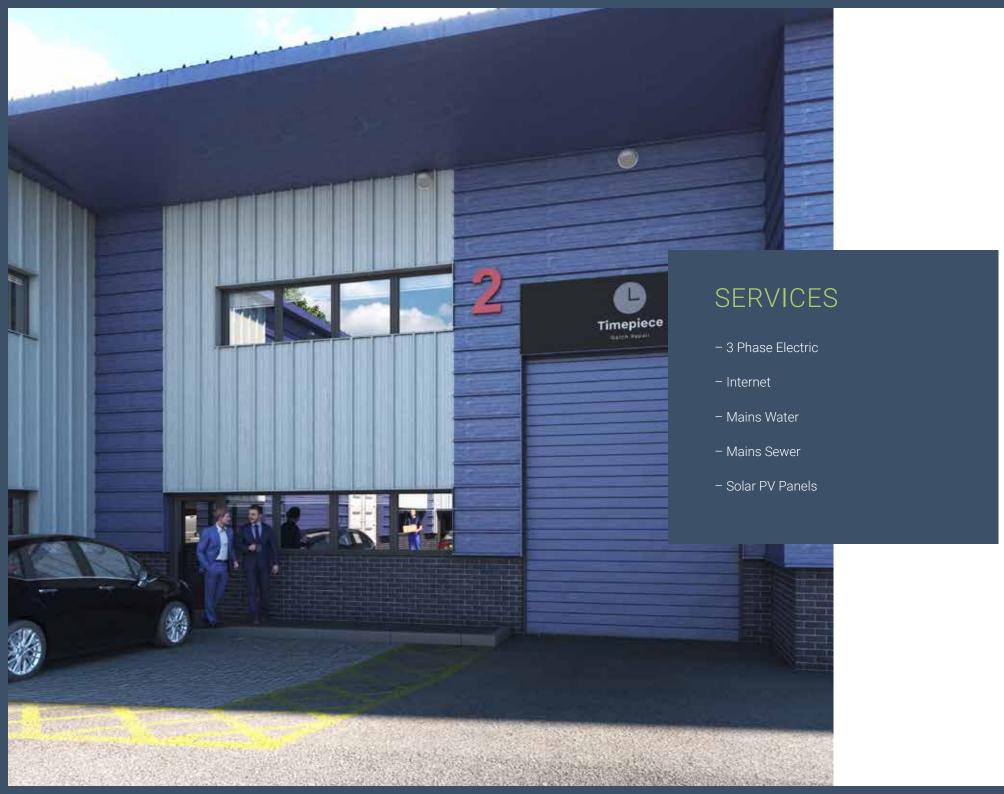

# ACCOMMODATION

Unit Sizes - sqft

|   | Ground Floor | First Floor | TOTAL  |
|---|--------------|-------------|--------|
| 1 | 969          | 560         | 1,528  |
| 2 | 969          | 624         | 1,593  |
| 3 | 1,604        | 1,292       | 2,896  |
| 4 | 1,292        | 947         | 2,239  |
| 5 | 1,152        | 721         | 1,873  |
| 6 | 1,206        | 872         | 2,077  |
| 7 | 1,281        | 958         | 2,239  |
| 8 | 936          | 958         | 1,894  |
| 9 | 764          | 786         | 1,550  |
|   | 10,173       | 7,718       | 17,889 |