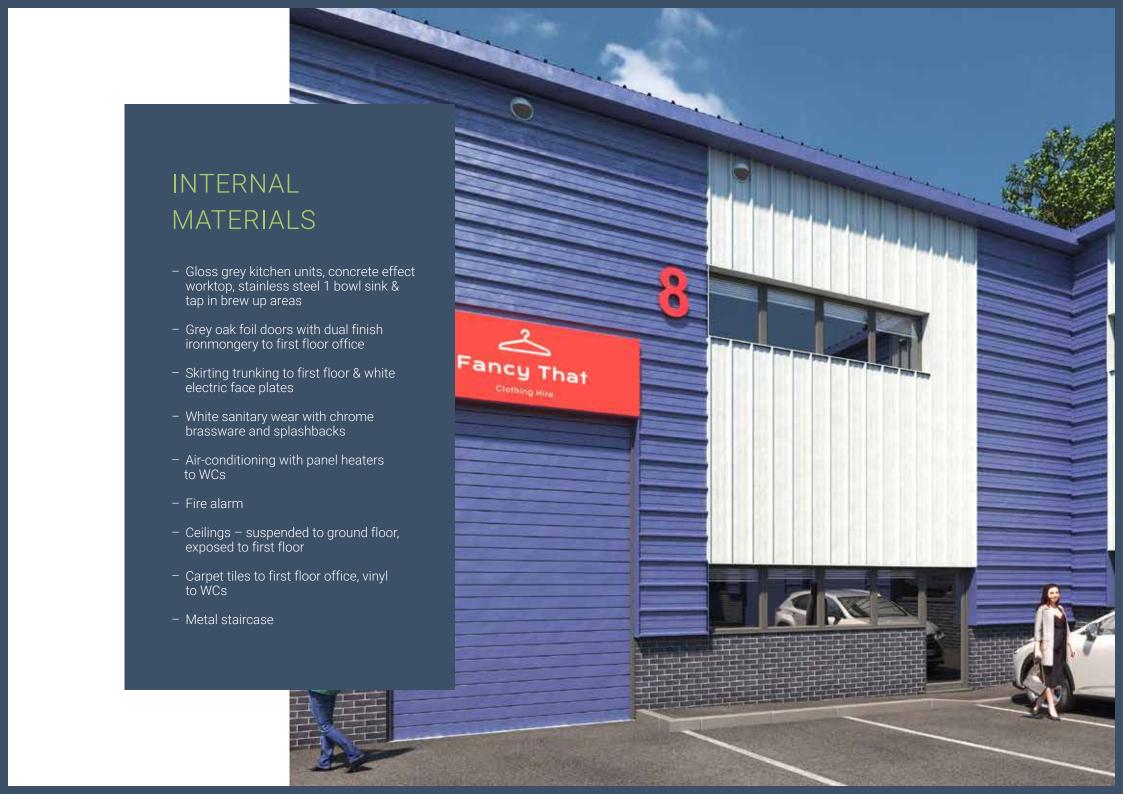

# ACCOMMODATION

Unit Sizes - sqft

|   | Ground Floor | First Floor | TOTAL  |
|---|--------------|-------------|--------|
| 1 | 969          | 560         | 1,528  |
| 2 | 969          | 624         | 1,593  |
| 3 | 1,604        | 1,292       | 2,896  |
| 4 | 1,292        | 947         | 2,239  |
| 5 | 1,152        | 721         | 1,873  |
| 6 | 1,206        | 872         | 2,077  |
| 7 | 1,281        | 958         | 2,239  |
| 8 | 936          | 958         | 1,894  |
| 9 | 764          | 786         | 1,550  |
|   | 10,173       | 7,718       | 17,889 |