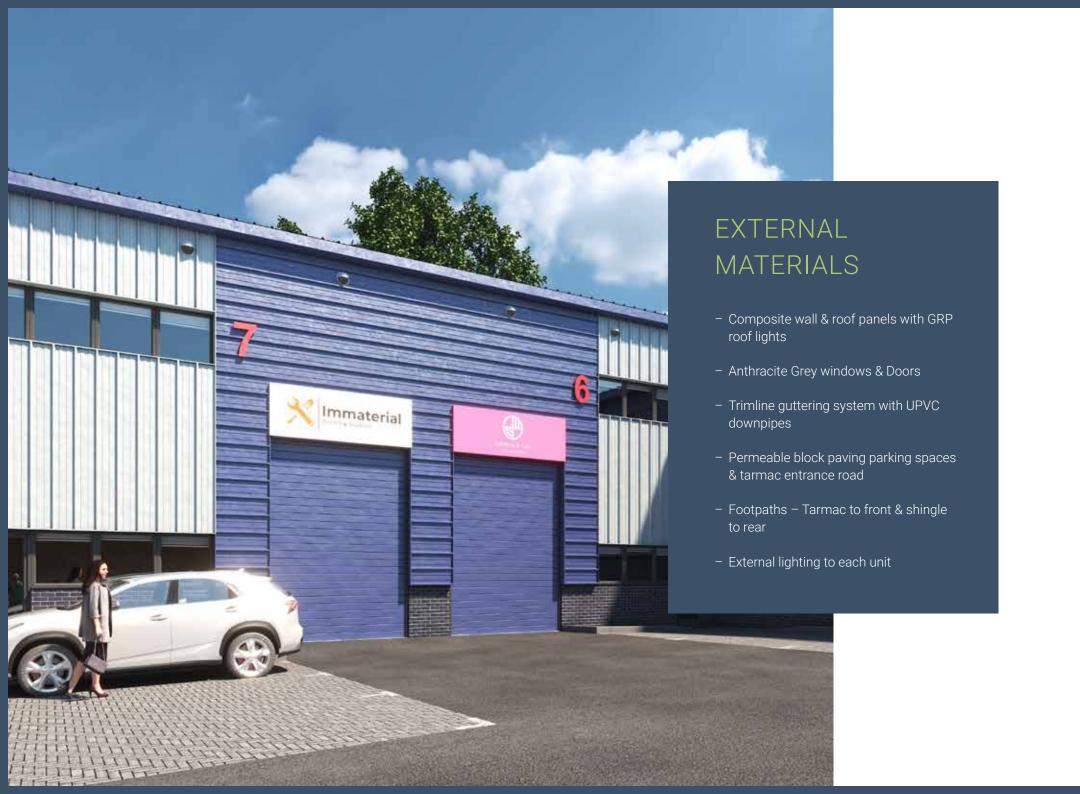

# ACCOMMODATION

Unit Sizes - sqft

|   | Ground Floor | First Floor | TOTAL  |
|---|--------------|-------------|--------|
| 1 | 969          | 560         | 1,528  |
| 2 | 969          | 624         | 1,593  |
| 3 | 1,604        | 1,292       | 2,896  |
| 4 | 1,292        | 947         | 2,239  |
| 5 | 1,152        | 721         | 1,873  |
| 6 | 1,206        | 872         | 2,077  |
| 7 | 1,281        | 958         | 2,239  |
| 8 | 936          | 958         | 1,894  |
| 9 | 764          | 786         | 1,550  |
|   | 10,173       | 7,718       | 17,889 |