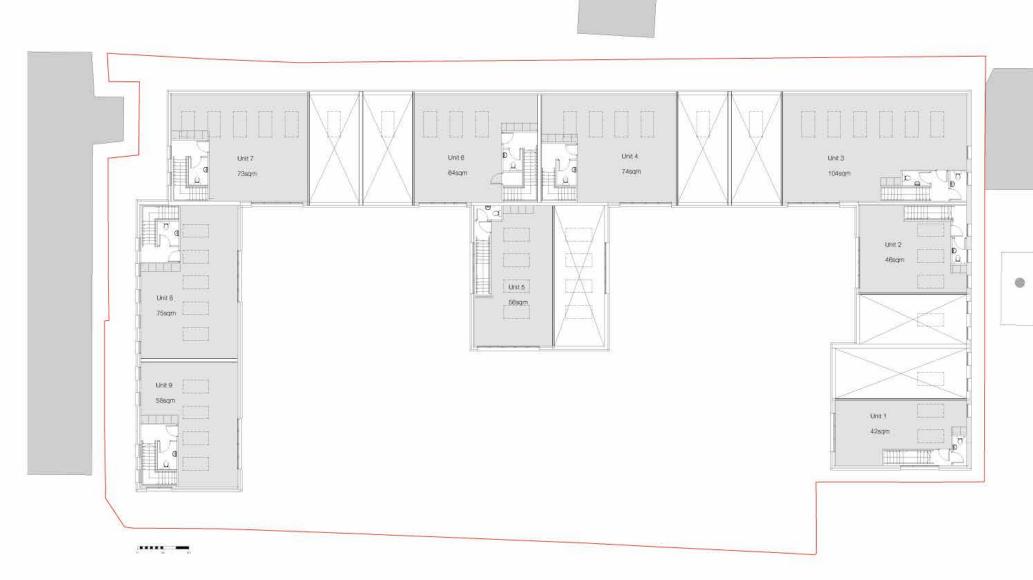

# GROUND FLOOR

# FIRST FLOOR

# ACCOMMODATION

Unit Sizes - sqft

|   | Ground Floor | First Floor | TOTAL  |
|---|--------------|-------------|--------|
| 1 | 969          | 560         | 1,528  |
| 2 | 969          | 624         | 1,593  |
| 3 | 1,604        | 1,292       | 2,896  |
| 4 | 1,292        | 947         | 2,239  |
| 5 | 1,152        | 721         | 1,873  |
| 6 | 1,206        | 872         | 2,077  |
| 7 | 1,281        | 958         | 2,239  |
| 8 | 936          | 958         | 1,894  |
| 9 | 764          | 786         | 1,550  |
|   | 10,173       | 7,718       | 17,889 |