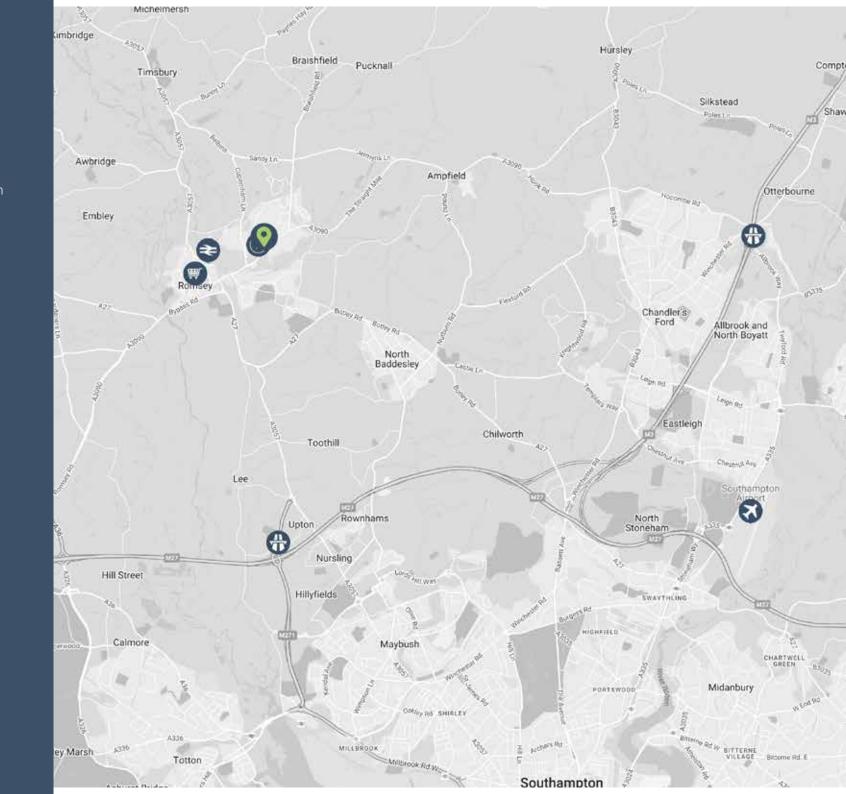

# LOCATION

The subject properties are located within Romsey with easy access to both the M27 and M3 motorways and other local transport routes.

Winchester Hill, Romsey, SO51 7UT

## **NEAREST:**

### TRAIN STATION

Romsey Train Station, 0.9 miles

### AIRPORT

Southampton Airport, 9.5 miles

### MOTORWAY JUNCTION

M27 Junction 3, 5.9 miles

### **MOTORWAY JUNCTION**

M3 Junction 12, 10. 8 miles

# PUBS, CAFES, SHOPS AND

RESTAURANTS

Romsey Centre, 0.9 miles

### PETROL STATION

Co-Operative Petrol Station and Shop, 0.1 mile