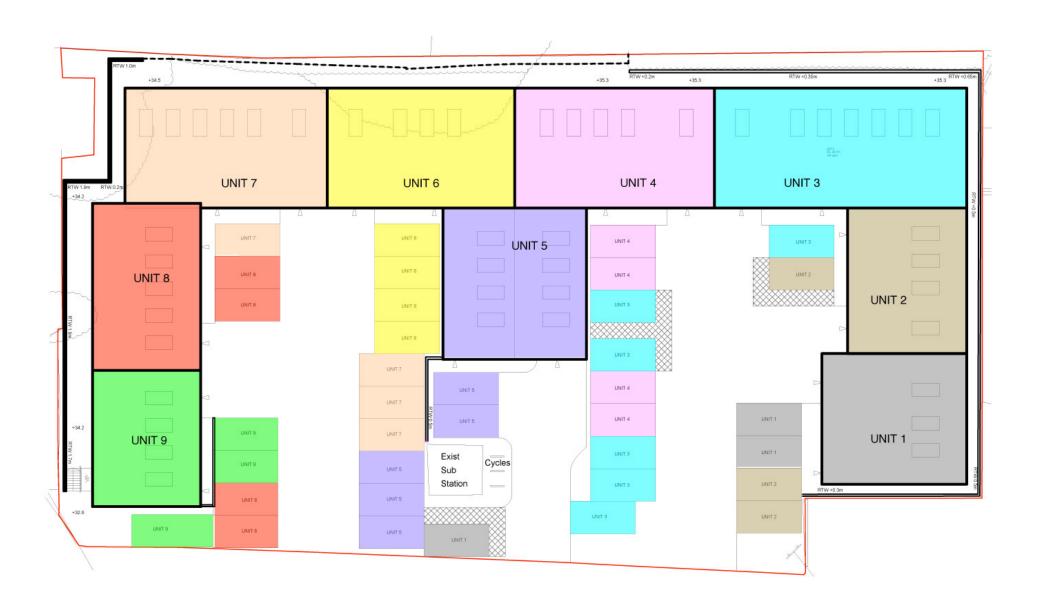

M3 Junction 12, 10. 8 miles

# PUBS, CAFES, SHOPS AND

RESTAURANTS

Romsey Centre, 0.9 miles

### PETROL STATION

Co-Operative Petrol Station and Shop, 0.1 mile







# ACCOMMODATION

Unit Sizes - sqft

|   | Ground Floor | First Floor | TOTAL  |
|---|--------------|-------------|--------|
| 1 | 969          | 560         | 1,528  |
| 2 | 969          | 624         | 1,593  |
| 3 | 1,604        | 1,292       | 2,896  |
| 4 | 1,292        | 947         | 2,239  |
| 5 | 1,152        | 721         | 1,873  |
| 6 | 1,206        | 872         | 2,077  |
| 7 | 1,281        | 958         | 2,239  |
| 8 | 936          | 958         | 1,894  |
| 9 | 764          | 786         | 1,550  |
|   | 10,173       | 7,718       | 17,889 |



# SITE PLAN

# GROUND FLOOR



# FIRST FLOOR



# PARKING PLAN













ROMSEY

# **REGISTER YOUR DETAILS**





Patrick Mattison | Matthew Poplett 07926 581464 | 07971 824525

Lauren Udall 07388 949740



The Barn, Manor Farm Office Village, Flexford Rd, North Baddesley SO52 9DF

The information within this document is indicative and is intended to act as a guide only as to the finished product. These particulars should not be relied upon as statements of fact or representation and applicants must satisfy themselves by inspection or otherwise as to their correctness. The dimensions given on plans are subject to variation and are not intended to be used for carpet sizes, appliance sizes or items of furniture.

Designed by Antler