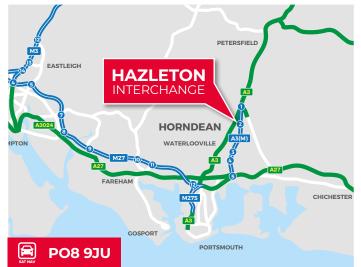

### LOCATION

The property is located on the well established Hazleton Interchange which is accessed from Junction 2 of the A3(M) via Dell Piece West and Lakesmere Road. The estate benefits from excellent road links being ½ mile from the A3(M) which in turn connects to the A27/M27 south coast motorway.