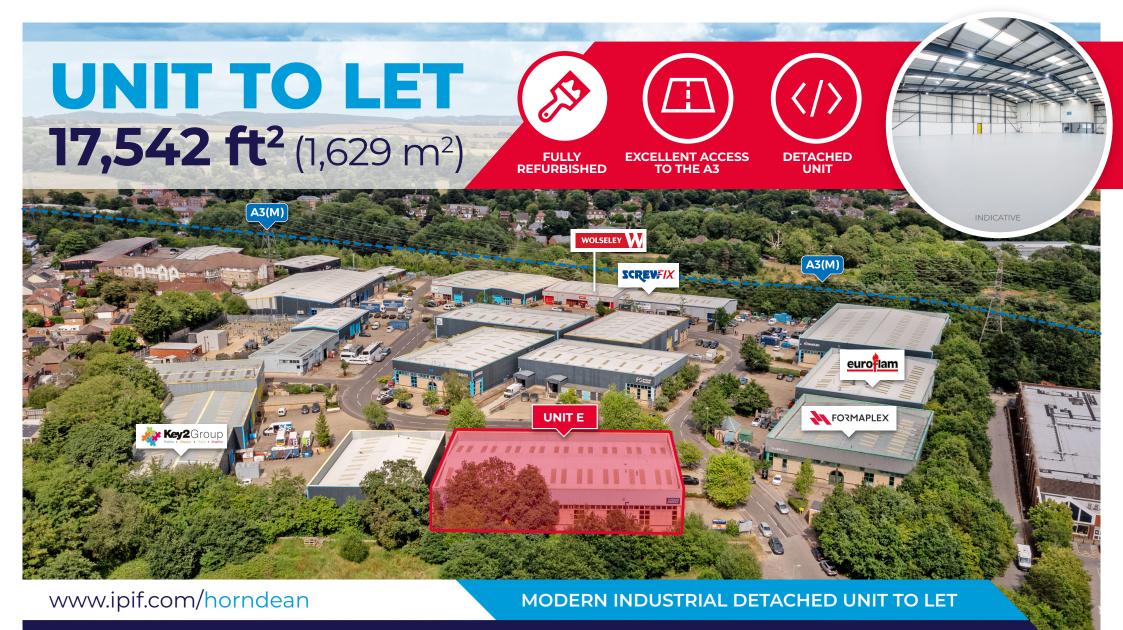

# UNIT E HAZLETON INTERCHANGE PO8 93U

### DESCRIPTION

The unit is a detached build of modern construction and provides a clear span warehouse with part brick and profile metal sheet clad elevations beneath a pitched profile metal sheet roof incorporating translucent panelling.

### **ACCOMMODATION & SPECIFICATION**

| UNIT E | ft²    | m²    |
|--------|--------|-------|
| TOTAL  | 17,542 | 1,692 |

- · Allocated parking spaces and loading apron
- Office accommodation
- 3 phase power
- $\cdot$  Gas supply
- Loading doors
- $\cdot$  WC facilities
- Kitchenette