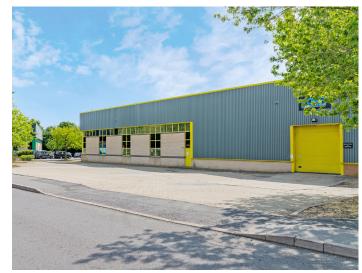

### DESCRIPTION

The unit is a detached build of modern construction and provides a clear span warehouse with part brick and profile metal sheet clad elevations beneath a pitched profile metal sheet roof incorporating translucent panelling.