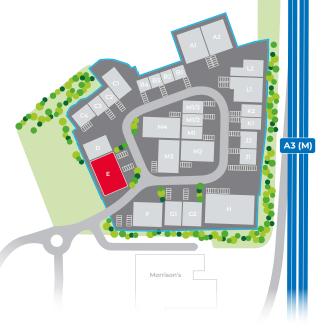

### LOCATION

The property is located on the well established Hazleton Interchange which is accessed from Junction 2 of the A3(M) via Dell Piece West and Lakesmere Road. The estate benefits from excellent road links being ½ mile from the A3(M) which in turn connects to the A27/M27 south coast motorway.

### DESCRIPTION

The unit is a detached build of modern construction and provides a clear span warehouse with part brick and profile metal sheet clad elevations beneath a pitched profile metal sheet roof incorporating translucent panelling.