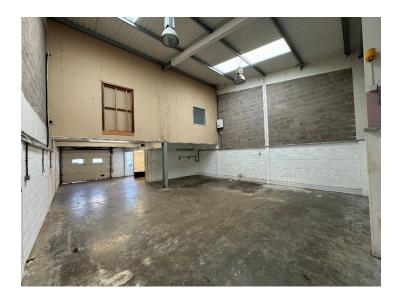

The unit comprises a mid-terrace industrial/warehouse unit with first floor offices.

The section of the estate that incorporates Unit 1 to 1D has the benefit of a shared secure electric gate.

#### Accommodation

The property has been measured and has the following approximate gross internal areas:

|                                     | sq. m. | sq. ft. |
|-------------------------------------|--------|---------|
| Ground Floor Workshop/<br>Warehouse | 129.27 | 1,391   |
| First Floor Offices                 | 65.45  | 705     |
| Total:                              | 194.72 | 2,096   |