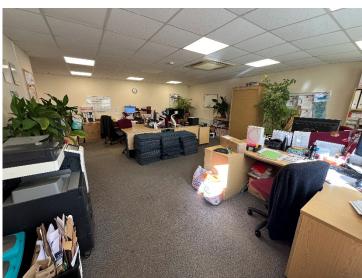

#### Accommodation

The property has been measured and has the following approximate gross internal areas:

|                                     | sq. m. | sq. ft. |
|-------------------------------------|--------|---------|
| Ground Floor Workshop/<br>Warehouse | 129.27 | 1,391   |
| First Floor Offices                 | 65.45  | 705     |
| Total:                              | 194.72 | 2,096   |