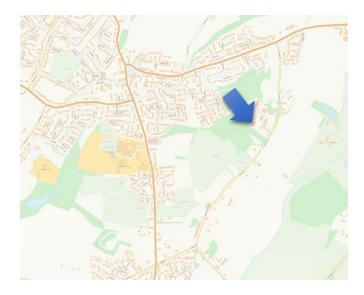

#### Location

The estate is situated a short distance from Fair Oak village and is within a three-mile radius of Eastleigh to the west and Hedge End to the south ensuring excellent accessibility to the motorway network (M27 & M3).