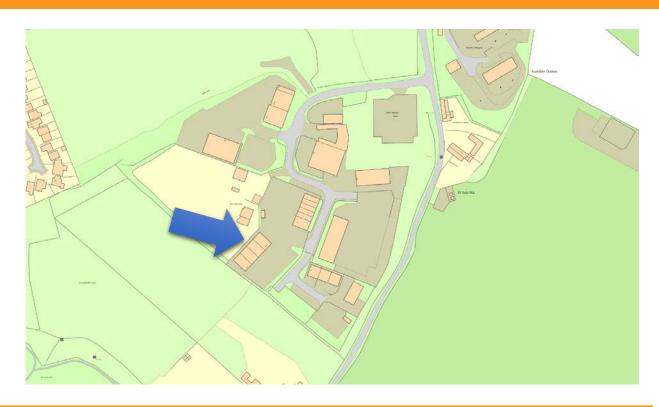

#### Description

Deer Park Industrial Estate has been developed over the past 25-30 years and now provides a series of predominantly detached industrial and warehouse buildings. Availability of units is rare demonstrating its appeal as a location.

The unit comprises a mid-terrace industrial/warehouse unit with first floor offices.

The section of the estate that incorporates Unit 1 to 1D has the benefit of a shared secure electric gate.