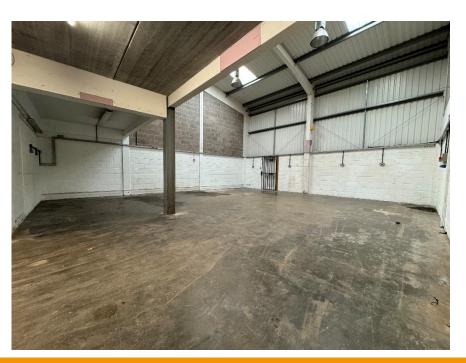

The unit comprises a mid-terrace industrial/warehouse unit with first floor offices.

The section of the estate that incorporates Unit 1 to 1D has the benefit of a shared secure electric gate.

#### Accommodation

The property has been measured and has the following approximate gross internal areas:

|                                     | sq. m. | sq. ft. |
|-------------------------------------|--------|---------|
| Ground Floor Workshop/<br>Warehouse | 129.27 | 1,391   |
| First Floor Offices                 | 65.45  | 705     |
| Total:                              | 194.72 | 2,096   |