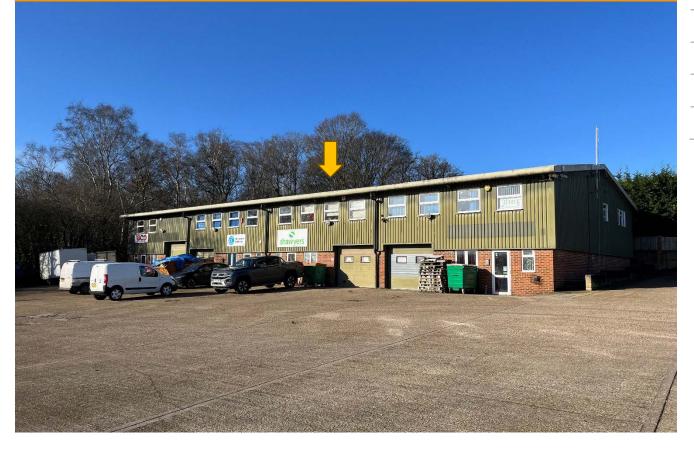

1C Deer Park Farm Industrial Estate, Knowle Lane, Fair Oak, Eastleigh SO50 7DZ Mid-Terrace Industrial/Warehouse Unit

## Mid-Terrace Industrial/Warehouse Unit

The unit comprises a mid-terrace industrial/warehouse unit with first floor offices.

The section of the estate that incorporates Unit 1 to 1D has the benefit of a shared secure electric gate.