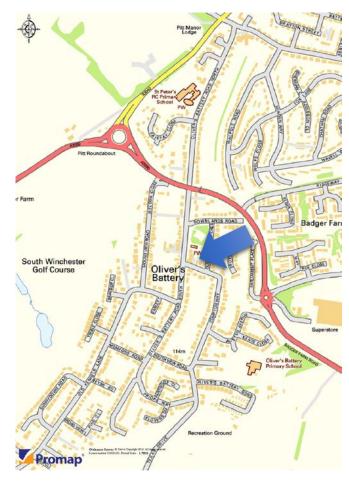

#### Location

Oliver's Battery is an affluent Winchester suburb located to the south of the city with easy access to the M3.

The property is situated in a densely populated residential area but with excellent road communications with M3 J11 approximately 1.5 miles to the south east.