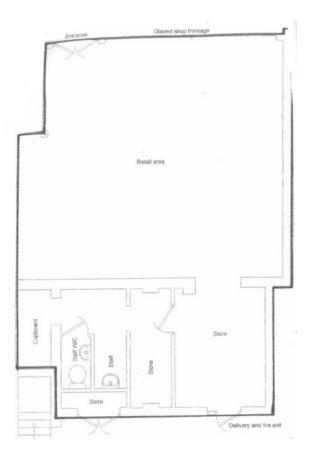

#### Accommodation

The property has been measured and has the following approximate net internal areas:

|             | sq. m. | sq. ft. |
|-------------|--------|---------|
| Sales Area  | 66.99  | 710     |
| Store Areas | 6.93   | 75      |
| Kitchenette | 1.33   | 14      |
| Total:      | 75.25  | 799     |