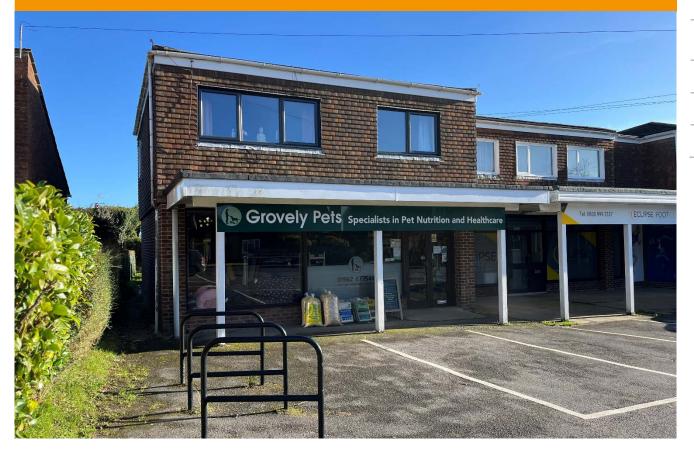

#### Description

The premises comprise a ground floor retail unit within a popular parade set back from Olivers Battery Road South on the corner with Compton Way.

Other occupiers within the parade are Alexandra Sports, Eclipse Foot Clinic and Oliver's Battery Dental Surgery.

The tenant will have the benefit of allowing customers and visitors to park within the forecourt for up to a 1 hour stay.