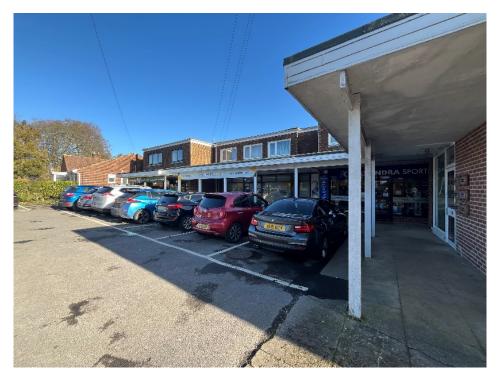

#### Description

The premises comprise a ground floor retail unit within a popular parade set back from Olivers Battery Road South on the corner with Compton Way.

Other occupiers within the parade are Alexandra Sports, Eclipse Foot Clinic and Oliver's Battery Dental Surgery.

The tenant will have the benefit of allowing customers and visitors to park within the forecourt for up to a 1 hour stay.