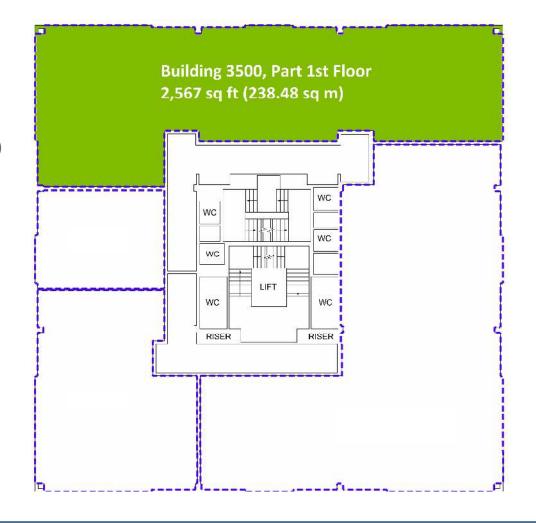

| BUILDING | 3500             |
|----------|------------------|
| FLOOR    | 1st FLOOR (Part) |

Size 2,567 sq ft (238.48 sq m)

Car parking spaces 13

Rent £41,072 pa

Rent (sq ft) £16.00

Rateable Value £31,000