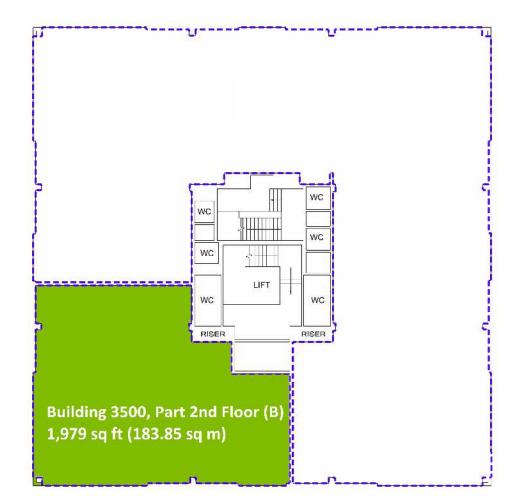

## BUILDING FLOOR

## 3500 2<sup>nd</sup> FLOOR (Part) B

| Size                    | 1,979 sq ft (183.85 sq m) |
|-------------------------|---------------------------|
| Car parking spaces      | 9                         |
| Rent                    | £31,664 pa                |
| Rent (sq ft)            | £16.00                    |
| Rateable Value          | £25,500                   |
| Rates Payable 2024/25   | £12,724.50                |
| 2024 Service Charge     | £23,063                   |
| Total Outgoings         | £67,451.50                |
| Total Outgoings (sq ft) | £34.08                    |
|                         |                           |