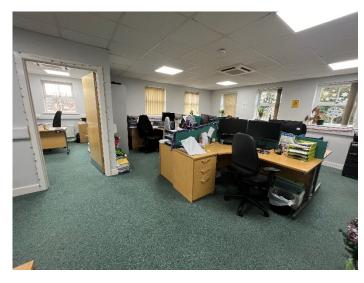

#### Description

The property comprises a detached purpose-built office over 3 storeys constructed in 2006. The 2<sup>nd</sup> floor, which was originally attic space, was converted to offices in 2018.

The property is carpeted throughout with suspended ceilings and inset LED lighting as well as suspended A/C units across the whole building. In addition are perimeter radiators and hot water powered by 2 x gas boilers.

The layout is largely open plan save as for the central core which incorporates staircase and WCs on ground and first floor. Several partitions have been erected by the outgoing tenants providing meeting rooms and private offices.