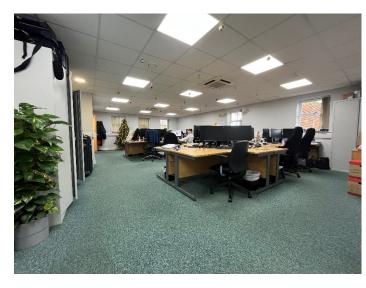

#### Description

The property comprises a detached purpose-built office over 3 storeys constructed in 2006. The 2<sup>nd</sup> floor, which was originally attic space, was converted to offices in 2018.

The property is carpeted throughout with suspended ceilings and inset LED lighting as well as suspended A/C units across the whole building. In addition are perimeter radiators and hot water powered by 2 x gas boilers.

The layout is largely open plan save as for the central core which incorporates staircase and WCs on ground and first floor. Several partitions have been erected by the outgoing tenants providing meeting rooms and private offices.