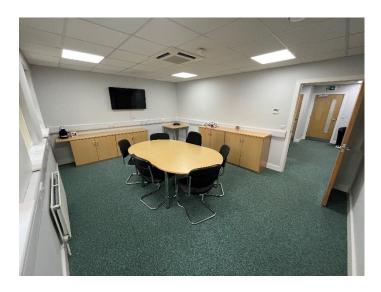

#### Description

The property comprises a detached purpose-built office over 3 storeys constructed in 2006. The 2<sup>nd</sup> floor, which was originally attic space, was converted to offices in 2018.

The layout is largely open plan save as for the central core which incorporates staircase and WCs on ground and first floor. Several partitions have been erected by the outgoing tenants providing meeting rooms and private offices.