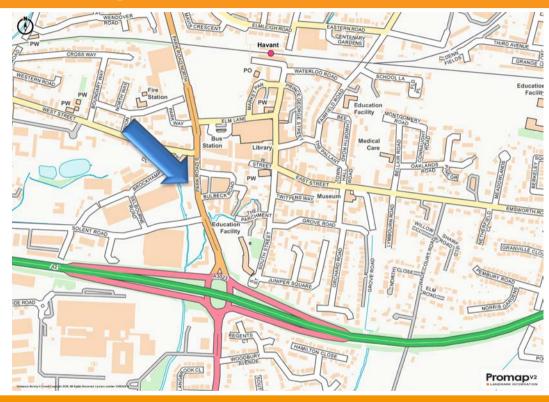

#### Location

Havant is a popular town located on the south coast close to the Hampshire/West Sussex border, approximately midway between the cities of Portsmouth and Chichester. The town benefits from good communication links with road access via the A27 to the M27 and a direct rail link to Portsmouth and London Waterloo.

The subject property is situated on Park Road South within the popular commercial and retail district opposite the pedestrianised section of West Street which leads on to Meridian Shopping Centre and Havant Train Station.