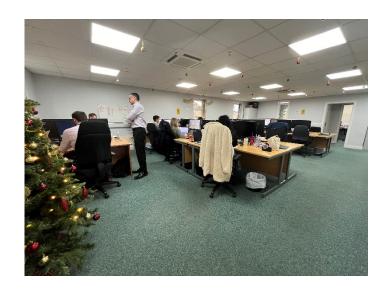

#### Description

The property comprises a detached purpose-built office over 3 storeys constructed in 2006. The 2<sup>nd</sup> floor, which was originally attic space, was converted to offices in 2018.

The property is carpeted throughout with suspended ceilings and inset LED lighting as well as suspended A/C units across the whole building. In addition are perimeter radiators and hot water powered by 2 x gas boilers.

The layout is largely open plan save as for the central core which incorporates staircase and WCs on ground and first floor. Several partitions have been erected by the outgoing tenants providing meeting rooms and private offices.