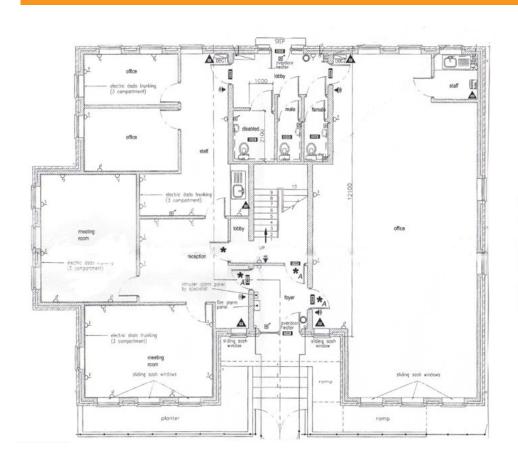

The layout is largely open plan save as for the central core which incorporates staircase and WCs on ground and first floor. Several partitions have been erected by the outgoing tenants providing meeting rooms and private offices.

#### Accommodation

The property has been measured and has the following approximate gross internal areas:

| Accommodation | sq. m. | sq. ft. |
|---------------|--------|---------|
| Ground Floor  | 185.61 | 1,998   |
| First Floor   | 202.12 | 2,176   |
| Second Floor  | 90.64  | 976     |
| Total         | 478.37 | 5,150   |

### **Detached Office Building with Parking**

**Ground Floor** 

First Floor