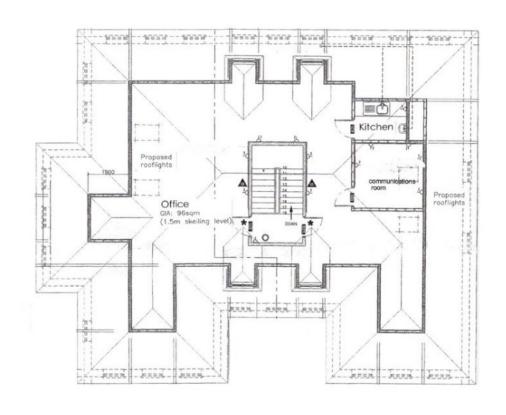

#### Description

The property comprises a detached purpose-built office over 3 storeys constructed in 2006. The 2<sup>nd</sup> floor, which was originally attic space, was converted to offices in 2018.

#### Accommodation

The property has been measured and has the following approximate gross internal areas:

| Accommodation | sq. m. | sq. ft. |
|---------------|--------|---------|
| Ground Floor  | 185.61 | 1,998   |
| First Floor   | 202.12 | 2,176   |
| Second Floor  | 90.64  | 976     |
| Total         | 478.37 | 5,150   |

### **Detached Office Building with Parking**

**Second Floor** 