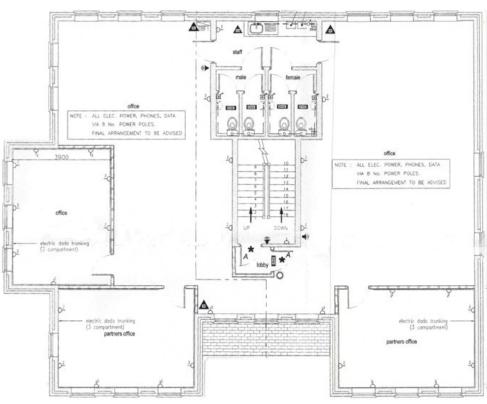

The layout is largely open plan save as for the central core which incorporates staircase and WCs on ground and first floor. Several partitions have been erected by the outgoing tenants providing meeting rooms and private offices.

#### Accommodation

The property has been measured and has the following approximate gross internal areas:

| Accommodation | sq. m. | sq. ft. |
|---------------|--------|---------|
| Ground Floor  | 185.61 | 1,998   |
| First Floor   | 202.12 | 2,176   |
| Second Floor  | 90.64  | 976     |
| Total         | 478.37 | 5,150   |

### **Detached Office Building with Parking**

**Ground Floor** 

First Floor