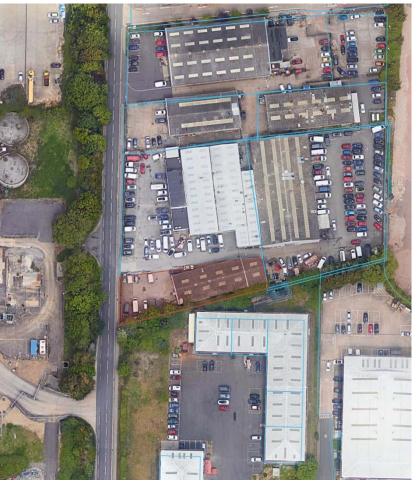

#### Description

The property comprises a detached warehouse with part brick part clad elevations underneath a steel portal frame with front concrete yard and shared palisade fencing and entrance gate to front.

The unit has the benefit of a first-floor timber frame office as well as a storage mezzanine to the rear. There are loading doors located within the front and side elevations.

#### Accommodation

The property has been measured and has the following approximate gross internal areas:

|                              | sq. m.      | sq. ft. |
|------------------------------|-------------|---------|
| Ground Floor                 | 457.77      | 4,927   |
| 1 <sup>st</sup> Floor Office | 21.80       | 235     |
| Mezzanine                    | 46.30       | 498     |
| Total:                       | 525.87      | 5,660   |
| Site                         | 0.271 acres |         |