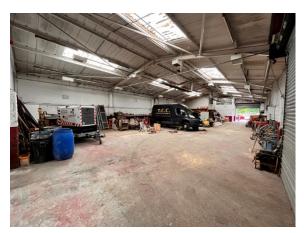

#### Description

The property comprises a detached warehouse with part brick part clad elevations underneath a steel portal frame with front concrete yard and shared palisade fencing and entrance gate to front.