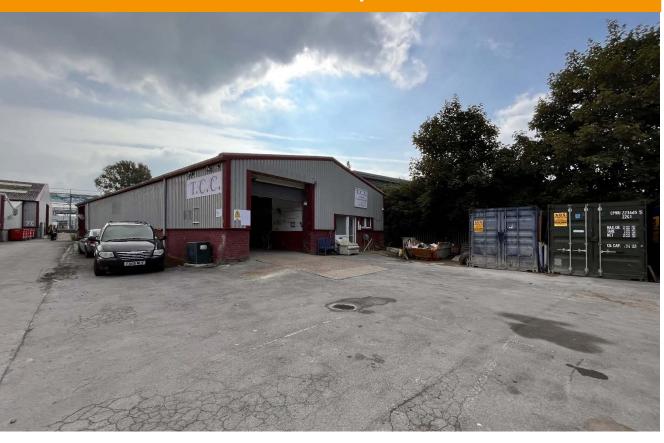

#### Description

The property comprises a detached warehouse with part brick part clad elevations underneath a steel portal frame with front concrete yard and shared palisade fencing and entrance gate to front.

The unit has the benefit of a first-floor timber frame office as well as a storage mezzanine to the rear. There are loading doors located within the front and side elevations.