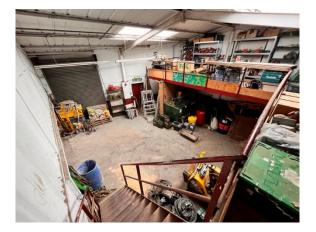

The unit has the benefit of a first-floor timber frame office as well as a storage mezzanine to the rear. There are loading doors located within the front and side elevations.