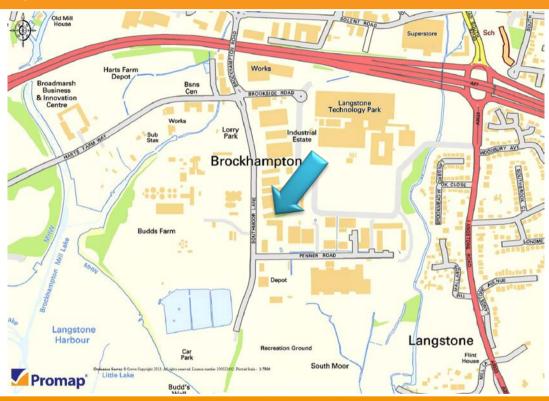

#### Location

The property is situated approximately half a mile from Havant Town Centre, which benefits from a mainline railway station providing regular services to London Waterloo.

Southmoor Lane is located within the Broadmarsh Business area approximately 1.5 miles from Junction 5 of the A3(M) Bedhampton junction and off the main A27 junction for Havant and Hayling Island.