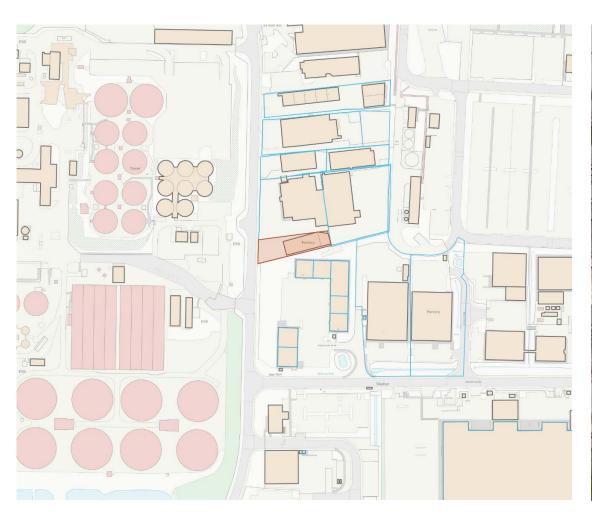

#### Location

The property is situated approximately half a mile from Havant Town Centre, which benefits from a mainline railway station providing regular services to London Waterloo.

Southmoor Lane is located within the Broadmarsh Business area approximately 1.5 miles from Junction 5 of the A3(M) Bedhampton junction and off the main A27 junction for Havant and Hayling Island.