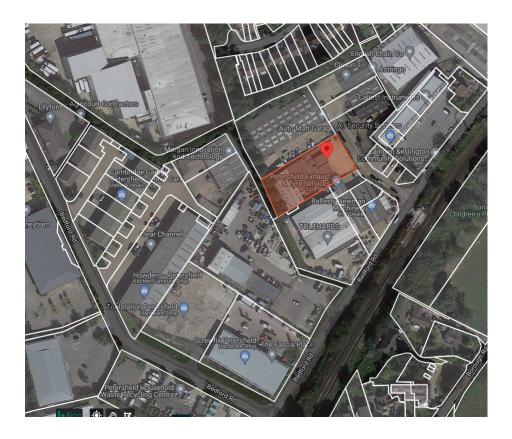

#### Location

Bedford Road is the main arterial road within the established Petersfield Business Park which has excellent access to the A3 (Portsmouth/Guildford) and Winchester and the M3 via the A272.

Petersfield town centre together with its array of shopping and leisure amenities also includes a mainline railway station with direct service to London Waterloo, the quickest service just taking over an hour.