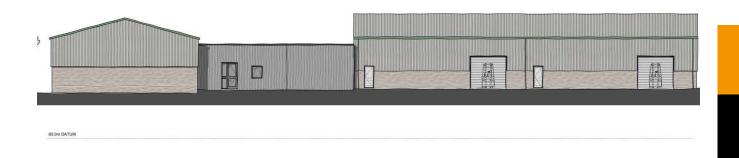

## **KEY FEATURES**

2 New Warehouse units

Established Industrial Location

Close Proximity to A3

60.0m DATUM

#### Description

An opportunity to acquire 2 brand new industrial units.

To the front of the site, planning permission has been granted for the demolition of the current single storey property and the construction of 2 new warehouse units.