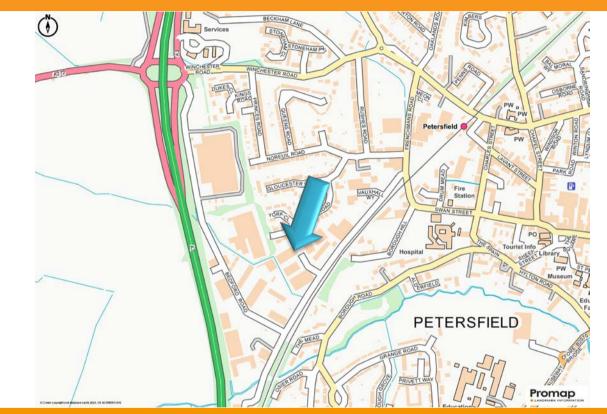

#### Location

Bedford Road is the main arterial road within the established Petersfield Business Park which has excellent access to the A3 (Portsmouth/Guildford) and Winchester and the M3 via the A272.

Petersfield town centre together with its array of shopping and leisure amenities also includes a mainline railway station with direct service to London Waterloo, the quickest service just taking over an hour.