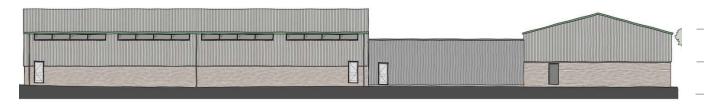

## **KEY FEATURES**

2 New Warehouse units

Established Industrial Location

Close Proximity to A3

60.0m DATUM

#### Description

An opportunity to acquire 2 brand new industrial units.

To the front of the site, planning permission has been granted for the demolition of the current single storey property and the construction of 2 new warehouse units.