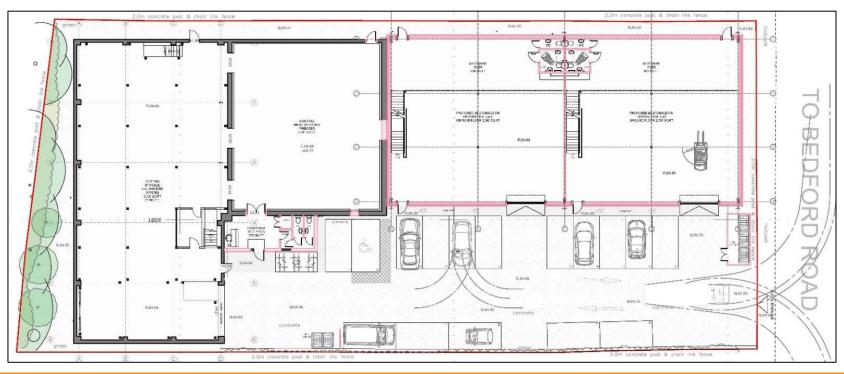

#### Description

An opportunity to acquire 2 brand new industrial units.

To the front of the site, planning permission has been granted for the demolition of the current single storey property and the construction of 2 new warehouse units.

#### Accommodation

The properties will have the following approximate floor areas -

|              | sq. ft | sq. m. |
|--------------|--------|--------|
| New Unit 1   |        |        |
| Ground Floor | 2,800  | 260.13 |
| Mezzanine    | 900    | 83.6   |
| Total:       | 3,700  | 343.73 |
| New Unit 2   |        |        |
| Ground Floor | 2,800  | 260.13 |
| Mezzanine    | 900    | 83.6   |
| Total:       | 3,700  | 343.73 |