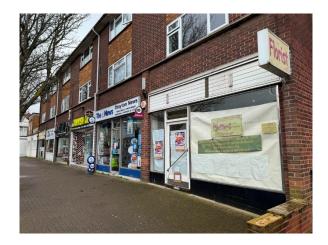

#### Description

The property, which is located within a densely populated area, comprises a ground floor retail shop with basement store, which can be accessed by an internal staircase or via the garage door at the rear, where there is also a parking space.

The property sits within a popular parade on the south side of Havant Road which has a variety of occupiers.