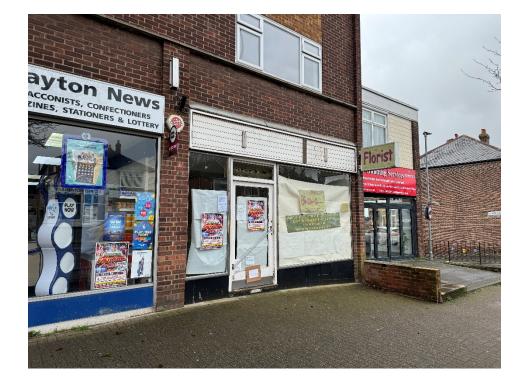

#### Description

The property, which is located within a densely populated area, comprises a ground floor retail shop with basement store, which can be accessed by an internal staircase or via the garage door at the rear, where there is also a parking space.

The property sits within a popular parade on the south side of Havant Road which has a variety of occupiers.