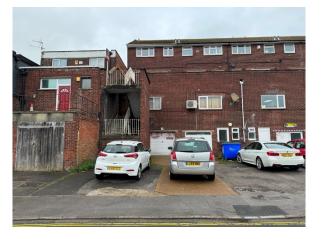

#### Description

The property, which is located within a densely populated area, comprises a ground floor retail shop with basement store, which can be accessed by an internal staircase or via the garage door at the rear, where there is also a parking space.