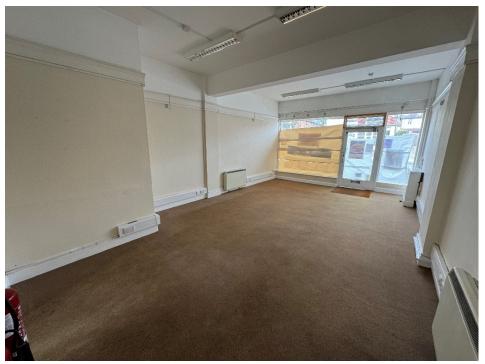

#### Description

The property, which is located within a densely populated area, comprises a ground floor retail shop with basement store, which can be accessed by an internal staircase or via the garage door at the rear, where there is also a parking space.

The property sits within a popular parade on the south side of Havant Road which has a variety of occupiers.