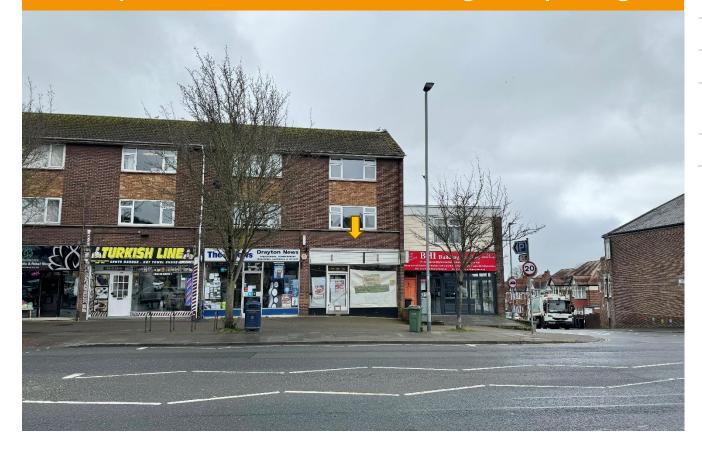

#### Description

The property, which is located within a densely populated area, comprises a ground floor retail shop with basement store, which can be accessed by an internal staircase or via the garage door at the rear, where there is also a parking space.

The property sits within a popular parade on the south side of Havant Road which has a variety of occupiers.