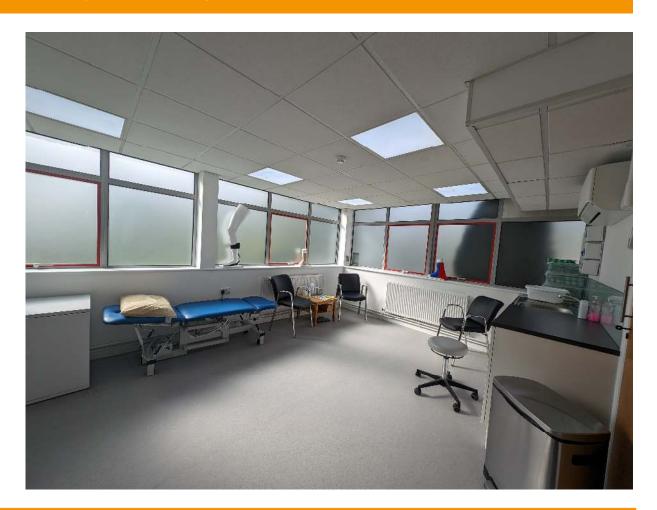

#### Description

The available space comprises a detached two storey purpose-built office building, with brick elevations under a pitched tile roof.

Internally, the premises have been partitioned to provide a combination of workshop, office and consulting / therapy rooms which are part carpeted and part vinyl floored, but can be reconfigured to suit an occupier's requirements.

The space is heated by wall mounted radiators, with some wall mounted cooling units.

Externally the premises benefit from 20 car parking spaces and mature landscaping.