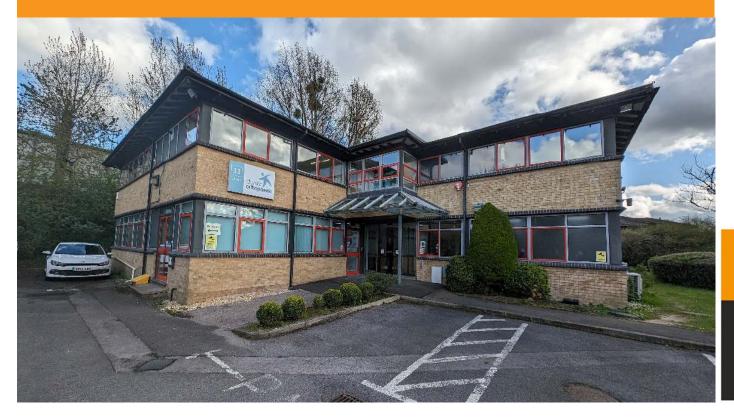

Detached office building with good car parking
Unit 11 Headlands Business Park, Salisbury Road, Ringwood
BH24 3PB

## Unit 11 Headlands Business Park, Salisbury Road, Ringwood BH24 3PB

#### Description

The available space comprises a detached two storey purpose-built office building, with brick elevations under a pitched tile roof.

Internally, the premises have been partitioned to provide a combination of workshop, office and consulting / therapy rooms which are part carpeted and part vinyl floored, but can be reconfigured to suit an occupier's requirements.

The space is heated by wall mounted radiators, with some wall mounted cooling units.

Externally the premises benefit from 20 car parking spaces and mature landscaping.