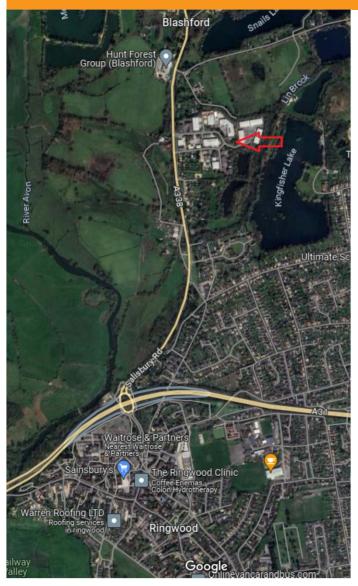

#### Location

Headlands Business Park is located just to the north of Ringwood on the eastern side of the A338 Salisbury Road. The A338 junction with the A31 is just under one mile to the south, providing access to the Bournemouth/ Poole conurbation to the southwest and Southampton and the M27 to the east. The A338 also provides access to Fordingbridge and Salisbury to the north.

| Location            | Miles | Kms  |
|---------------------|-------|------|
| A31/ A338 junction  | 0.9   | 1.5  |
| Central Ringwood    | 1.1   | 1.8  |
| Southampton Airport | 22.9  | 36.9 |
| Bournemouth Airport | 9.2   | 14.8 |