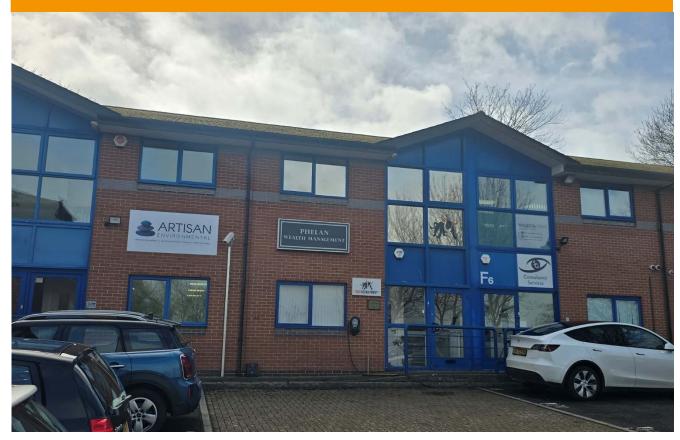

## **KEY FEATURES**

1,211 sq. ft. (112.45 sq. m.)

Popular business park location

Open plan accommodation

Close to J11, M27

Excellent car parking

Call us on: **01329 220 111** Visit: **www.hlp.co.uk** 

Hellier Langston Ground Floor, E1 Fareham Heights Standard Way Fareham PO16 8XT

### **Modern Self-contained Offices**

#### Description

The development comprises a number of individual office units, some of which have been sub-divided, but all constructed with main walls in brick/block cavity work beneath pitched slate clad roofs. There is excellent onsite parking, together with landscaped areas etc.

Unit F5 has accommodation arranged on two floors, and has the benefit of the following:-

- Carpeting throughout
- Suspended ceilings
- WC and kitchenette on each floor
- Gas fired central heating
- 8 Car parking spaces