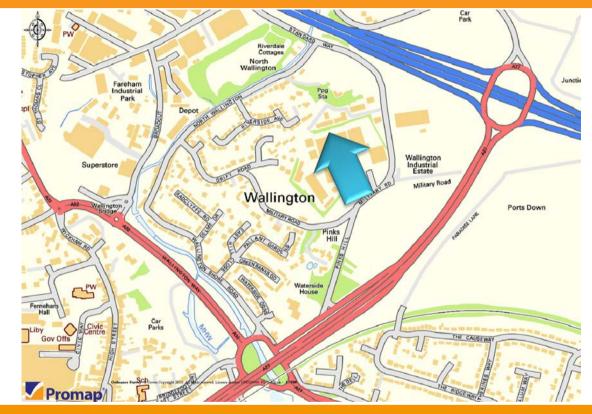

#### **Location**

Fareham Heights is located off Standard Way, approximately 2 miles north of Fareham Town Centre and approximately  $\frac{3}{4}$  mile west of Junction 11 of the M27 which provides access to both Portsmouth and Southampton.

The development is also approximately 2 miles from Fareham's mainline Railway Station.

Existing occupiers on the estate include several professional and financial companies.