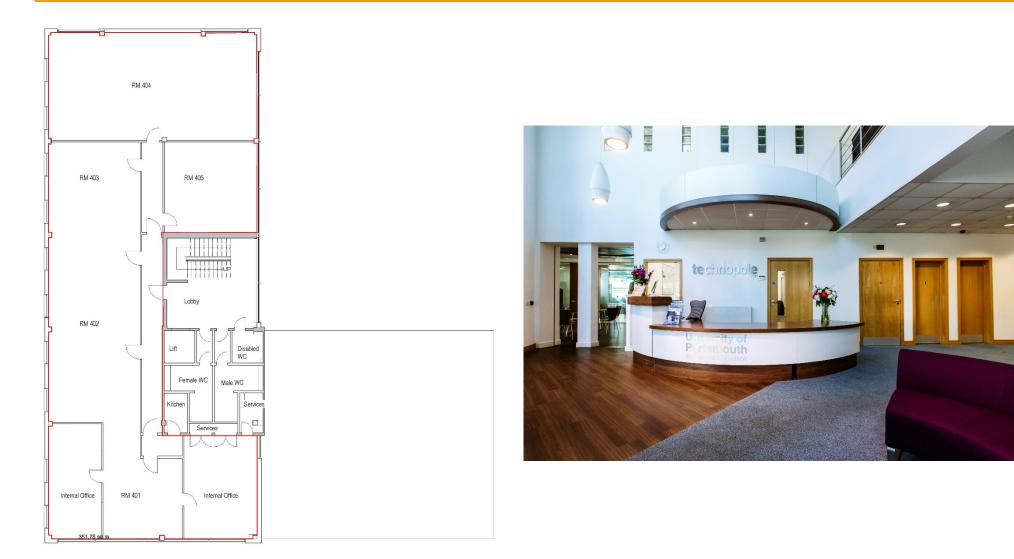

### Accommodation

The property has been measured and has the following approximate net internal areas:

| Floor  | Description | Sq. M.   | Sq. Ft. |
|--------|-------------|----------|---------|
| Ground | Reception   | 36.11    | 389     |
|        | Offices     | 531.21   | 5,718   |
| First  | Offices     | 527.80   | 5,681   |
| Second | Offices     | 527.71   | 5,680   |
| Third  | Offices     | 527.48   | 5,678   |
| Fourth | Offices     | 351.78   | 3,787   |
|        | Total       | 2,502.09 | 26,933  |

The building is accessed via a communal reception area with the central core providing lift and stair access to all floors, male and female w/c facilities, shower room and kitchens on each floor.