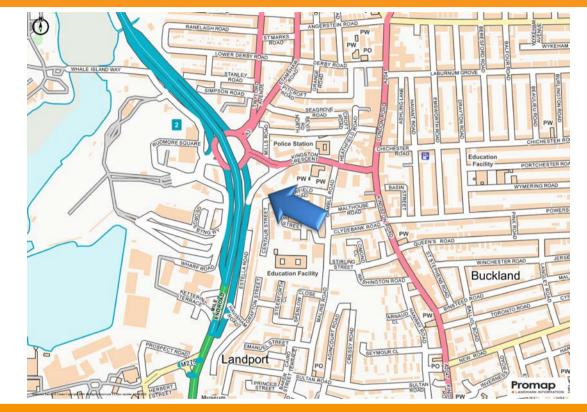

#### Location

The subject property is situated in a prominent position just off J2 of the M275, which provides access from the M27 directly into central Portsmouth. Access to the building and the adjacent surface car park is from the A2047 Kingston Crescent.