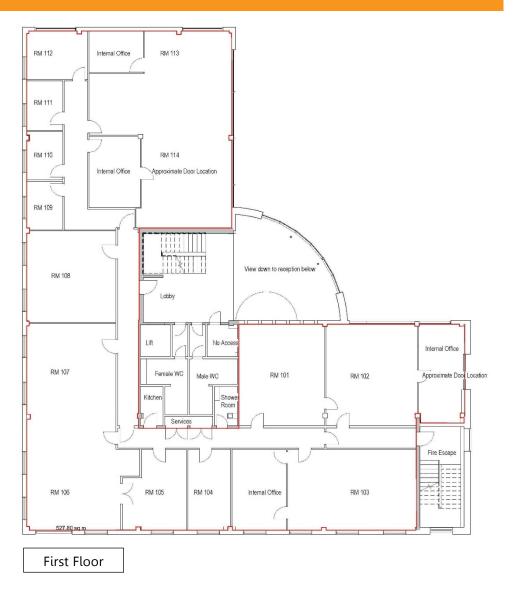

## **Detached 5 Storey Office Building**

Second Floor

Third Floor

### Accommodation

The property has been measured and has the following approximate net internal areas:

| Floor  | Description | Sq. M.   | Sq. Ft. |
|--------|-------------|----------|---------|
| Ground | Reception   | 36.11    | 389     |
|        | Offices     | 531.21   | 5,718   |
| First  | Offices     | 527.80   | 5,681   |
| Second | Offices     | 527.71   | 5,680   |
| Third  | Offices     | 527.48   | 5,678   |
| Fourth | Offices     | 351.78   | 3,787   |
|        | Total       | 2,502.09 | 26,933  |