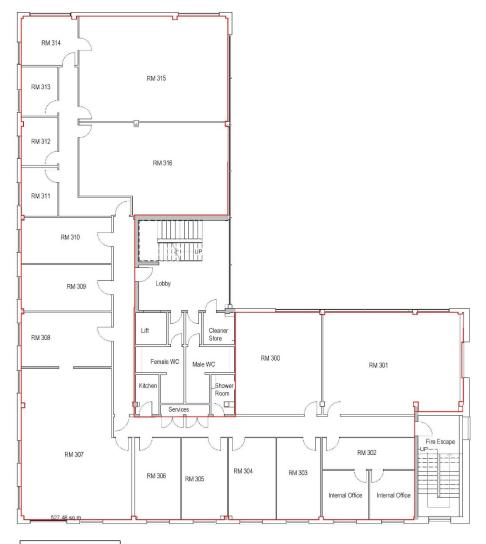

### Accommodation

The property has been measured and has the following approximate net internal areas:

| Floor  | Description | Sq. M.   | Sq. Ft. |
|--------|-------------|----------|---------|
| Ground | Reception   | 36.11    | 389     |
|        | Offices     | 531.21   | 5,718   |
| First  | Offices     | 527.80   | 5,681   |
| Second | Offices     | 527.71   | 5,680   |
| Third  | Offices     | 527.48   | 5,678   |
| Fourth | Offices     | 351.78   | 3,787   |
|        | Total       | 2,502.09 | 26,933  |

## **Detached 5 Storey Office Building**

Ground Floor