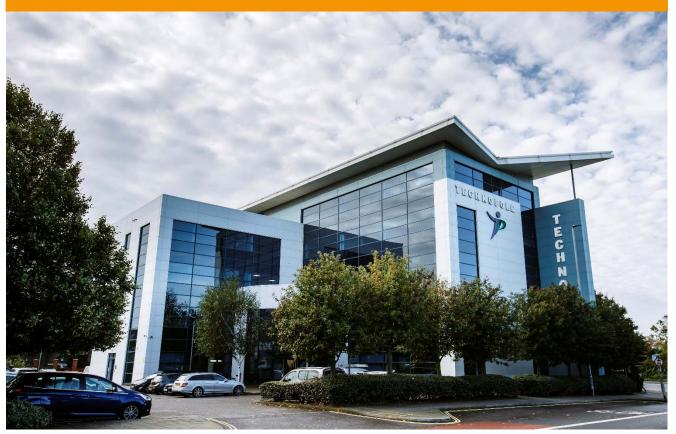

## LANGSTON Commercial Property Consultants

Technopole, Kingston Crescent, North End, Portsmouth PO2 8FA Detached 5 Storey Office Building

## **Detached 5 Storey Office Building**

#### Description

The property comprises a five-storey detached office constructed in 2001 around a steel frame, with the exterior largely double glazed with solar tinted windows. Parking is provided to the front of the building and in a separate surface car park adjacent; in total, the site benefits from approximately 106 spaces and a ratio of 1:254 sq. ft. The floors benefit from lift and stair access via a communal reception.

#### Location

The subject property is situated in a prominent position just off J2 of the M275, which provides access from the M27 directly into central Portsmouth. Access to the building and the adjacent surface car park is from the A2047 Kingston Crescent.