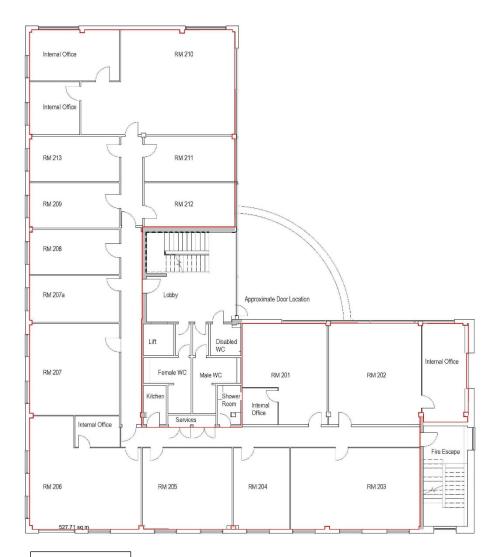

## **Detached 5 Storey Office Building**

Second Floor

Third Floor

### Accommodation

The property has been measured and has the following approximate net internal areas:

| Floor  | Description | Sq. M.   | Sq. Ft. |
|--------|-------------|----------|---------|
| Ground | Reception   | 36.11    | 389     |
|        | Offices     | 531.21   | 5,718   |
| First  | Offices     | 527.80   | 5,681   |
| Second | Offices     | 527.71   | 5,680   |
| Third  | Offices     | 527.48   | 5,678   |
| Fourth | Offices     | 351.78   | 3,787   |
|        | Total       | 2,502.09 | 26,933  |