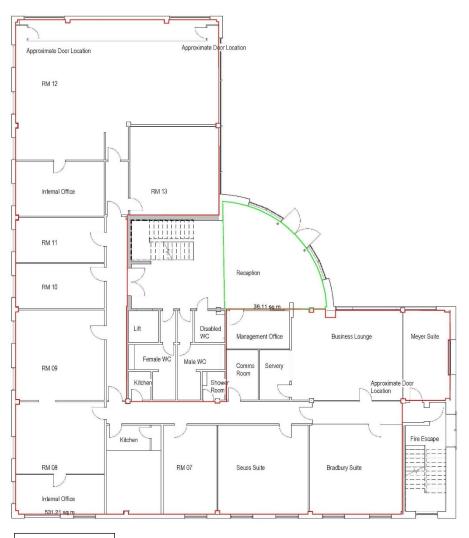

## **Detached 5 Storey Office Building**

Ground Floor

### Accommodation

The property has been measured and has the following approximate net internal areas:

| Floor  | Description | Sq. M.   | Sq. Ft. |
|--------|-------------|----------|---------|
| Ground | Reception   | 36.11    | 389     |
|        | Offices     | 531.21   | 5,718   |
| First  | Offices     | 527.80   | 5,681   |
| Second | Offices     | 527.71   | 5,680   |
| Third  | Offices     | 527.48   | 5,678   |
| Fourth | Offices     | 351.78   | 3,787   |
|        | Total       | 2,502.09 | 26,933  |