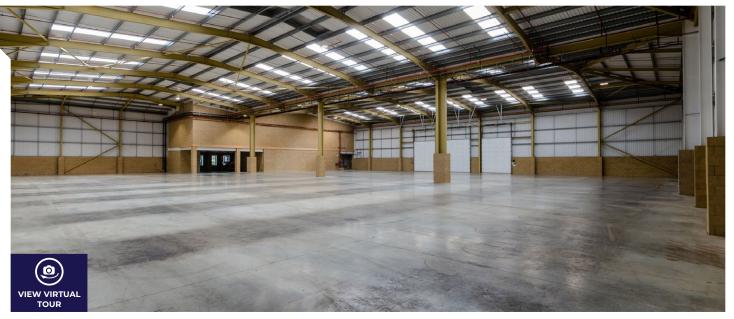

#### DESCRIPTION

secure yard. The unit has a pedestrian entrance door leading The warehouse is clear span with 8m clear height, 3 electric sectional up and over doors 5 m (h) 4 m (w), 3 phase power, gas and sprinklers. Externally the unit benefits from a secure

#### ACCOMMODATION

RICS Code of Measuring Practice 6th Edition and has the

| Matrix Park | M²       | FT <sup>2</sup> | EPC  |
|-------------|----------|-----------------|------|
| Warehouse   | 2,640.49 | 28,422          | C-68 |
| GF Office   | 206.55   | 2,223           |      |
| FF Office   | 314.07   | 3,381           |      |
| Total       | 3,161.11 | 34,026          |      |