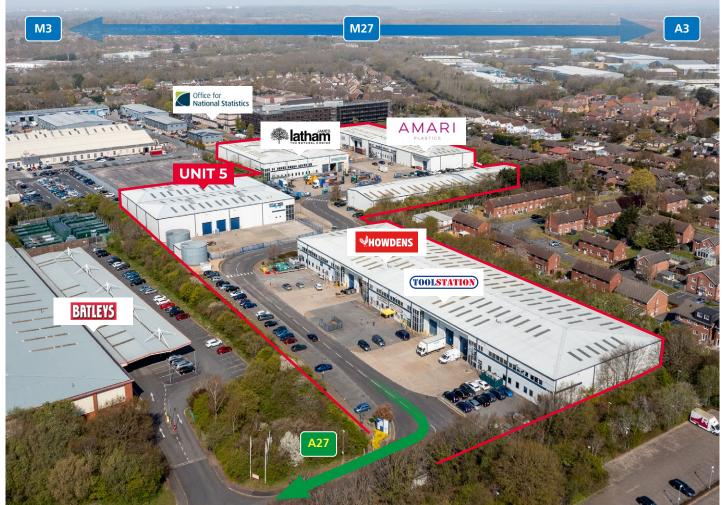

#### LOCATION

Matrix Park is a modern development of industrial and Portsmouth. The development is located on Segensworth South, which is accessed via the A27 (Southampton Road) unit has dedicated parking and loading facilities, within a

#### DESCRIPTION

secure yard. The unit has a pedestrian entrance door leading The warehouse is clear span with 8m clear height, 3 electric sectional up and over doors 5 m (h) 4 m (w), 3 phase power, gas and sprinklers. Externally the unit benefits from a secure