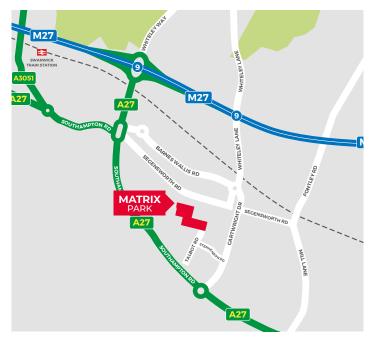

#### LOCATION

Matrix Park is a modern development of industrial and Portsmouth. The development is located on Segensworth South, which is accessed via the A27 (Southampton Road) unit has dedicated parking and loading facilities, within a