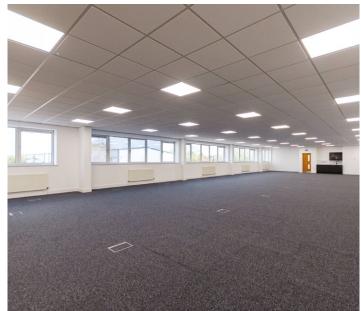

#### SPECIFICATION

- 3 phase power

- Male and female ground and first floor WCs
- GF Disabled WC with shower

- Kitchen/tea point at 1st floor

#### ACCOMMODATION

RICS Code of Measuring Practice 6th Edition and has the

| Matrix Park | M²       | FT <sup>2</sup> | EPC  |
|-------------|----------|-----------------|------|
| Warehouse   | 2,640.49 | 28,422          | C-68 |
| GF Office   | 206.55   | 2,223           |      |
| FF Office   | 314.07   | 3,381           |      |
| Total       | 3,161.11 | 34,026          |      |