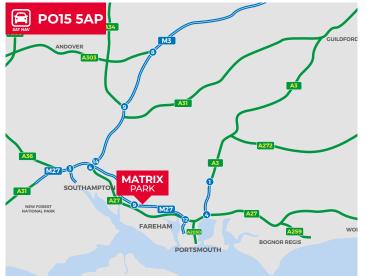

#### LOCATION

Matrix Park is a modern development of industrial and Portsmouth. The development is located on Segensworth South, which is accessed via the A27 (Southampton Road) unit has dedicated parking and loading facilities, within a