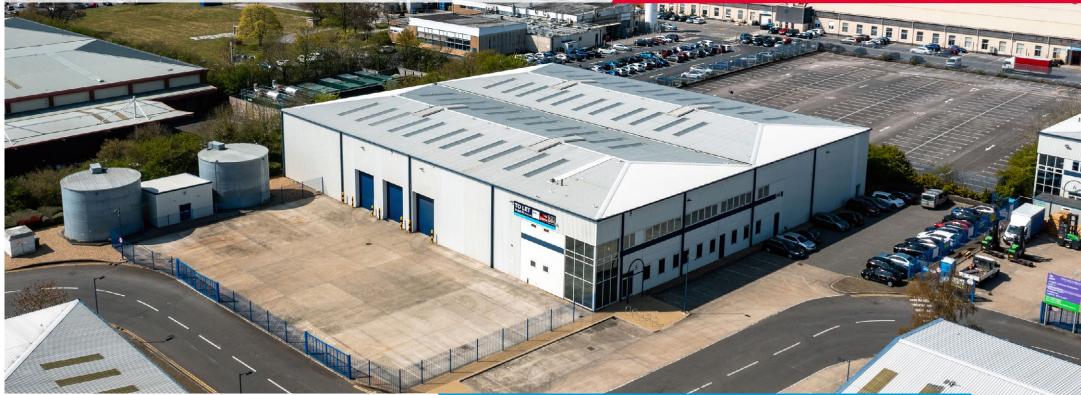

## **UNIT 5, MATRIX** PARK SEGENSWORTH, FAREHAM, HAMPSHIRE, PO15 5AP

### **UNIT 5 MATRIX PARK**

#### LOCATION

Matrix Park is a modern development of industrial and Portsmouth. The development is located on Segensworth South, which is accessed via the A27 (Southampton Road) unit has dedicated parking and loading facilities, within a

#### DESCRIPTION

secure yard. The unit has a pedestrian entrance door leading The warehouse is clear span with 8m clear height, 3 electric sectional up and over doors 5 m (h) 4 m (w), 3 phase power, gas and sprinklers. Externally the unit benefits from a secure