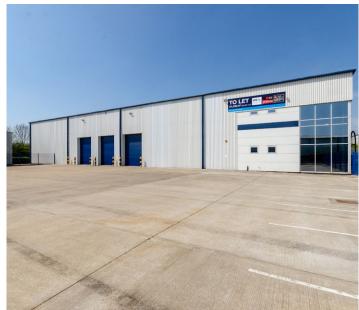

#### LOCATION

Matrix Park is a modern development of industrial and Portsmouth. The development is located on Segensworth South, which is accessed via the A27 (Southampton Road) unit has dedicated parking and loading facilities, within a

#### DESCRIPTION

secure yard. The unit has a pedestrian entrance door leading The warehouse is clear span with 8m clear height, 3 electric sectional up and over doors 5 m (h) 4 m (w), 3 phase power, gas and sprinklers. Externally the unit benefits from a secure