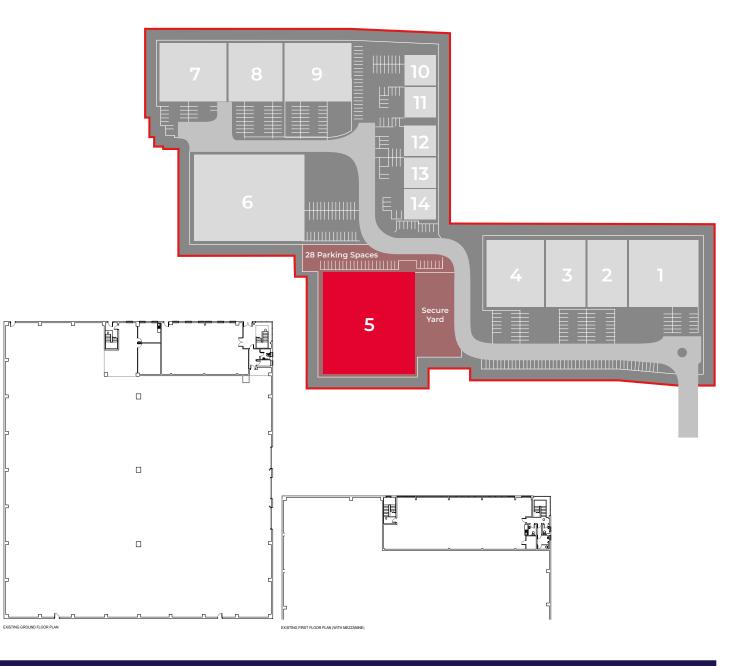

### **UNIT 5 MATRIX PARK**

#### LOCATION

Matrix Park is a modern development of industrial and Portsmouth. The development is located on Segensworth South, which is accessed via the A27 (Southampton Road) unit has dedicated parking and loading facilities, within a

#### DESCRIPTION

secure yard. The unit has a pedestrian entrance door leading The warehouse is clear span with 8m clear height, 3 electric sectional up and over doors 5 m (h) 4 m (w), 3 phase power, gas and sprinklers. Externally the unit benefits from a secure

#### ACCOMMODATION

RICS Code of Measuring Practice 6th Edition and has the

| Matrix Park | M²       | FT <sup>2</sup> | EPC  |
|-------------|----------|-----------------|------|
| Warehouse   | 2,640.49 | 28,422          | C-68 |
| GF Office   | 206.55   | 2,223           |      |
| FF Office   | 314.07   | 3,381           |      |
| Total       | 3,161.11 | 34,026          |      |